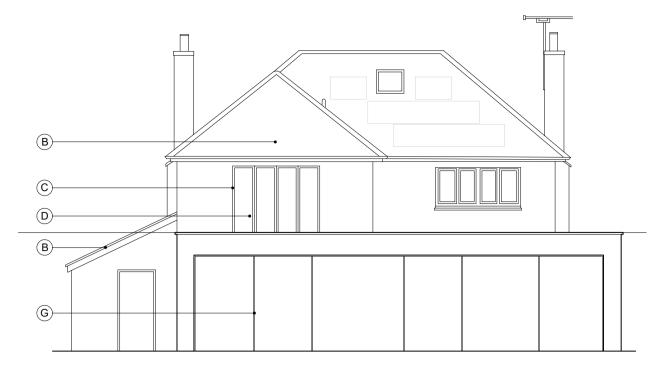

## NOTES:

MATERIALS PALETTE:
A - ROLLED LEAD ROOF
B - CLAY TILE ROOF
C - FLUSH CASEMENT WINDOWS IN MUSHROOM
TONE
D - PAINTED RENDER IN OFF WHITE
E - PAINTED RENDER IN MUSHROOM TONE
F - FRAMELESS GLAZED CORNER
G - PPC ALUMINIUM SLIDING DOORS

## RED DASH = EXISTING BUILDING

Project: Extensions and Alterations.

Conifers Merley Park Road Ashington BH21 3DD

Client: Mr and Mrs Nicholas
Drawing Title: Proposed Plans and
Elevations

Job No: 220908
Drawn: LW
Date: 20.11.2023
Scale: As Indicated @ A1