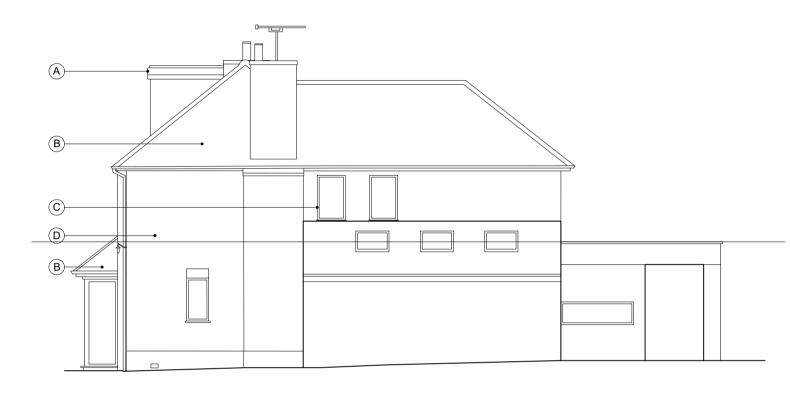

## Proposed North Elevation 1:100

Proposed East Elevation 1:100

Proposed Ground Floor Plan 1:100

Proposed South Elevation 1:100

Proposed West Elevation 1:100

Proposed First Floor Plan 1:100

Proposed West Elevation 1:100

Proposed North Elevation 1:100

Proposed East Elevation 1:100

h Elevation Proposed South Elevation 1:100

Proposed Second Floor Plan 1:100

## NOTES:

MATERIALS PALETTE:
A - ROLLED LEAD ROOF
B - CLAY TILE ROOF
C - FLUSH CASEMENT WINDOWS IN MUSHROOM
TONE
D - PAINTED RENDER IN OFF WHITE
E - PAINTED RENDER IN MUSHROOM TONE
F - FRAMELESS GLAZED CORNER
G - PPC ALUMINIUM SLIDING DOORS