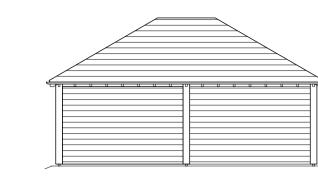

## Proposed North Elevation 1:100

Proposed East Elevation 1:100

Proposed Ground Floor Plan 1:100

Proposed South Elevation 1:100

Proposed West Elevation 1:100

Proposed First Floor Plan 1:100

Proposed West Elevation 1:100

## NOTES:

MATERIALS PALETTE:
A - ROLLED LEAD ROOF
B - CLAY TILE ROOF
C - FLUSH CASEMENT WINDOWS IN MUSHROOM
TONE
D - PAINTED RENDER IN OFF WHITE
E - PAINTED RENDER IN MUSHROOM TONE
F - FRAMELESS GLAZED CORNER
G - PPC ALUMINIUM SLIDING DOORS