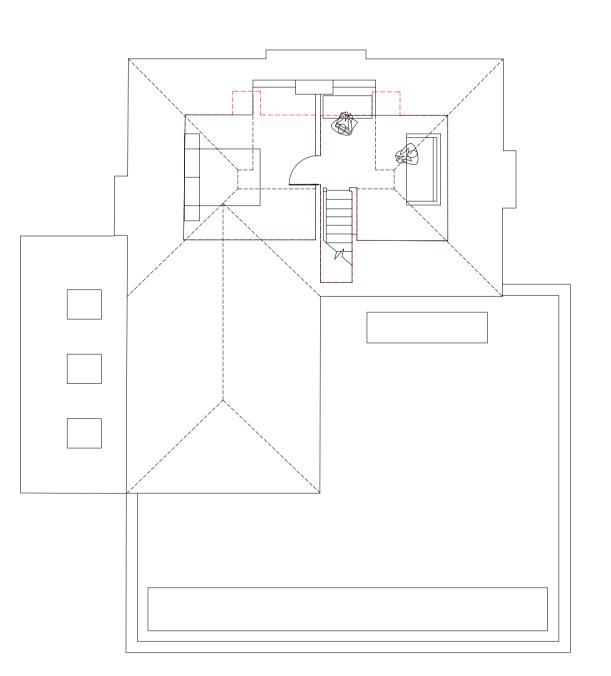

## Proposed North Elevation 1:100

Proposed East Elevation 1:100

Proposed Ground Floor Plan 1:100

Proposed South Elevation 1:100

Proposed West Elevation 1:100

Proposed First Floor Plan 1:100

Proposed West Elevation 1:100

## RED DASH = EXISTING BUILDING

Project: Extensions and Alterations.

Conifers Merley Park Road Ashington BH21 3DD

Client: Mr and Mrs Nicholas
Drawing Title: Proposed Plans and
Elevations

Job No: 220908
Drawn: LW
Date: 20.11.2023
Scale: As Indicated @ A1