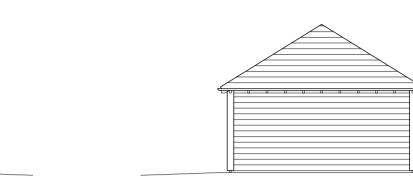

Proposed North Elevation 1:100

Proposed East Elevation 1:100

h Elevation Proposed South Elevation 1:100

Proposed Second Floor Plan 1:100

## NOTES:

MATERIALS PALETTE:
A - ROLLED LEAD ROOF
B - CLAY TILE ROOF
C - FLUSH CASEMENT WINDOWS IN MUSHROOM
TONE
D - PAINTED RENDER IN OFF WHITE
E - PAINTED RENDER IN MUSHROOM TONE
F - FRAMELESS GLAZED CORNER
G - PPC ALUMINIUM SLIDING DOORS