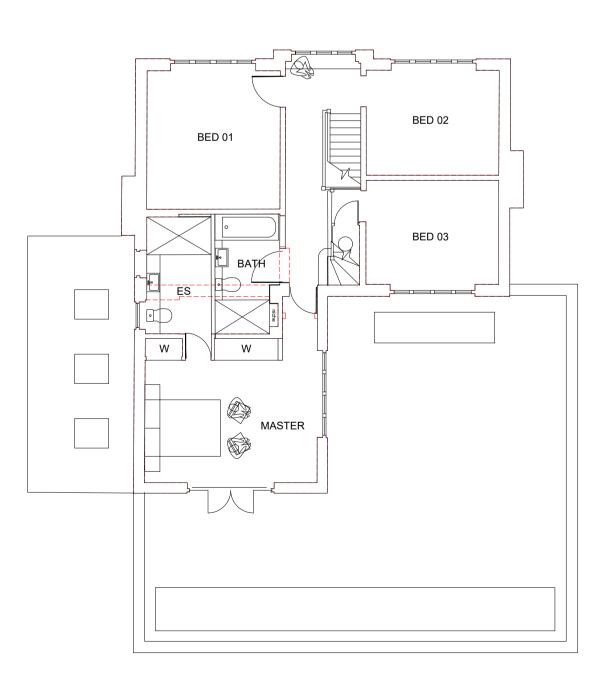

## Proposed North Elevation 1:100

Proposed East Elevation 1:100

Proposed Ground Floor Plan 1:100

Proposed South Elevation 1:100

Proposed West Elevation 1:100

Proposed First Floor Plan 1:100

Proposed West Elevation 1:100

Proposed North Elevation 1:100

Proposed East Elevation 1:100

h Elevation Proposed South Elevation 1:100

Proposed Second Floor Plan 1:100

## RED DASH = EXISTING BUILDING

Project: Extensions and Alterations.

Conifers Merley Park Road Ashington BH21 3DD

Client: Mr and Mrs Nicholas
Drawing Title: Proposed Plans and
Elevations

Job No: 220908
Drawn: LW
Date: 20.11.2023
Scale: As Indicated @ A1