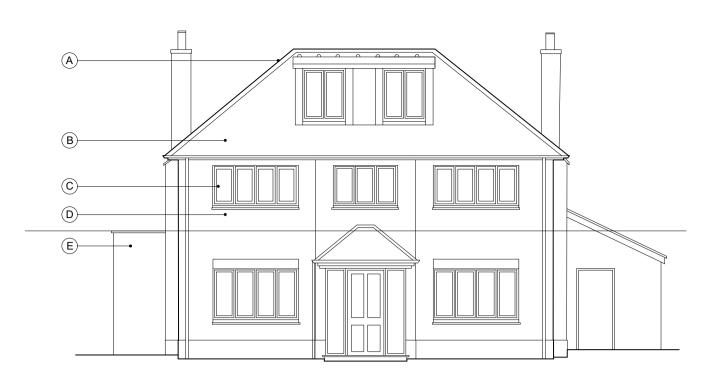

## NOTES:

MATERIALS PALETTE:
A - ROLLED LEAD ROOF
B - CLAY TILE ROOF
C - FLUSH CASEMENT WINDOWS IN MUSHROOM
TONE
D - PAINTED RENDER IN OFF WHITE
E - PAINTED RENDER IN MUSHROOM TONE
F - FRAMELESS GLAZED CORNER
G - PPC ALUMINIUM SLIDING DOORS

## RED DASH = EXISTING BUILDING

Project: Extensions and Alterations.

Conifers Merley Park Road Ashington BH21 3DD

Client: Mr and Mrs Nicholas
Drawing Title: Proposed Plans and
Elevations

Job No: 220908
Drawn: LW
Date: 20.11.2023
Scale: As Indicated @ A1