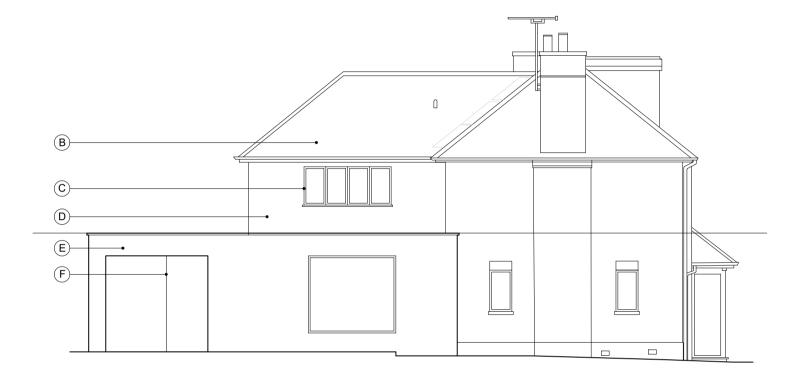

## NOTES:

MATERIALS PALETTE:
A - ROLLED LEAD ROOF
B - CLAY TILE ROOF
C - FLUSH CASEMENT WINDOWS IN MUSHROOM
TONE
D - PAINTED RENDER IN OFF WHITE
E - PAINTED RENDER IN MUSHROOM TONE
F - FRAMELESS GLAZED CORNER
G - PPC ALUMINIUM SLIDING DOORS

## RED DASH = EXISTING BUILDING

Project: Extensions and Alterations.

Conifers Merley Park Road Ashington BH21 3DD

Client: Mr and Mrs Nicholas
Drawing Title: Proposed Plans and
Elevations

Job No: 220908
Drawn: LW
Date: 20.11.2023
Scale: As Indicated @ A1