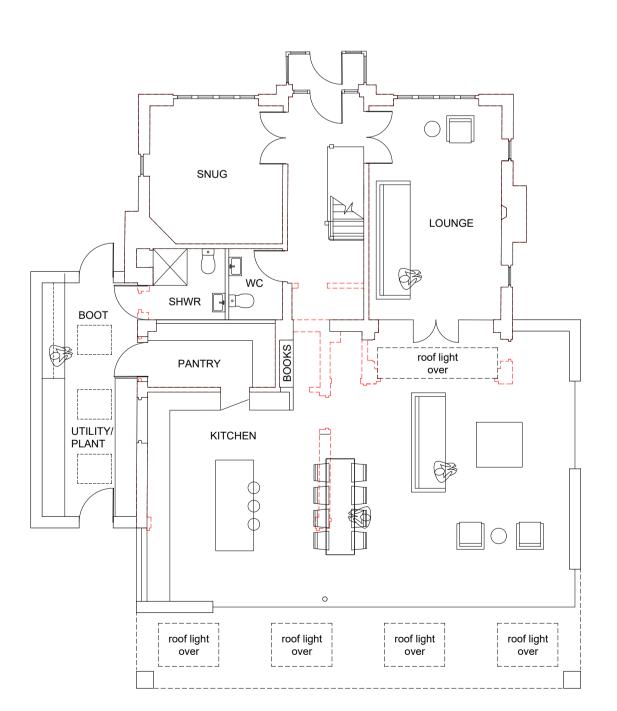

## RED DASH = EXISTING BUILDING

Project: Extensions and Alterations.

Conifers Merley Park Road Ashington BH21 3DD

Client: Mr and Mrs Nicholas
Drawing Title: Proposed Plans and
Elevations

Job No: 220908
Drawn: LW
Date: 20.11.2023
Scale: As Indicated @ A1