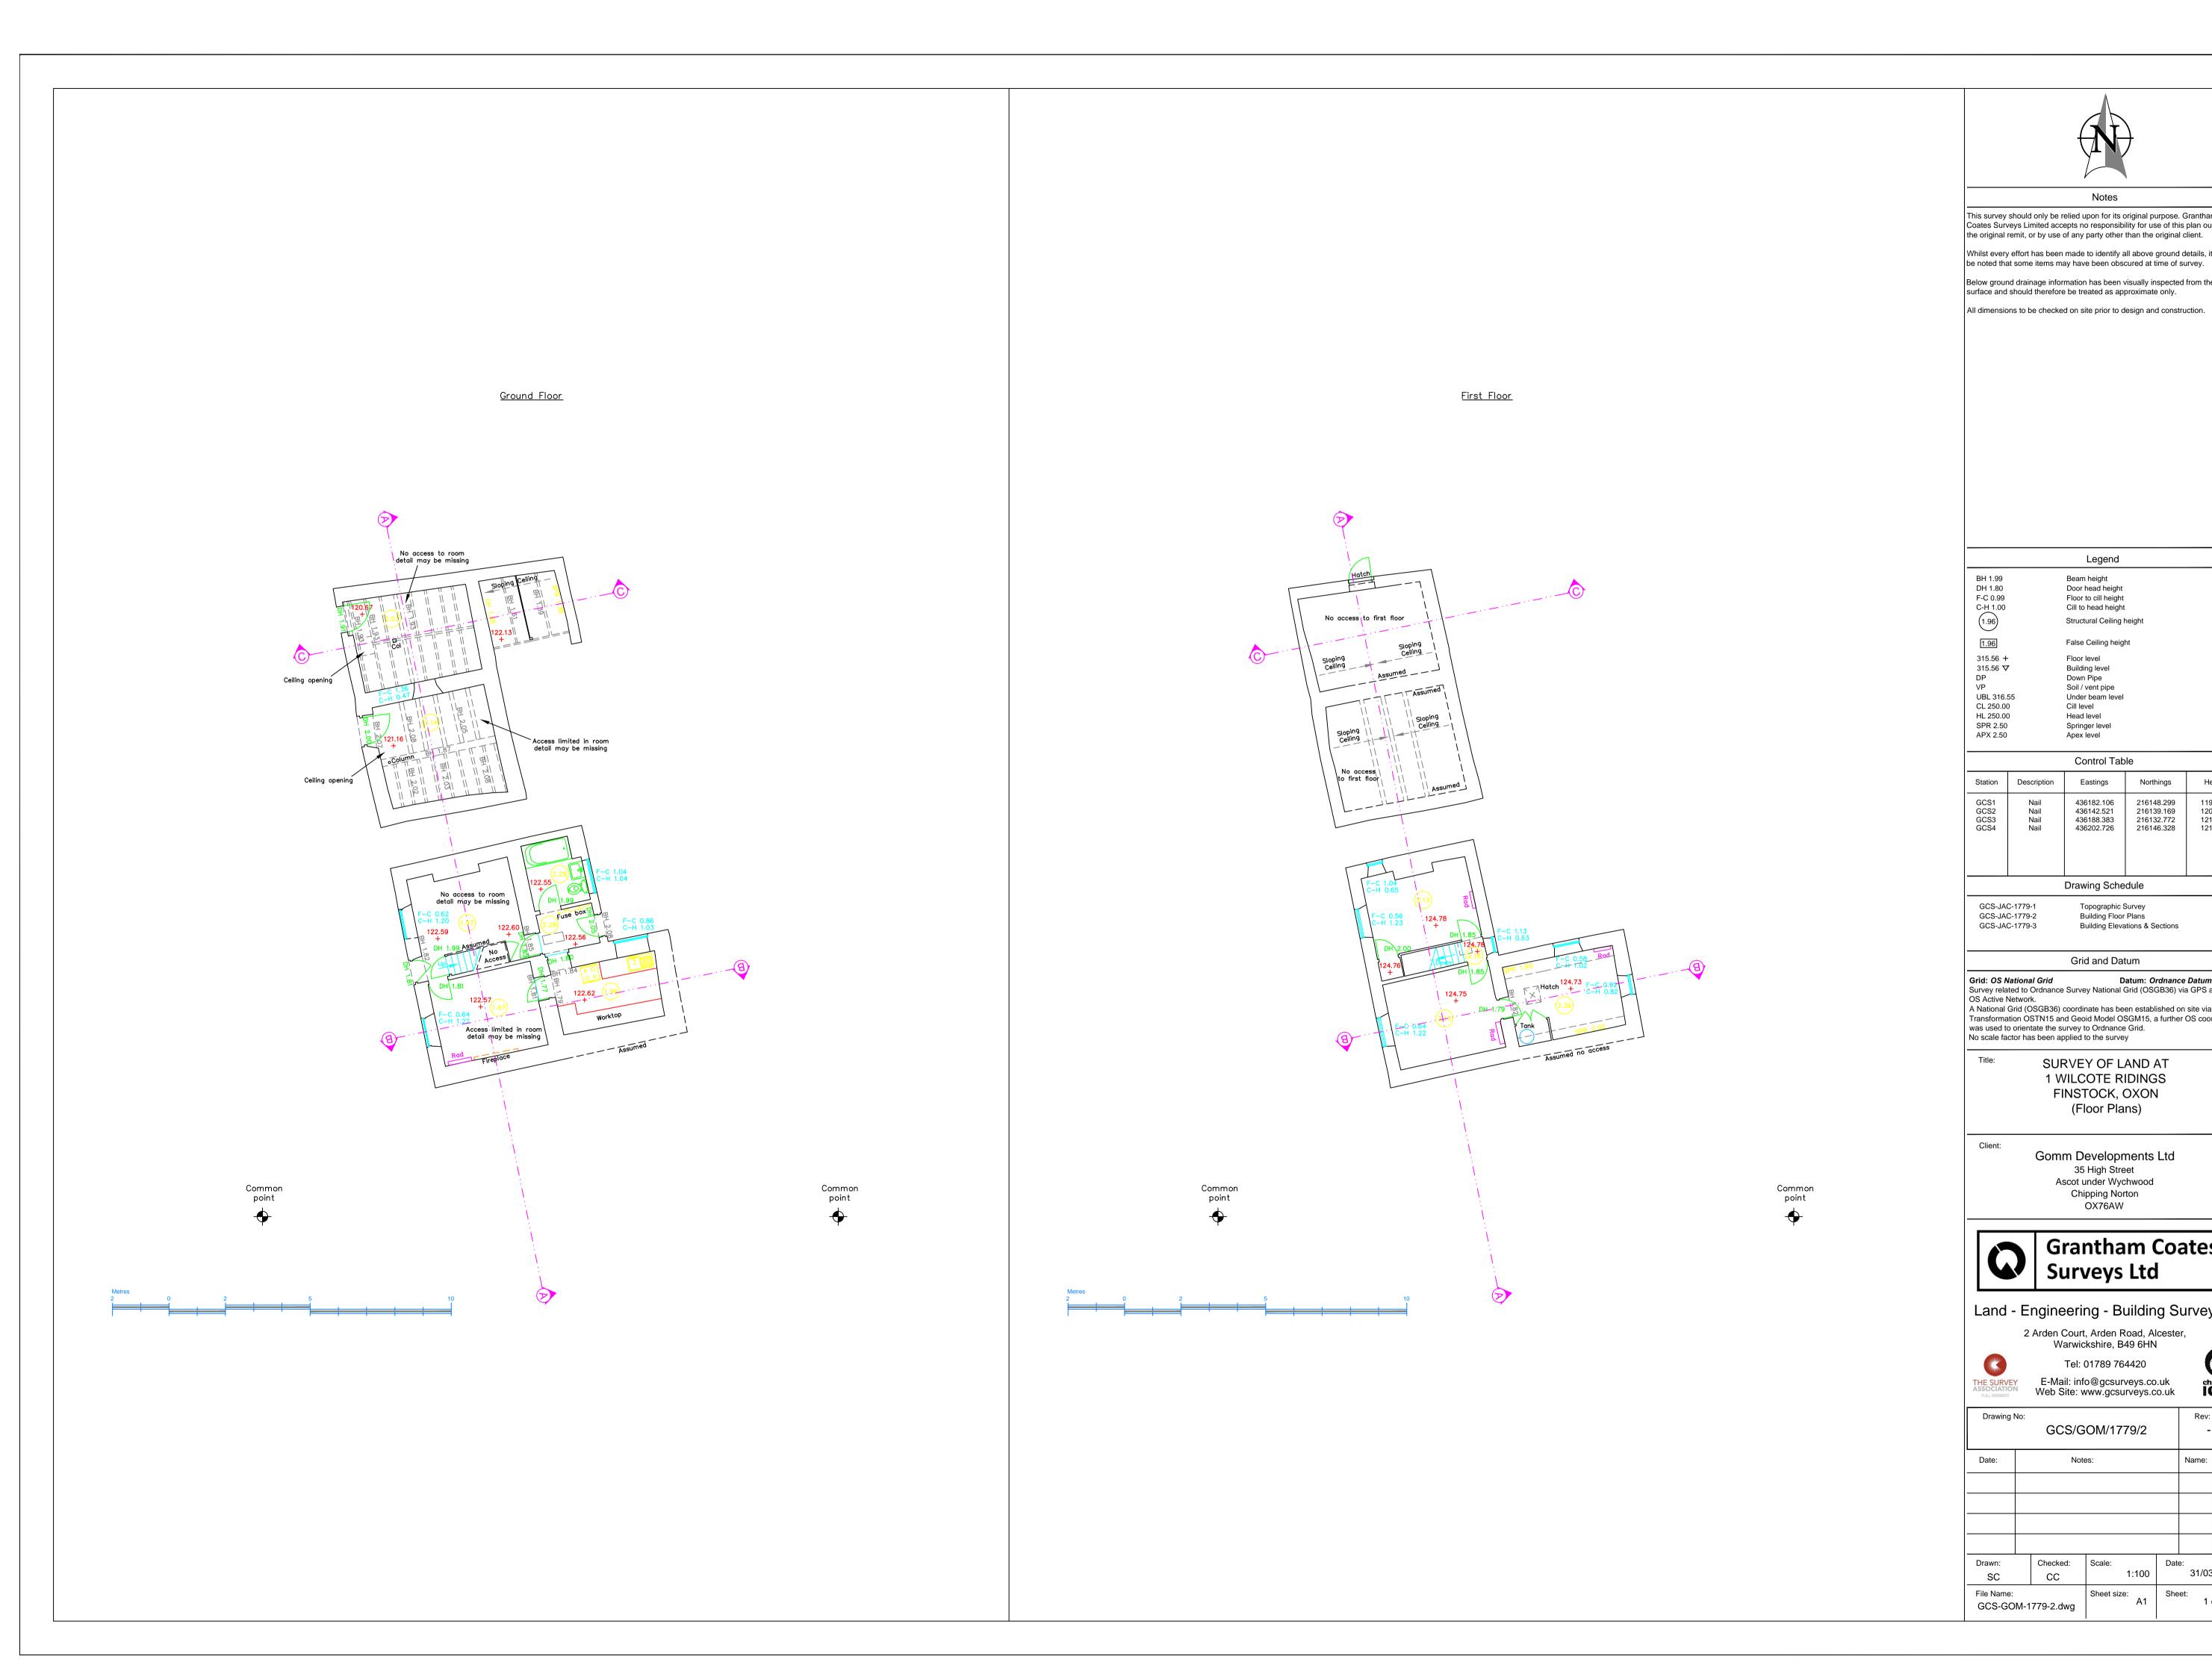

This survey should only be relied upon for its original purpose. Grantham Coates Surveys Limited accepts no responsibility for use of this plan outside of the original remit, or by use of any party other than the original client. Whilst every effort has been made to identify all above ground details, it should

Below ground drainage information has been visually inspected from the surface and should therefore be treated as approximate only.

All dimensions to be checked on site prior to design and construction.

|            | Legend                    |  |  |
|------------|---------------------------|--|--|
| BH 1.99    | Beam height               |  |  |
| DH 1.80    | Door head height          |  |  |
| F-C 0.99   | Floor to cill height      |  |  |
| C-H 1.00   | Cill to head height       |  |  |
| 1.96       | Structural Ceiling height |  |  |
| 1.96       | False Ceiling height      |  |  |
| 315.56 +   | Floor level               |  |  |
| 315.56 ▽   | Building level            |  |  |
| DP         | Down Pipe                 |  |  |
| VP         | Soil / vent pipe          |  |  |
| UBL 316.55 | Under beam level          |  |  |
| CL 250.00  | Cill level                |  |  |
| HL 250.00  | Head level                |  |  |
| SPR 2.50   | Springer level            |  |  |

| Control Table    |                              |                              |                                                      |                                                      |                                          |  |  |  |
|------------------|------------------------------|------------------------------|------------------------------------------------------|------------------------------------------------------|------------------------------------------|--|--|--|
|                  | Station                      | Description                  | Eastings                                             | Northings                                            | Height                                   |  |  |  |
|                  | GCS1<br>GCS2<br>GCS3<br>GCS4 | Nail<br>Nail<br>Nail<br>Nail | 436182.106<br>436142.521<br>436188.383<br>436202.726 | 216148.299<br>216139.169<br>216132.772<br>216146.328 | 119.874<br>120.360<br>121.927<br>121.619 |  |  |  |
| Drawing Schedule |                              |                              |                                                      |                                                      |                                          |  |  |  |
|                  |                              |                              |                                                      |                                                      |                                          |  |  |  |

| GCS-JAC-1779-1 | Topographic Survey                        |
|----------------|-------------------------------------------|
| GCS-JAC-1779-2 | Building Floor Plans                      |
| GCS-JAC-1779-3 | <b>Building Elevations &amp; Sections</b> |

Grid and Datum

Grid: OS National Grid

Datum: Ordnance Datum Newlyn

Survey related to Ordnance Survey National Grid (OSGB36) via GPS and the
OS Active Network.

A National Grid (OSGB36) coordinate has been established on site via

Transformation OSTN15 and Geoid Model OSGM15, a further OS coordinate
was used to orientate the survey to Ordnance Grid.

No scale factor has been applied to the survey

SURVEY OF LAND AT 1 WILCOTE RIDINGS FINSTOCK, OXON

APX 2.50

Gomm Developments Ltd 35 High Street Ascot under Wychwood Chipping Norton OX76AW

(Floor Plans)

## Surveys Ltd

Land - Engineering - Building Surveyors 2 Arden Court, Arden Road, Alcester, Warwickshire, B49 6HN

Tel: 01789 764420 E-Mail: info@gcsurveys.co.uk Web Site: www.gcsurveys.co.uk

| Drawing No:<br>GCS/GOM/1779/2    |          |                |      |                | Rev:<br>- |  |  |
|----------------------------------|----------|----------------|------|----------------|-----------|--|--|
| Date:                            | Note     | es:            |      | Name:          | Rev:      |  |  |
|                                  |          |                |      |                |           |  |  |
|                                  |          |                |      |                |           |  |  |
|                                  |          |                |      |                |           |  |  |
|                                  |          |                |      |                |           |  |  |
| Drawn:<br>SC                     | Checked: | Scale: 1:100   | Date | e:<br>31/03/23 |           |  |  |
| File Name:<br>GCS-GOM-1779-2.dwg |          | Sheet size: A1 | She  |                | of 1      |  |  |