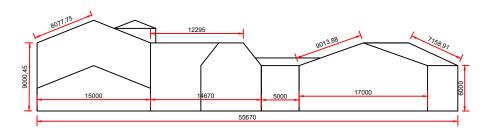

#### **ELEVATIONS - FRONT AND RIGHT VIEWS**





## Scale 1:500 @ A3

## **MOUNTING KIT**





#### **Module Dimensions**



# Proposed Solar PV Installation



| THIS DRAWING IS BEING ISSUED ON THE |
|-------------------------------------|
| CONDITION THAT IT IS NOT COPIED OR  |
| DISCLOSED BY OR TO ANY              |
| UNAUTHORISED PERSONS WITHOUT        |
| PRIOR CONSENT                       |
|                                     |

Notes:

1. THIS DRAWING IS THE PROPERTY OF

ONE ELECTRICAL GROUP AND COPYRIGHT IS RESERVED BY THEM.

2. ALL MODIFIED DRAWINGS SHOULD BE RETURNED TO ONE ELECTRICAL GROUP VIA THE GROUP ADDRESS.

| P1    | ELEVATIONS    | GC | 11/03/23 |
|-------|---------------|----|----------|
| REV:  | DESCRIPTION:  |    | DATE:    |
| STATU | s: Elevations |    |          |



THOMAS WALKER MED CENTRE
Princes Street 8