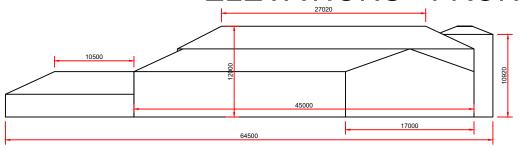

#### **ELEVATIONS - FRONT AND RIGHT VIEWS**





## Scale 1:500 @ A3

## **MOUNTING KIT**





#### **Module Dimensions**



# Proposed Solar PV Installation



| THIS DRAWING IS BEING ISSUED ON THE |
|-------------------------------------|
| CONDITION THAT IT IS NOT COPIED OR  |
| DISCLOSED BY OR TO ANY              |
| UNAUTHORISED PERSONS WITHOUT        |
| PRIOR CONSENT                       |
|                                     |

Notes:

1. THIS DRAWING IS THE PROPERTY OF

ONE ELECTRICAL GROUP AND COPYRIGHT IS RESERVED BY THEM.

2. ALL MODIFIED DRAWINGS SHOULD BE RETURNED TO ONE ELECTRICAL GROUP VIA THE GROUP ADDRESS.

| P1    | ELEVATIONS    | GC | 11/03/23 |
|-------|---------------|----|----------|
| REV:  | DESCRIPTION:  |    | DATE:    |
| STATU | s: Elevations |    |          |



THOMAS WALKER MED CENTRE
Princes Street