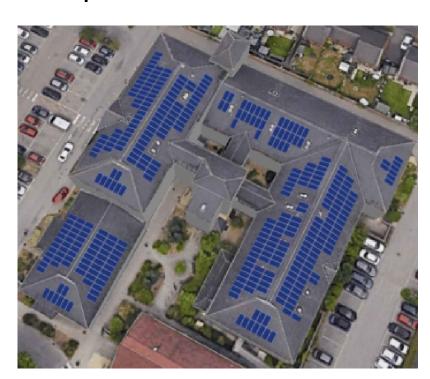

# Proposed Solar PV Installation

| THIS DRAWING IS BEING ISSUED ON THE |
|-------------------------------------|
| CONDITION THAT IT IS NOT COPIED OR  |
| DISCLOSED BY OR TO ANY              |
| UNAUTHORISED PERSONS WITHOUT        |
| PRIOR CONSENT                       |
|                                     |

THOMAS WALKER MED CENTRE
Princes Street 89, Peterborough, PE1 2QP

LIENT: ST PAULS Swindon Road 121 Cheltenham GL50 4DP, United Kingdom

ject Details: 163.8kWp Installed 120kWp - Generation Capacity 364 x ZNShine PV-tech Co. Ltd., ZXM6-NHLD144-450