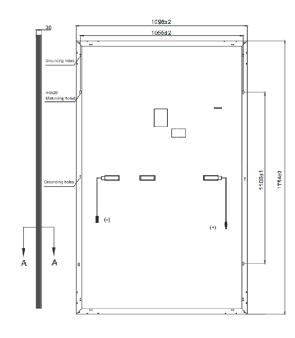

#### **ELEVATIONS - FRONT AND RIGHT VIEWS**

## **MOUNTING KIT**

#### **Module Dimensions**