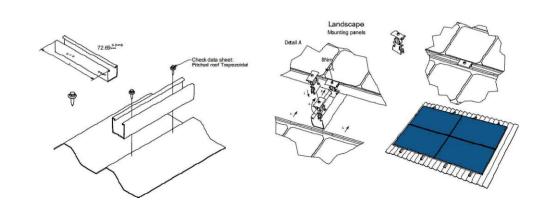

#### **ELEVATIONS - FRONT AND RIGHT VIEWS**





## Scale 1:500 @ A3

## **MOUNTING KIT**





#### **Module Dimensions**



# Proposed Solar PV Installation



| THIS DRAWING IS BEING ISSUED ON THE |
|-------------------------------------|
| CONDITION THAT IT IS NOT COPIED OR  |
| DISCLOSED BY OR TO ANY              |
| UNAUTHORISED PERSONS WITHOUT        |
| PRIOR CONSENT                       |
|                                     |

Notes:

1. THIS DRAWING IS THE PROPERTY OF

ONE ELECTRICAL GROUP AND COPYRIGHT IS RESERVED BY THEM.

2. ALL MODIFIED DRAWINGS SHOULD BE RETURNED TO ONE ELECTRICAL GROUP VIA THE GROUP ADDRESS.

| P1    | ELEVATIONS    | GC | 11/03/23 |
|-------|---------------|----|----------|
| REV:  | DESCRIPTION:  |    | DATE:    |
| STATU | s: Elevations |    |          |



THOMAS WALKER MED CENTRE
Princes Street 89, Peterborough, PE1 2QP

LIENT: ST PAULS Sw