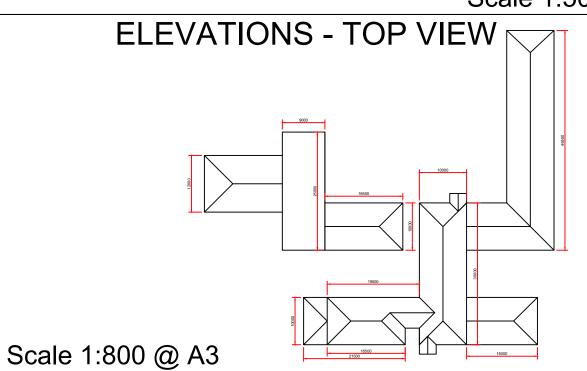

#### **ELEVATIONS - FRONT AND RIGHT VIEWS**





## Scale 1:500 @ A3

## **MOUNTING KIT**





#### **Module Dimensions**



# Proposed Solar PV Installation



| THIS DRAWING IS BEING ISSUED ON THE |
|-------------------------------------|
| CONDITION THAT IT IS NOT COPIED OR  |
| DISCLOSED BY OR TO ANY              |
| UNAUTHORISED PERSONS WITHOUT        |
| PRIOR CONSENT                       |
|                                     |

Notes:

1. THIS DRAWING IS THE PROPERTY OF

ONE ELECTRICAL GROUP AND COPYRIGHT IS RESERVED BY THEM.

2. ALL MODIFIED DRAWINGS SHOULD BE RETURNED TO ONE ELECTRICAL GROUP VIA THE GROUP ADDRESS.

| P1    | ELEVATIONS    | GC | 11/03/23 |
|-------|---------------|----|----------|
| REV:  | DESCRIPTION:  |    | DATE:    |
| STATU | s: Elevations |    |          |



THOMAS WALKER MED CENTRE
Princes Street 89, Peterborough, PE1 2QP

LIENT: ST PAULS Swin