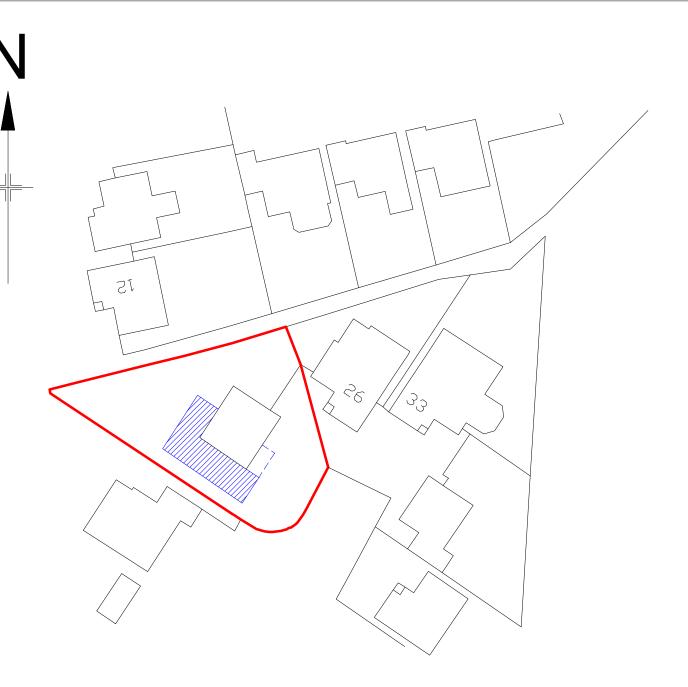

2023.040.Block Plan 1:500

Project 2 Storey Side & Rear Extension together with
Single Storey Front Extension @ 24 Treelands Close

Produced on 18 January 2024 from the Ordnance Survey National Geographic Database and incorporating surveyed revision available at this date. This map shows the area bounded by 394817 220156,395017 220156,395017 220356,394817 220356,394817 220156

Crown copyright and database rights 2024 DS 100054135. Supplied by copla ltd trading as UKPlanningMaps.com a licensed Ordnance Survey partner (OS 100054135). Data licence expires 18 January 2025. Unique plan reference: v4e//1047486/1411413