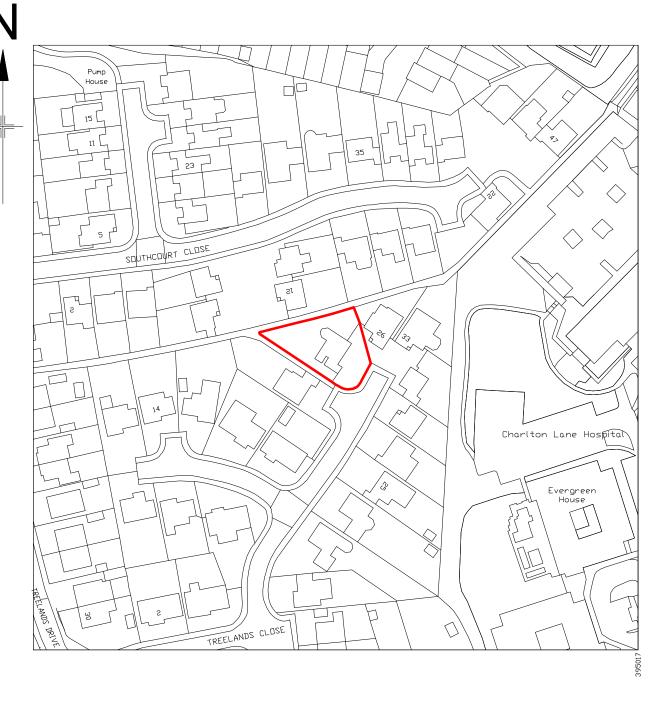

2023.040.Site Plan 1:1250

2 Storey Side & Rear Extension together with

Single Storey Front Extension @ 24 Treelands Close

Produced on 18 January 2024 from the Ordnance Survey National Geographic Database and incorporating surveyed revision available at this date.
This map shows the area bounded by 394817 220156,395017 220156,395017 220356,394817 220156
Crown copyright and database rights 2024 OS 100054135. Supplied by copla ltd trading as UKPlanningMaps.com a licensed Ordnance Survey partner (OS 100054135).
Data licence expires 18 January 2025. Unique plan reference: v4e//1047486/1411413