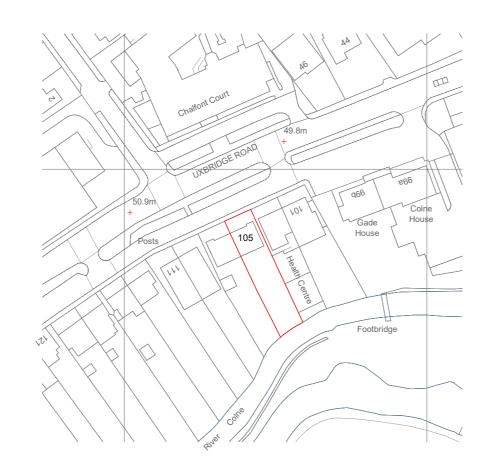

Location Plan 1:1250

N

320 High Street Harlington, Hayes, Middlesex, UB3 5DU

t:0203 432 5269

www.themarketdesignbuild.com info@themarketdesignbuild.com

## Drawing Status:

18/01/2024

| PLANNING                                                       |             |                  |               |               |            |                |  |
|----------------------------------------------------------------|-------------|------------------|---------------|---------------|------------|----------------|--|
|                                                                |             |                  |               |               |            |                |  |
| Rev.                                                           | Description |                  | n             | by            | Dat        | Date           |  |
| 1                                                              | P1          |                  |               | PS 18/01/2024 |            | 024            |  |
|                                                                |             |                  |               |               |            |                |  |
|                                                                |             |                  |               |               |            |                |  |
|                                                                |             |                  |               |               |            |                |  |
|                                                                |             |                  |               |               |            |                |  |
|                                                                |             |                  |               |               |            |                |  |
| Project Name<br>230086 105 Uxbridge Road , WD3 7DJ             |             |                  |               |               |            |                |  |
| Clients Name<br>Katie Ahmed                                    |             |                  |               |               |            |                |  |
| Drawing Title<br>Location Plan                                 |             |                  |               |               |            |                |  |
| Description<br>Hip to Gable roof extensions and<br>rear dormer |             |                  |               |               |            |                |  |
| Scale<br>1:1250@A3                                             |             | Date<br>OCT 2023 |               |               | Drav<br>PS | Drawn By<br>PS |  |
| Drawing Number<br>2300XX-PL-D 0001a                            |             |                  |               |               |            |                |  |
| lssue Date<br>18/01/2024                                       |             |                  | Checked<br>GT |               | Rev<br>1   | Revision<br>1  |  |