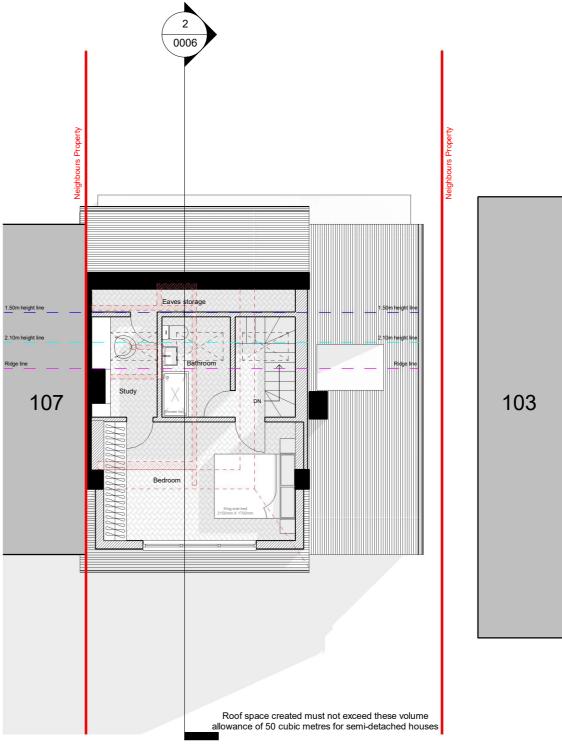

## LOFT CONVERSION-

- 1. Roof space created must not exceed these volume allowance of 50 cubic metres for semi-detached houses.
- 2. Materials to be similar in appearance to the existing
- 3. No part of the extension is higher than the highest part of the existing roof.
  4.Side-Facing windows are obscure glazed and non-
- opening unless the parts which can be opened are more than 1.7 metres above the floor of the room in which it is installed.
- 5. Roof extensions apart from hip to gable ones to be set back as far as is practicable at least 20cm from the original eaves. The 20cm distance is measured along the roof plane. The roof enlargement cannot overhang the outer face of the wall of the original house.
- 6. Rooflights not to project over 150mm beyond the line of roof tile

## LOFT CALCULATION

V (Volume) L (LENGTH) W (WIDTH) H (HEIGHT)

V = 3.60 x 9.44 x 3.0/6 = 16.99

V = 3.9 X 5.5 X 2.35/2 = 25.20

Total Volume = Hip to Gable + Dormer = 42.19 CU.M.

All dimensions are approximate only have been added for information purposes only. Dimensions should be checked prior to construction or manufacture