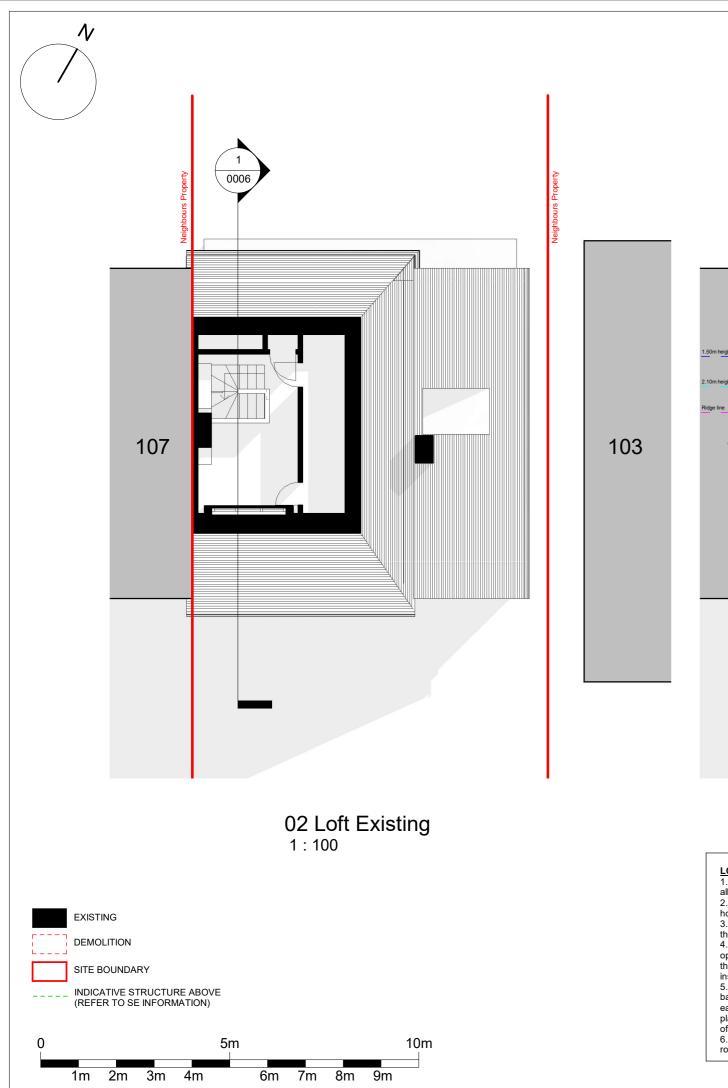

# 02 Loft Proposed 1:100

## LOFT CONVERSION-

- 1. Roof space created must not exceed these volume allowance of 50 cubic metres for semi-detached houses.
- 2. Materials to be similar in appearance to the existing
- 3. No part of the extension is higher than the highest part of the existing roof.
  4.Side-Facing windows are obscure glazed and non-
- opening unless the parts which can be opened are more than 1.7 metres above the floor of the room in which it is installed.
- 5. Roof extensions apart from hip to gable ones to be set back as far as is practicable at least 20cm from the original eaves. The 20cm distance is measured along the roof plane. The roof enlargement cannot overhang the outer face of the wall of the original house.
- 6. Rooflights not to project over 150mm beyond the