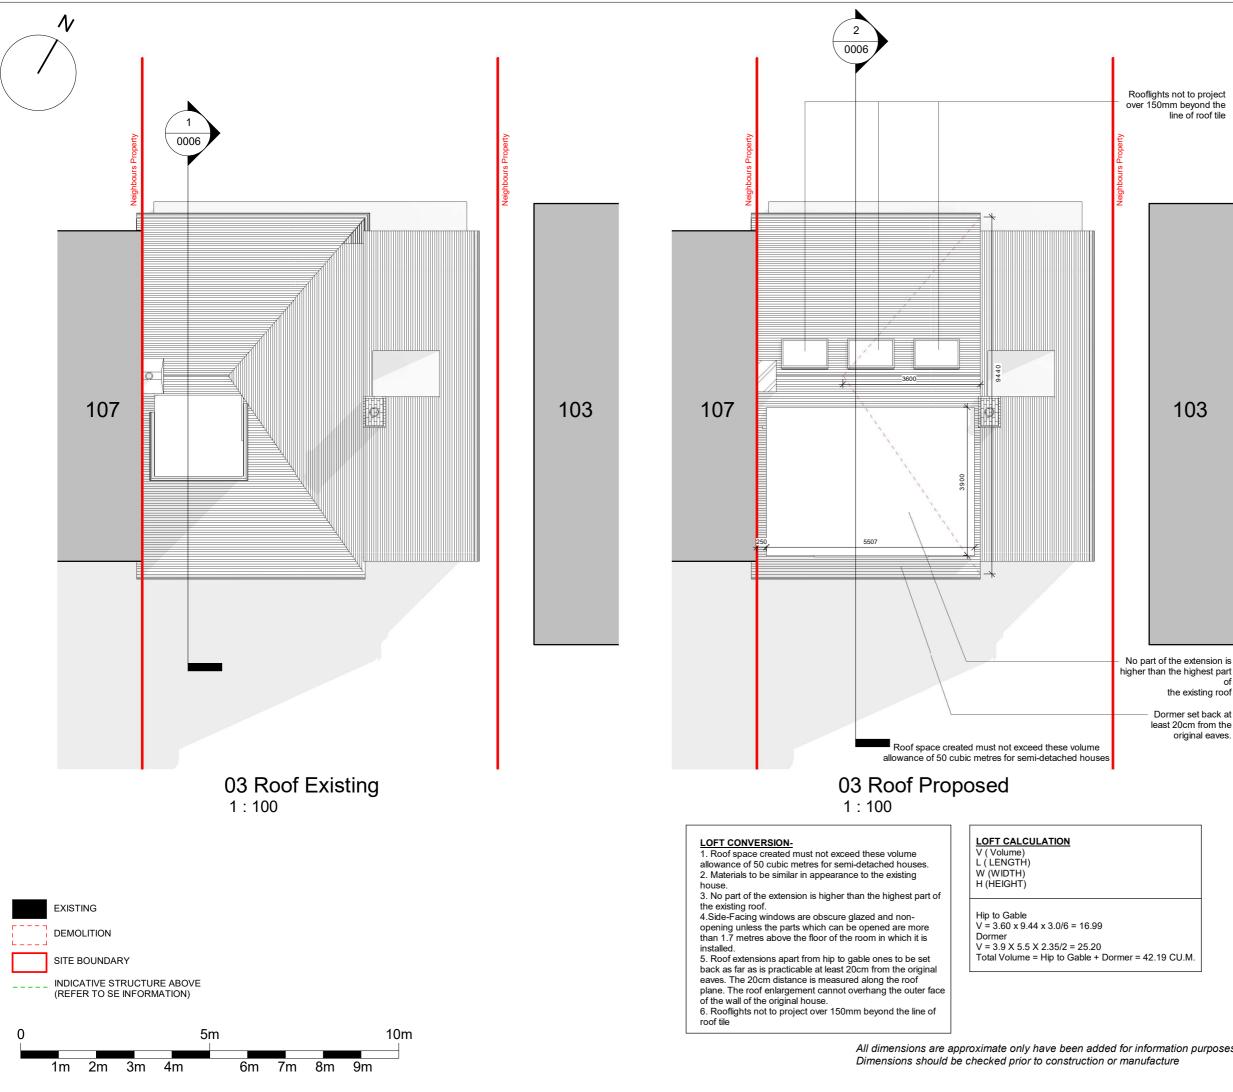

**Proiect Name** 230086 105 Uxbridge Road, WD3 7DJ

Clients Name Katie Ahmed

**Drawing Title** Roof Plans

Description

Hip to Gable roof extensions and rear dormer

Drawn By 1:1:100@A3 OCT 2023 PS

Drawing Number 2300XX-PL-D 0005