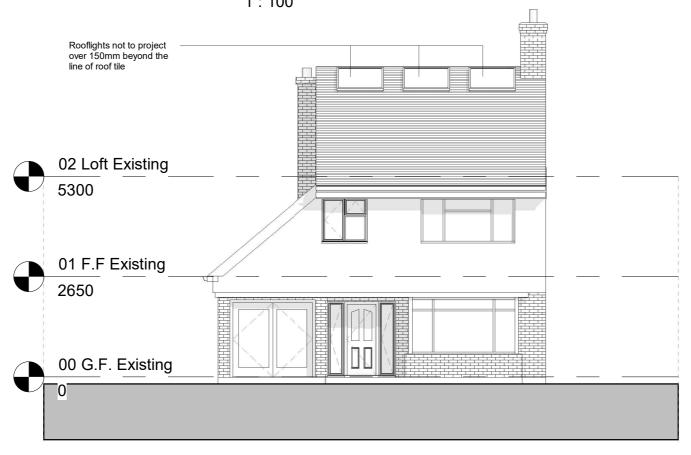

## Front elevation - Existing 1:100

Front elevation - Proposed 1:100

All dimensions are approximate only have been added for information purposes only. Dimensions should be checked prior to construction or manufacture

Project Name 230086 105 Uxbridge Road, WD3 7DJ

Clients Name Katie Ahmed

Drawing Title Front Elevation

Description

Hip to Gable roof extensions and rear dormer

| Scale    | Date     | Drawn By |
|----------|----------|----------|
| 1:100@A3 | OCT 2023 | PS       |