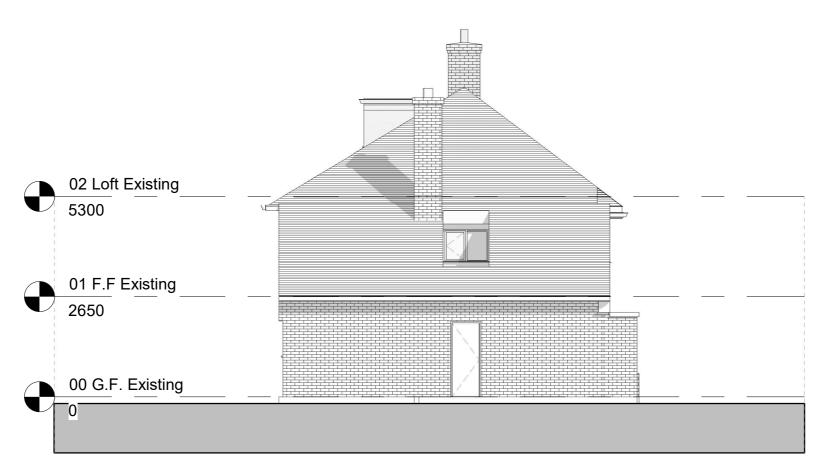

## Side elevation 1 - Existing

Side elevation 1 - Proposed 1:100

All dimensions are approximate only have been added for information purposes only. Dimensions should be checked prior to construction or manufacture

Project Name 230086 105 Uxbridge Road, WD3 7DJ

Clients Name Katie Ahmed

Drawing Title Side Elevation 1

Description

Hip to Gable roof extensions and rear dormer

| Scale    | Date     | Drawn By |
|----------|----------|----------|
| 1:100@A3 | OCT 2023 | PS       |