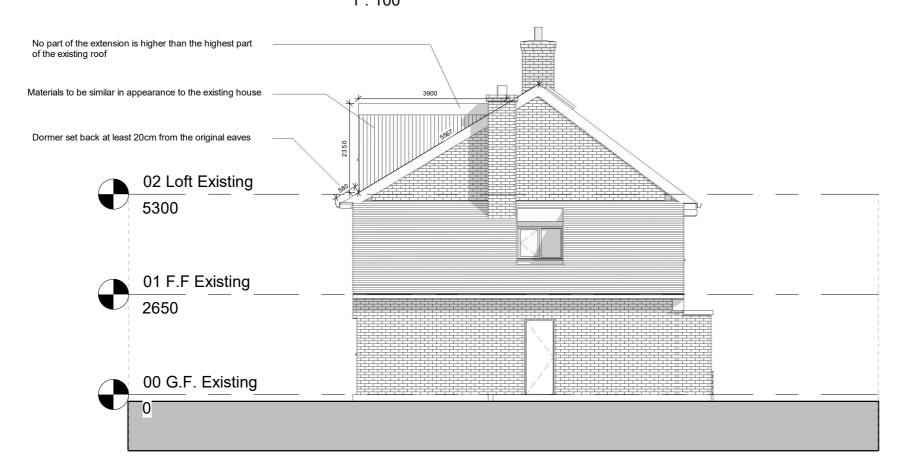

## Side elevation 1 - Existing

Side elevation 1 - Proposed 1:100

All dimensions are approximate only have been added for information purposes only. Dimensions should be checked prior to construction or manufacture

Project Name 230086 105 Uxbridge Road, WD3 7DJ

Clients Name Katie Ahmed

Drawing Title Side Elevation 1

Description

Hip to Gable roof extensions and rear dormer

| Scale    | Date     | Drawn By |
|----------|----------|----------|
| 1:100@A3 | OCT 2023 | PS       |