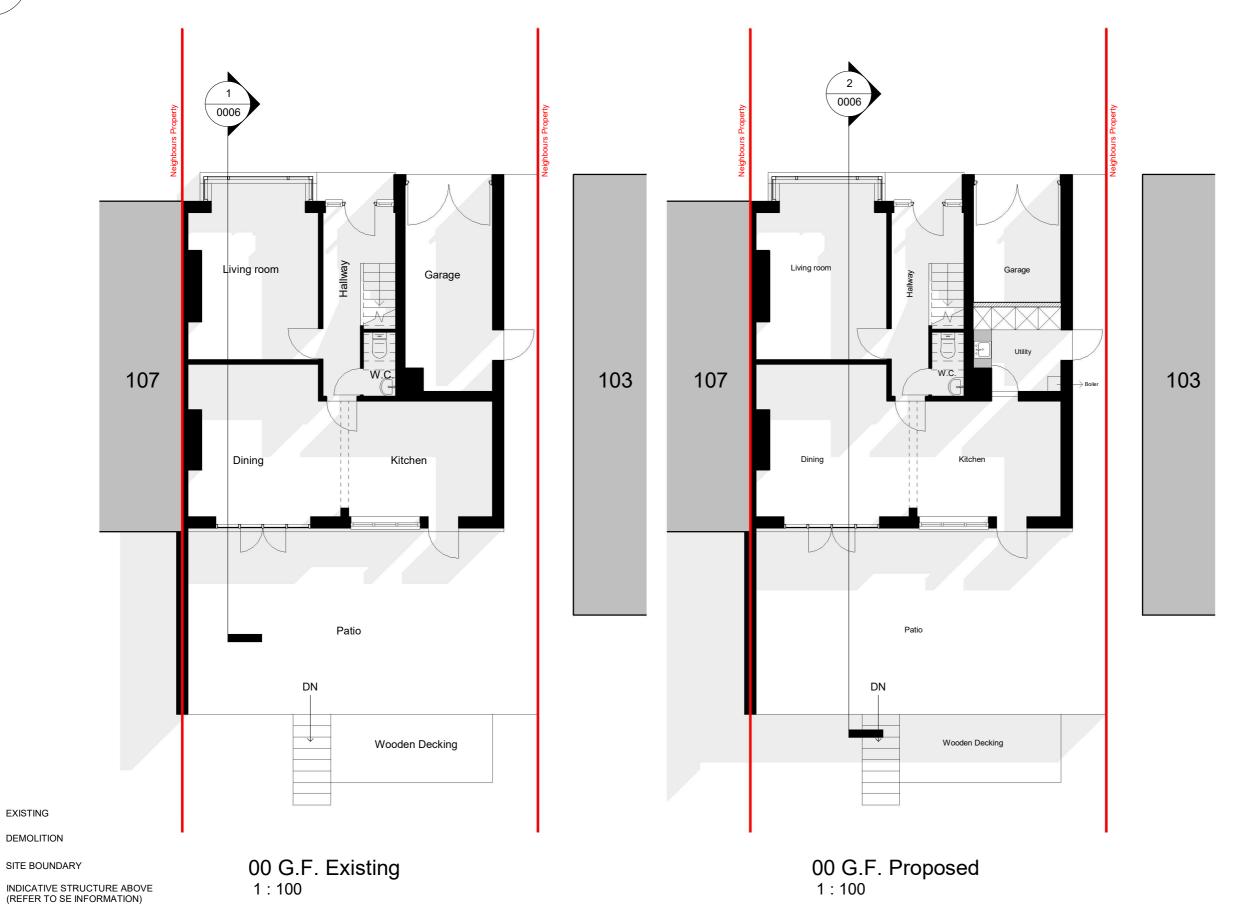

**EXISTING** 

DEMOLITION

1m

2m 3m

1:100

7m 8m 9m

10m

5m

Project Name 230086 105 Uxbridge Road, WD3 7DJ

Clients Name Katie Ahmed

Drawing Title Ground Floor

Description

Hip to Gable roof extensions and rear dormer

Date Drawn By 1:100@A3 OCT 2023 PS

**Drawing Number** 2300XX-PL-D 0002