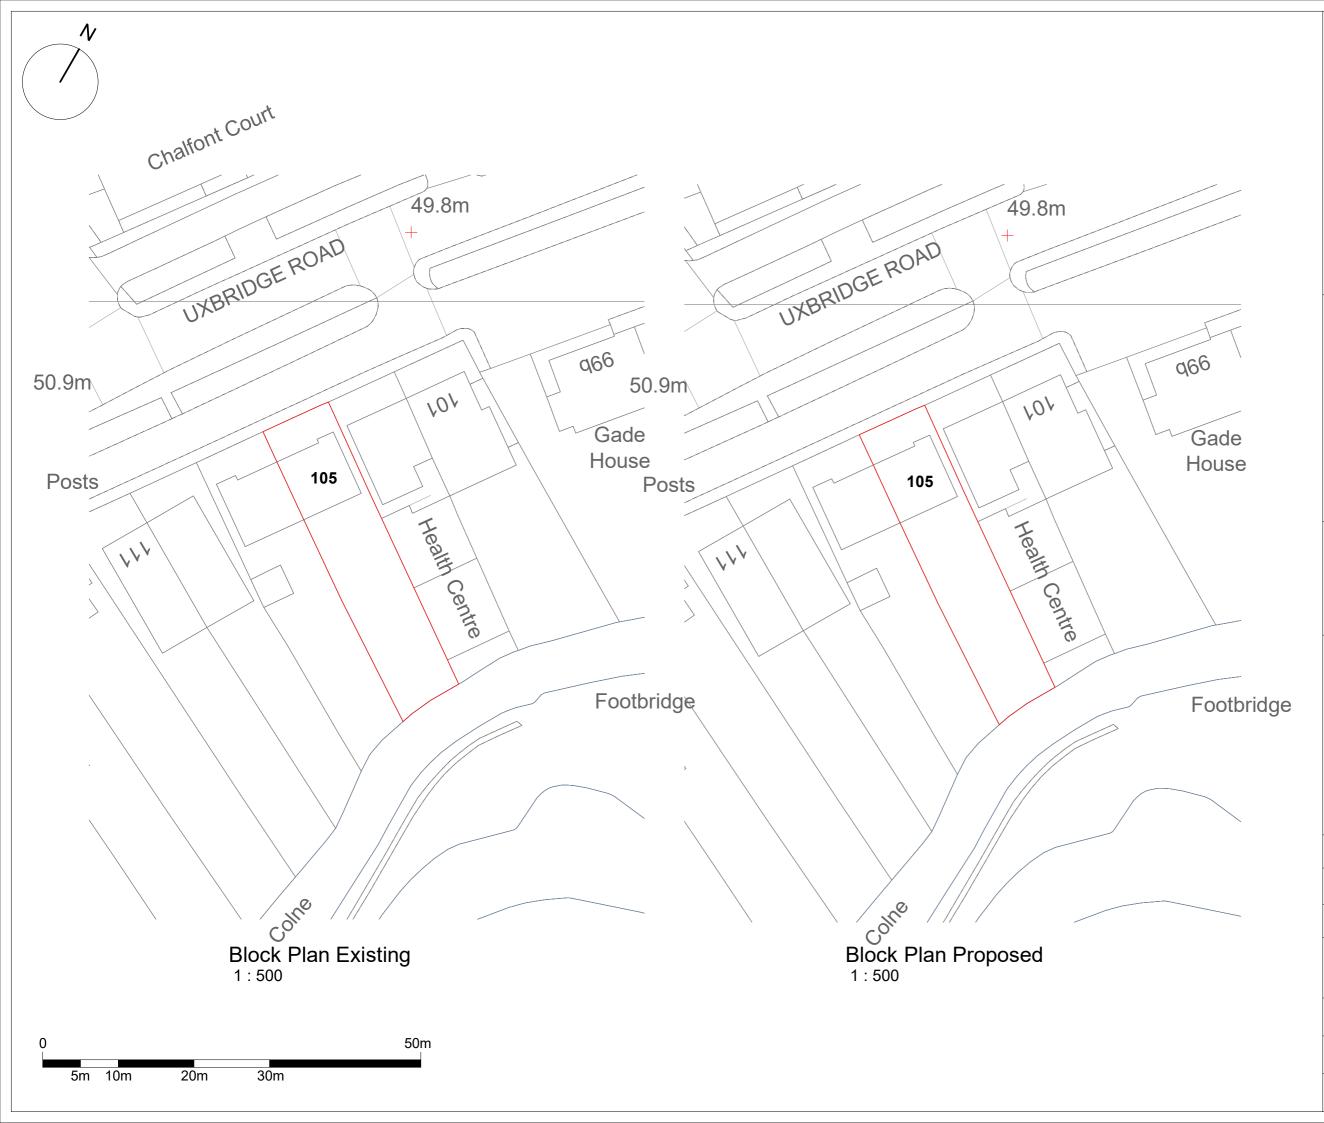

## Drawing Status:

| Rev.                                             | Description | by | Date       |  |  |  |
|--------------------------------------------------|-------------|----|------------|--|--|--|
| 1                                                | P1          | PS | 18/01/2024 |  |  |  |
| 1                                                |             | 10 | 10/01/2024 |  |  |  |
|                                                  |             |    |            |  |  |  |
|                                                  |             |    |            |  |  |  |
|                                                  |             |    |            |  |  |  |
|                                                  |             |    |            |  |  |  |
|                                                  |             |    |            |  |  |  |
|                                                  |             |    |            |  |  |  |
| Project Name<br>230086 105 Uxbridge Road,WD3 7DJ |             |    |            |  |  |  |
| Clients Name<br>Katie Ahmed                      |             |    |            |  |  |  |
| Drawing Title<br>Block Plan                      |             |    |            |  |  |  |
| Description                                      |             |    |            |  |  |  |
| Hip to Gable roof extensions and<br>rear dormer  |             |    |            |  |  |  |