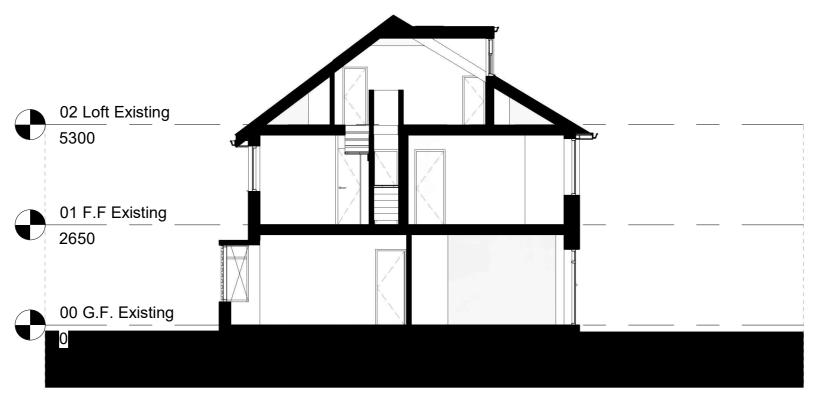

## Section 01 - Existing

Section 01 - Proposed 1:100

All dimensions are approximate only have been added for information purposes only. Dimensions should be checked prior to construction or manufacture

320 High Street Harlington, Hayes, Middlesex, UB3 5DU