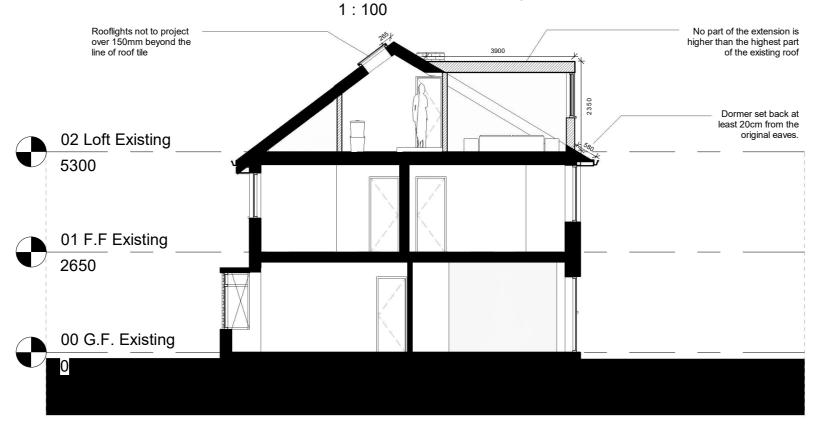

## Section 01 - Existing

Section 01 - Proposed 1:100

All dimensions are approximate only have been added for information purposes only. Dimensions should be checked prior to construction or manufacture

320 High Street Harlington, Hayes, Middlesex, UB3 5DU

Project Name 230086 105 Uxbridge Road , WD3 7DJ

Clients Name Katie Ahmed

Drawing Title Section 1

Description

Hip to Gable roof extensions and rear dormer

| Scale      | Date      | Drawn By |
|------------|-----------|----------|
| 1:1:100@A3 | OCT 20223 | PS       |
|            |           |          |