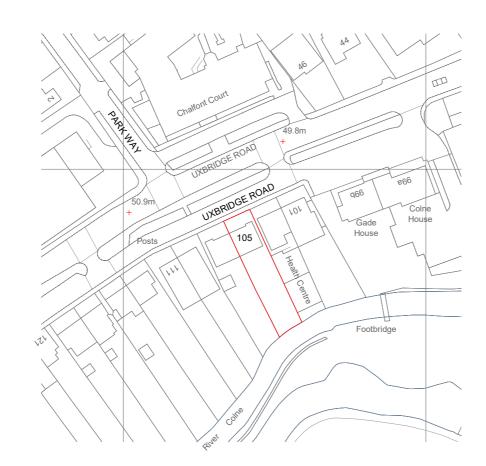

Location Plan 1:1250

N

320 High Street Harlington, Hayes, Middlesex, UB3 5DU

t:0203 432 5269

www.themarketdesignbuild.com info@themarketdesignbuild.com

## Drawing Status:

18/01/2024

| PLANNING                                                       |             |                  |               |               |            |                |  |
|----------------------------------------------------------------|-------------|------------------|---------------|---------------|------------|----------------|--|
|                                                                |             |                  |               |               |            |                |  |
| Rev.                                                           | Description |                  | n             | by            | Dat        | Date           |  |
| 1                                                              | P1          |                  |               | PS 18/01/2024 |            | 024            |  |
|                                                                |             |                  |               |               |            |                |  |
|                                                                |             |                  |               |               |            |                |  |
|                                                                |             |                  |               |               |            |                |  |
|                                                                |             |                  |               |               |            |                |  |
|                                                                |             |                  |               |               |            |                |  |
| Project Name<br>230086 105 Uxbridge Road , WD3 7DJ             |             |                  |               |               |            |                |  |
| Clients Name<br>Katie Ahmed                                    |             |                  |               |               |            |                |  |
| Drawing Title<br>Location Plan                                 |             |                  |               |               |            |                |  |
| Description<br>Hip to Gable roof extensions and<br>rear dormer |             |                  |               |               |            |                |  |
| Scale<br>1:1250@A3                                             |             | Date<br>OCT 2023 |               |               | Drav<br>PS | Drawn By<br>PS |  |
| Drawing Number<br>2300XX-PL-D 0001a                            |             |                  |               |               |            |                |  |
| lssue Date<br>18/01/2024                                       |             |                  | Checked<br>GT |               | Rev<br>1   | Revision<br>1  |  |