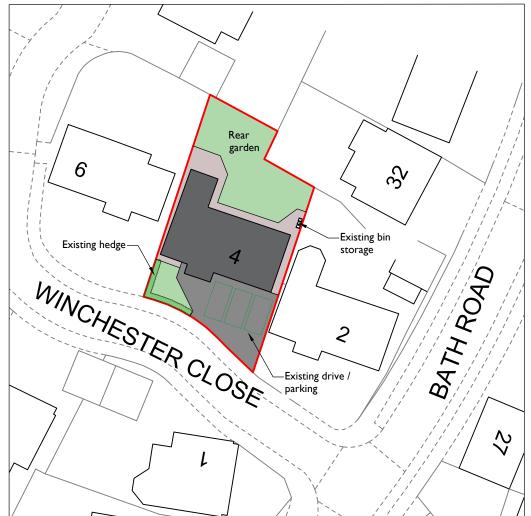

## **Proposed Site Plan**

| 1:500 | at A3 |     |     |  |
|-------|-------|-----|-----|--|
| 0m    | 5m    | 10m | 25m |  |

PROJECT: Change of use.

DRAWING TITLE:

**Existing and Proposed Site** Plan.

PROJECT ADDRESS:

4 Winchester CI, Bracebridge Heath, Lincoln LN4 2UH

CLIENT:

Mr Brankin

SCALE: 1:500 @ A3 DATE: 2023.12

REVISION: DK209\_300 **PLANNING**