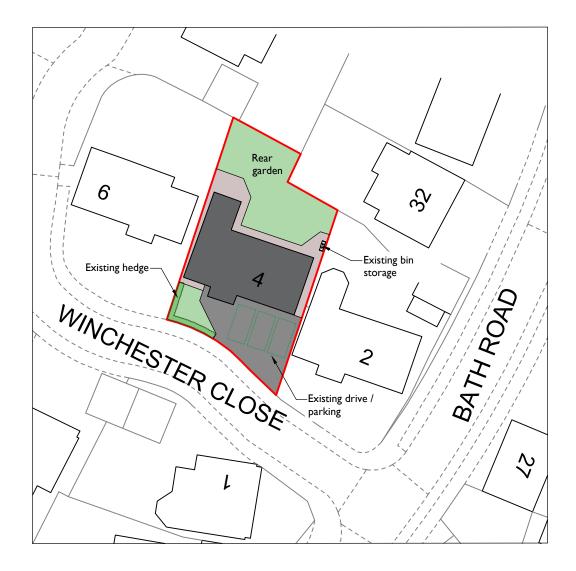

© 2023 This drawing is copyright of DK Plans and must not be copied or reproduced without prior written approval of DKP. All rights reserved.



## **DK-Plans Architectural Services**,

Ransom Hall, Ransom Wood Business Park, Mansfield, Notts, NG21 0HJ

M.07455050346

www.dk-plans.co.uk





## **Existing Site Plan** 1:500 at A3



## **Proposed Site Plan**

| 1:500 | at A3 |     |     |  |
|-------|-------|-----|-----|--|
| 0m    | 5m    | 10m | 25m |  |

PROJECT: Change of use.

DRAWING TITLE:

**Existing and Proposed Site** Plan.

PROJECT ADDRESS:

4 Winchester CI, Bracebridge Heath, Lincoln LN4 2UH

CLIENT:

Mr Brankin

SCALE: 1:500 @ A3 DATE: 2023.12

REVISION: DK209\_300 **PLANNING**