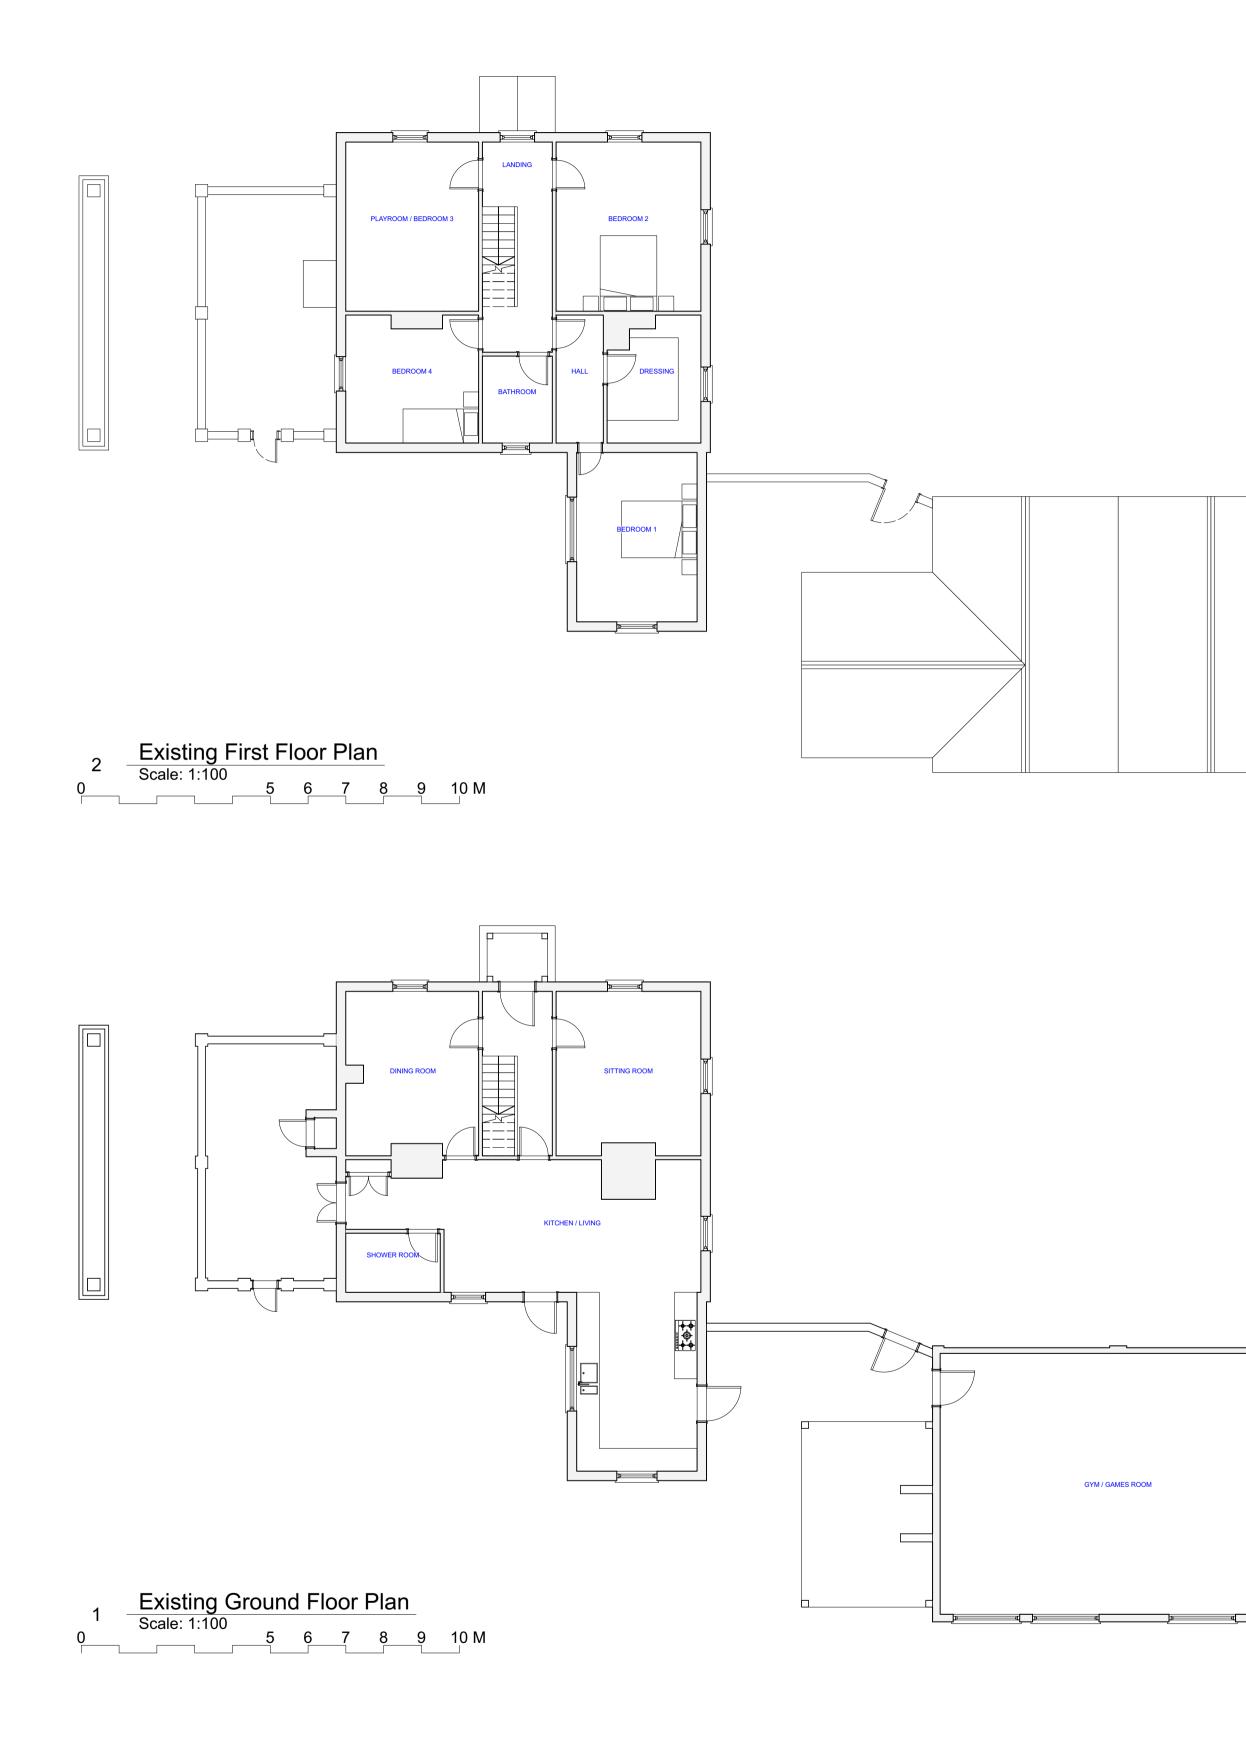

| <sup>ent</sup><br>Ir and Mrs Peters<br><sub>oject</sub><br>ell Farm | EK Architects<br>The Studio<br>Little Nuntys Barn<br>Pattiswick<br>studio@ekarchitects.co.uk | -                                                  |      |
|---------------------------------------------------------------------|----------------------------------------------------------------------------------------------|----------------------------------------------------|------|
| ving Title                                                          | status<br>Sketch                                                                             | Date 20/09/2023                                    |      |
| xisting Plans and Elevations                                        | Drawing No.<br>0352 EX00                                                                     | Drawn By Reviewed By<br>HW SK<br>A R C H I T E C T | ECTS |