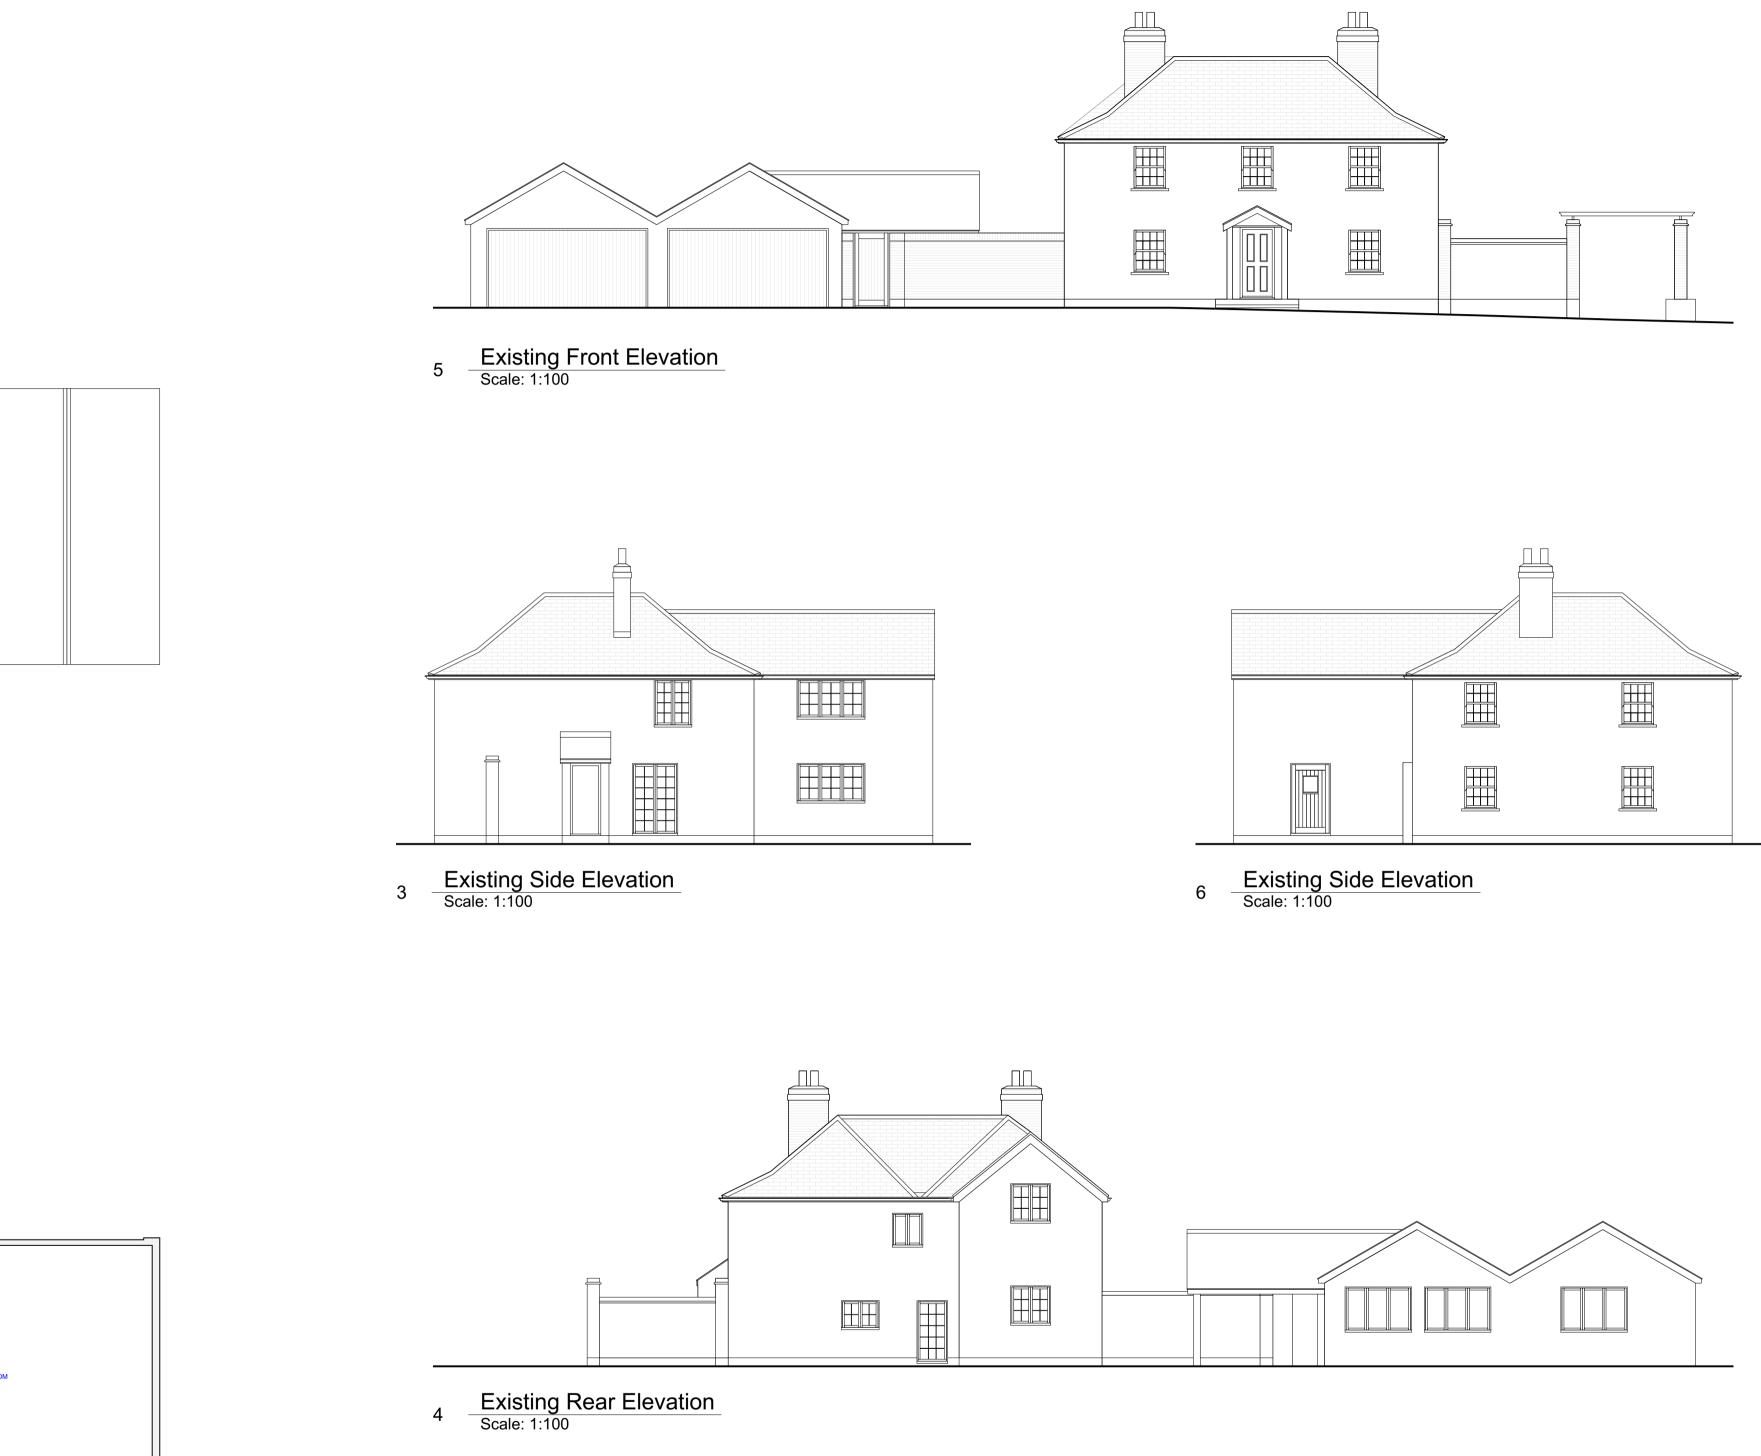

| <sup>ent</sup><br>Ir and Mrs Peters<br><sub>oject</sub><br>ell Farm | EK Architects<br>The Studio<br>Little Nuntys Barn<br>Pattiswick<br>studio@ekarchitects.co.uk | -                                                  |      |
|---------------------------------------------------------------------|----------------------------------------------------------------------------------------------|----------------------------------------------------|------|
| ving Title                                                          | status<br>Sketch                                                                             | Date 20/09/2023                                    |      |
| xisting Plans and Elevations                                        | Drawing No.<br>0352 EX00                                                                     | Drawn By Reviewed By<br>HW SK<br>A R C H I T E C T | ECTS |