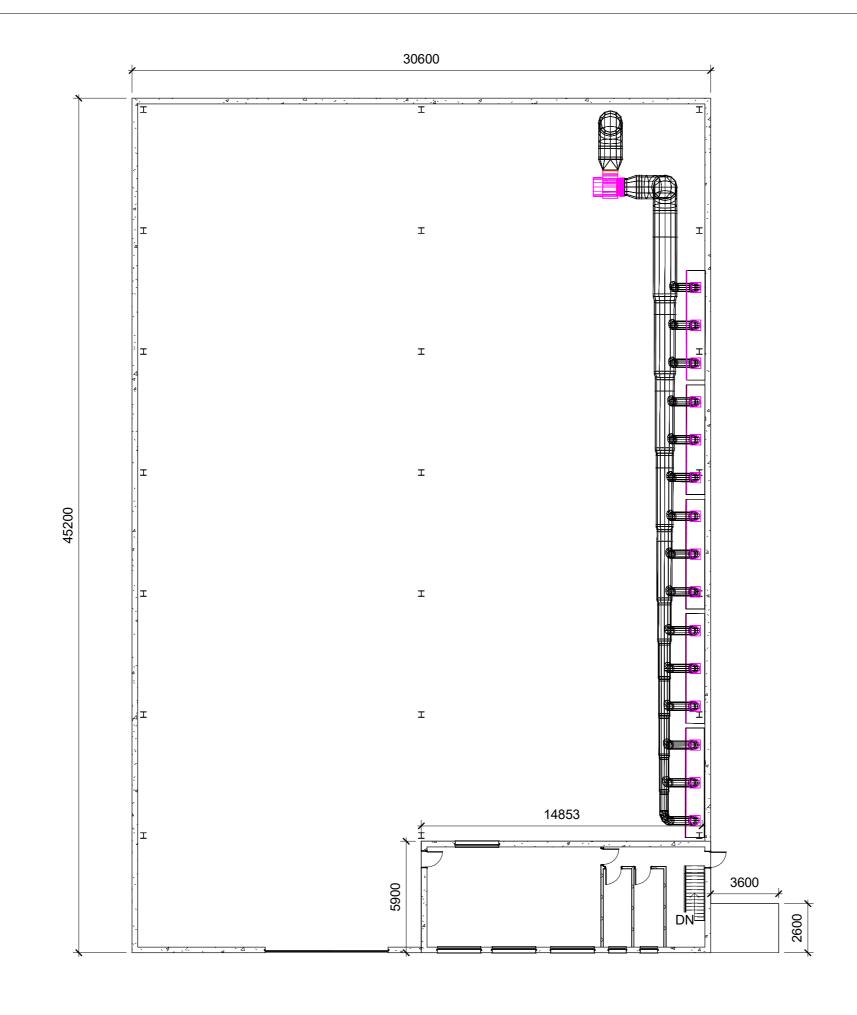

**1** Level 1 1 : 200

|   | GENERAL NOTES:<br>• Do not scale from this drawing, work to<br>dimensions as shown<br>• All dimensions are in mm, unless stated<br>otherwise<br>• All dimensions to be checked on site, prior to<br>commencement of works<br>• Any discrepancies to be reported back to<br>relevant manager<br>• This drawing to be read in conjunction with<br>specifications and details<br>• Refer to drawing issue sheet for further details<br>and latest issue drawings |                   |                 |           |          |         |  |  |  |
|---|---------------------------------------------------------------------------------------------------------------------------------------------------------------------------------------------------------------------------------------------------------------------------------------------------------------------------------------------------------------------------------------------------------------------------------------------------------------|-------------------|-----------------|-----------|----------|---------|--|--|--|
|   |                                                                                                                                                                                                                                                                                                                                                                                                                                                               |                   |                 |           |          |         |  |  |  |
|   |                                                                                                                                                                                                                                                                                                                                                                                                                                                               |                   |                 |           |          |         |  |  |  |
|   |                                                                                                                                                                                                                                                                                                                                                                                                                                                               |                   |                 |           |          |         |  |  |  |
|   |                                                                                                                                                                                                                                                                                                                                                                                                                                                               |                   |                 |           |          |         |  |  |  |
|   | REV                                                                                                                                                                                                                                                                                                                                                                                                                                                           | DATE              | DES             | SCRIPTION | BY       | CHECKED |  |  |  |
|   |                                                                                                                                                                                                                                                                                                                                                                                                                                                               |                   | cha             | rpfibre   | נ        |         |  |  |  |
|   |                                                                                                                                                                                                                                                                                                                                                                                                                                                               |                   |                 | •         | <b>,</b> |         |  |  |  |
|   | 4 - 5 Braiswick Place<br>Laindon North Industrial Centre<br>Laindon, Basildon, Essex, SS15 6EB<br>t. 01268 413084 f. 01268 419709<br>e. info@sharpfibre.co.uk                                                                                                                                                                                                                                                                                                 |                   |                 |           |          |         |  |  |  |
|   | Client:                                                                                                                                                                                                                                                                                                                                                                                                                                                       | SF                | IARPFIBRE       | Ξ         |          |         |  |  |  |
|   | Project Address: Prince of Wales Industrial                                                                                                                                                                                                                                                                                                                                                                                                                   |                   |                 |           |          |         |  |  |  |
|   | Estate.<br>Abercarn NP11 5AR                                                                                                                                                                                                                                                                                                                                                                                                                                  |                   |                 |           |          |         |  |  |  |
|   | Drawing title:<br>FIRST FLOOR LAYOUT                                                                                                                                                                                                                                                                                                                                                                                                                          |                   |                 |           |          |         |  |  |  |
|   |                                                                                                                                                                                                                                                                                                                                                                                                                                                               |                   |                 |           |          |         |  |  |  |
|   | Drawing ı                                                                                                                                                                                                                                                                                                                                                                                                                                                     | number:<br>- (    | 2               |           |          |         |  |  |  |
|   | Fire ratin                                                                                                                                                                                                                                                                                                                                                                                                                                                    | <sup>g:</sup> n/a |                 | Revision: |          |         |  |  |  |
|   | Fire Attack: n/a                                                                                                                                                                                                                                                                                                                                                                                                                                              |                   |                 |           |          |         |  |  |  |
| ĺ | Date: 02/                                                                                                                                                                                                                                                                                                                                                                                                                                                     | 01/24             | SF Project No:  |           |          |         |  |  |  |
|   | Scale @<br>1 : 2                                                                                                                                                                                                                                                                                                                                                                                                                                              |                   | Drawn by:<br>DS |           |          |         |  |  |  |