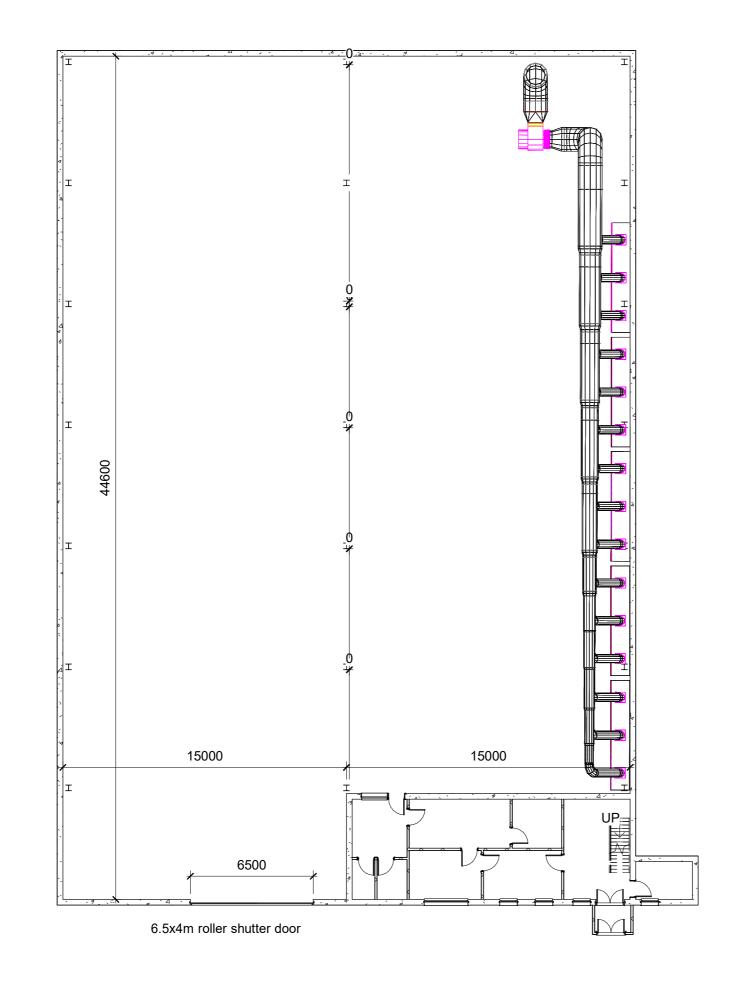

**1 Level 0** 1 : 200

| <ul> <li>GENERAL NOTES:</li> <li>Do not scale from this drawing, work to dimensions as shown</li> <li>All dimensions are in mm, unless stated otherwise</li> <li>All dimensions to be checked on site, prior to commencement of works</li> <li>Any discrepancies to be reported back to relevant manager</li> <li>This drawing to be read in conjunction with specifications and details</li> <li>Refer to drawing issue sheet for further details and latest issue drawings</li> </ul> |                |           |    |         |  |  |  |
|-----------------------------------------------------------------------------------------------------------------------------------------------------------------------------------------------------------------------------------------------------------------------------------------------------------------------------------------------------------------------------------------------------------------------------------------------------------------------------------------|----------------|-----------|----|---------|--|--|--|
|                                                                                                                                                                                                                                                                                                                                                                                                                                                                                         |                |           |    |         |  |  |  |
|                                                                                                                                                                                                                                                                                                                                                                                                                                                                                         |                |           |    |         |  |  |  |
|                                                                                                                                                                                                                                                                                                                                                                                                                                                                                         |                |           |    |         |  |  |  |
|                                                                                                                                                                                                                                                                                                                                                                                                                                                                                         |                |           |    |         |  |  |  |
|                                                                                                                                                                                                                                                                                                                                                                                                                                                                                         |                |           |    |         |  |  |  |
|                                                                                                                                                                                                                                                                                                                                                                                                                                                                                         |                |           |    |         |  |  |  |
| REV DATE                                                                                                                                                                                                                                                                                                                                                                                                                                                                                | DES            | SCRIPTION | BY | CHECKED |  |  |  |
|                                                                                                                                                                                                                                                                                                                                                                                                                                                                                         | sha            | rpfibre   | ,  |         |  |  |  |
| 4 - 5 Braiswick Place<br>Laindon North Industrial Centre<br>Laindon, Basildon, Essex, SS15 6EB<br>t. 01268 413084 f. 01268 419709<br>e. info@sharpfibre.co.uk                                                                                                                                                                                                                                                                                                                           |                |           |    |         |  |  |  |
| Client: SF                                                                                                                                                                                                                                                                                                                                                                                                                                                                              | IARPFIBRE      | Ē         |    |         |  |  |  |
| <sup>Project Address:</sup> Prince of Wales Industrial<br>Estate.<br>Abercarn NP11 5AR                                                                                                                                                                                                                                                                                                                                                                                                  |                |           |    |         |  |  |  |
| Drawing title:<br>GR(                                                                                                                                                                                                                                                                                                                                                                                                                                                                   | OUND FLOOR     | LAYOUT    |    |         |  |  |  |
| Drawing number:<br>– C                                                                                                                                                                                                                                                                                                                                                                                                                                                                  | )1             |           |    |         |  |  |  |
| Fire rating:                                                                                                                                                                                                                                                                                                                                                                                                                                                                            |                | Revision: |    |         |  |  |  |
| Fire Attack: n/                                                                                                                                                                                                                                                                                                                                                                                                                                                                         | a              |           |    |         |  |  |  |
| Date:                                                                                                                                                                                                                                                                                                                                                                                                                                                                                   | SF Project No: |           |    |         |  |  |  |
| 02/01/24<br>Scale @ A3:                                                                                                                                                                                                                                                                                                                                                                                                                                                                 | Drawn by:      |           |    |         |  |  |  |
| 1:200                                                                                                                                                                                                                                                                                                                                                                                                                                                                                   | DS             |           |    |         |  |  |  |