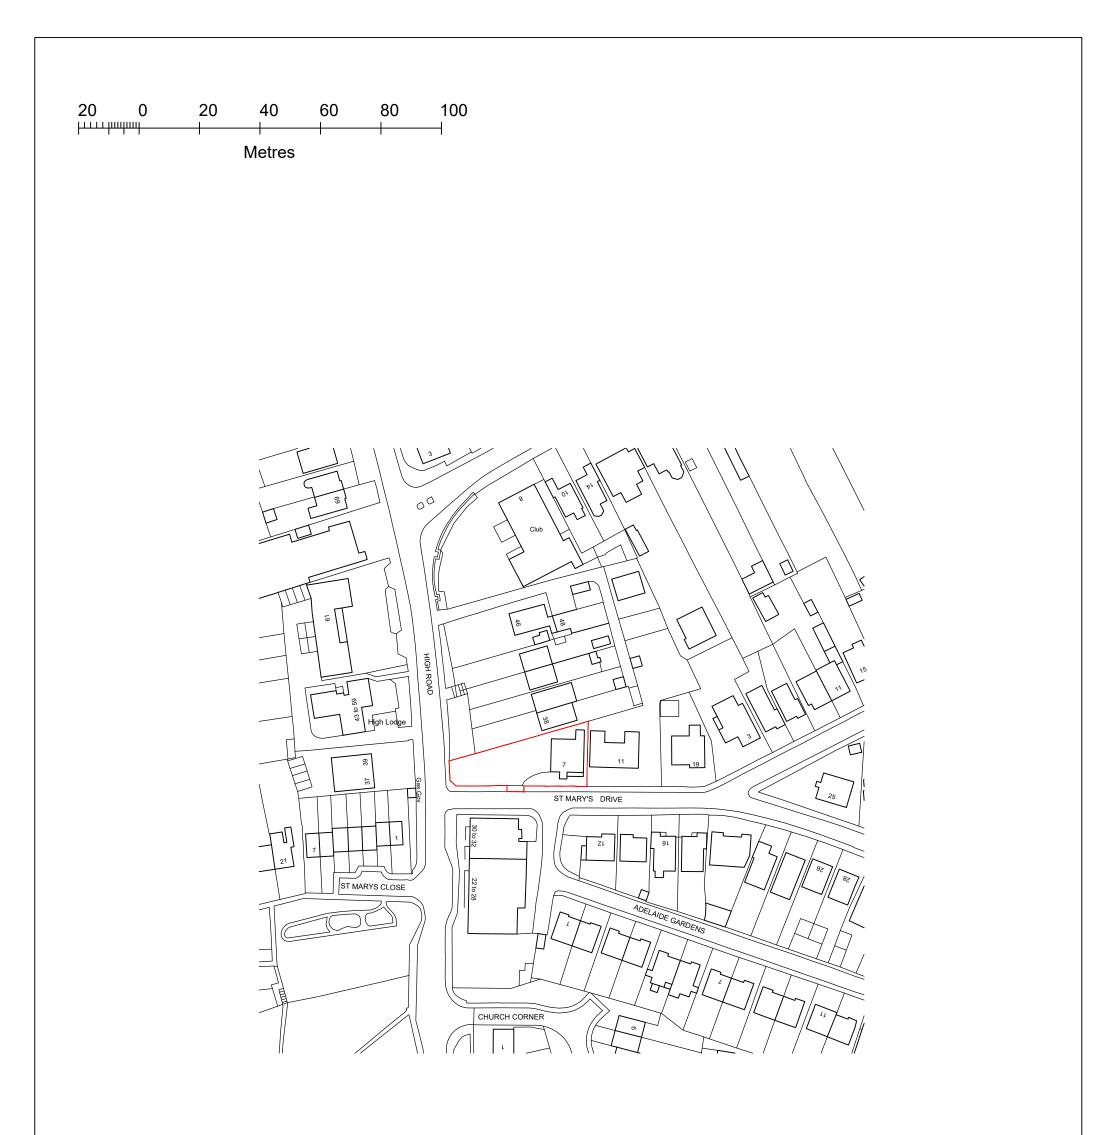

| N<br> | PROJECT:<br>7 St Marys Drive, South Benfleet<br>Essex, SS7 1LB                                                                                                                                           |                                                                                                                           |
|-------|----------------------------------------------------------------------------------------------------------------------------------------------------------------------------------------------------------|---------------------------------------------------------------------------------------------------------------------------|
|       | TITLE:<br>Location Plan                                                                                                                                                                                  | BRELEY                                                                                                                    |
|       | scale: 1:1250 @ A3 Date: July 2023                                                                                                                                                                       | DESIGNLTD<br>Breley Design Ltd, Harrier House<br>Aviation Way, Southend on Sea                                            |
|       | Drawing No.<br>1552–03 REV.                                                                                                                                                                              | Essex SS2 6UN, England.<br>Telephone: +44 (0)1702 541300<br>Facsimile: +44 (0)1702 543123<br>Email: info@breleydesign.com |
|       | Copyright of this drawing shall remain the property of Breley<br>be used in whole or part by any other parties for any other<br>All dimensions to be checked on site and any discrepencies reported to B | purpose without prior consent.                                                                                            |