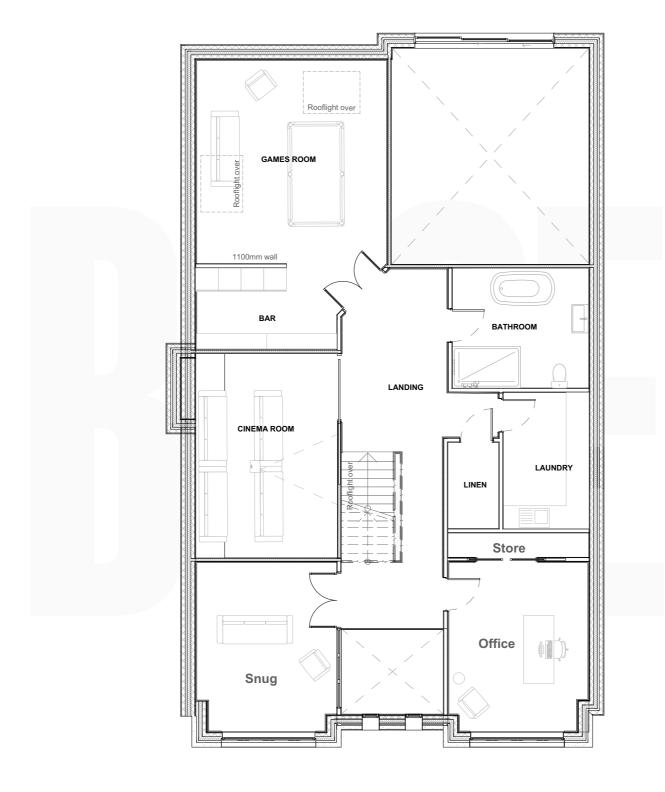

1:100 3. Loft

Offices:

## **Project Title**

Cotterstock Road

## **Drawing Title**

Plot B - Loft Plan

| Project No. | Drawing No. |
|-------------|-------------|
| CA4234      | VOC-004     |

This drawing is the property of base Architecture & Design Ltd. It shall not be copied or scanned, in part or whole, without prior consent of base Architecture and Design. Do not scale this drawing.