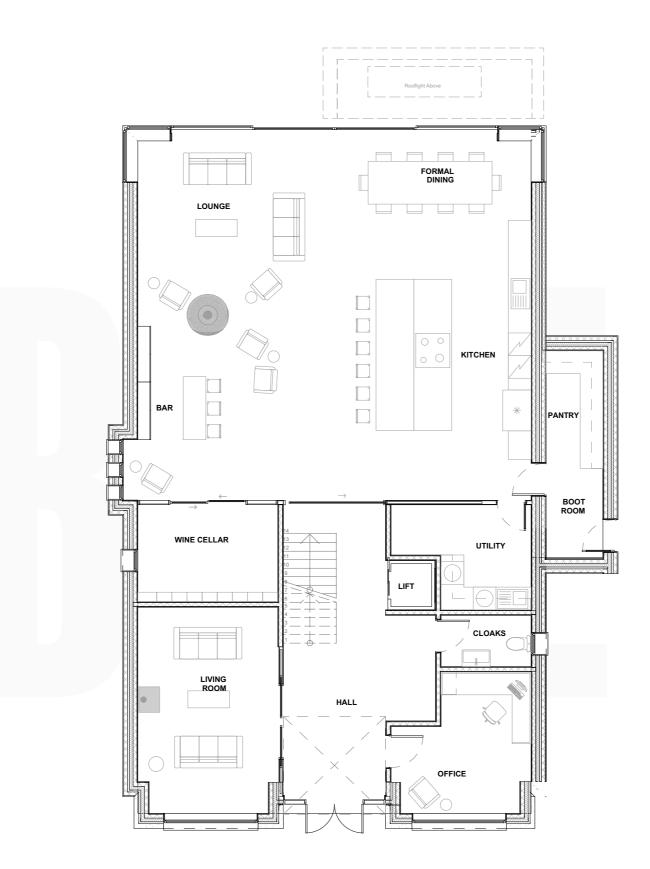

## Offices: SHREWSBURY, CONWY, CHESTER Tel: 01743 236 400 [Tel: 01244 569 008] Email: HELLO@BASEARCHITECTURE.CO.UK Web: BASEARCHITECTURE.CO.UK

| Rev.                                                                                                                                                                                                            | Revision Desc | ription.    |  |
|-----------------------------------------------------------------------------------------------------------------------------------------------------------------------------------------------------------------|---------------|-------------|--|
| By.                                                                                                                                                                                                             |               |             |  |
| Chk.                                                                                                                                                                                                            |               |             |  |
| Scale.                                                                                                                                                                                                          |               | Drawn by.   |  |
| 1:100 @ A3                                                                                                                                                                                                      |               | JWS         |  |
| Date.                                                                                                                                                                                                           |               | Chk.        |  |
| 05.05.22                                                                                                                                                                                                        |               | BGE         |  |
| Project Title                                                                                                                                                                                                   |               |             |  |
| Cotterstock Road                                                                                                                                                                                                |               |             |  |
| Client                                                                                                                                                                                                          |               |             |  |
| Mr O Keeble                                                                                                                                                                                                     |               |             |  |
| Drawing Title                                                                                                                                                                                                   |               |             |  |
| Plot B - Ground Floor Plan                                                                                                                                                                                      |               |             |  |
| Project No                                                                                                                                                                                                      | o. ∣ Drawi    | Drawing No. |  |
| CA4234                                                                                                                                                                                                          | VOC-          | VOC-002     |  |
| This drawing is the property of base Architecture<br>& Design Ltd. It shall not be copied or scanned, in<br>part or whole, without prior consent of base<br>Architecture and Design. Do not scale this drawing. |               |             |  |
| RIBA 🗰 🚯 base cares                                                                                                                                                                                             |               |             |  |