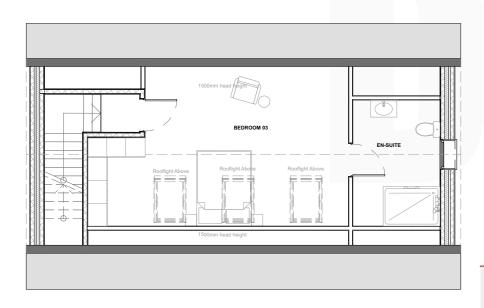

## BASE

First Floor

1.100

| Rev.        | Revision Desc | cription. |
|-------------|---------------|-----------|
| Ву.         |               |           |
| Chk.        |               |           |
| Scale.      |               | Drawn by. |
| 1:100 @ A   | 3             | JWS       |
| Date.       |               | Chk.      |
| 05.05.22    |               |           |
| Project Tit | tle           |           |