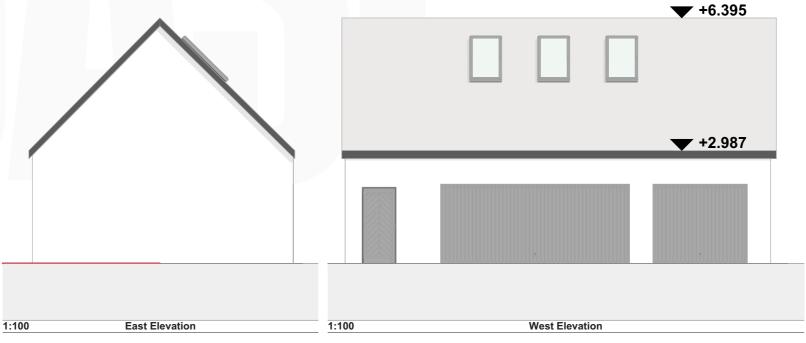

|        |   | Cotterstock Road |
|--------|---|------------------|
| Client | ľ | Client           |

|    |   | -      |
|----|---|--------|
| Mr | 0 | Keeble |

| _ | Drawing Title        |     |            |
|---|----------------------|-----|------------|
|   | Plot B - Garage Plan | and | Elevations |