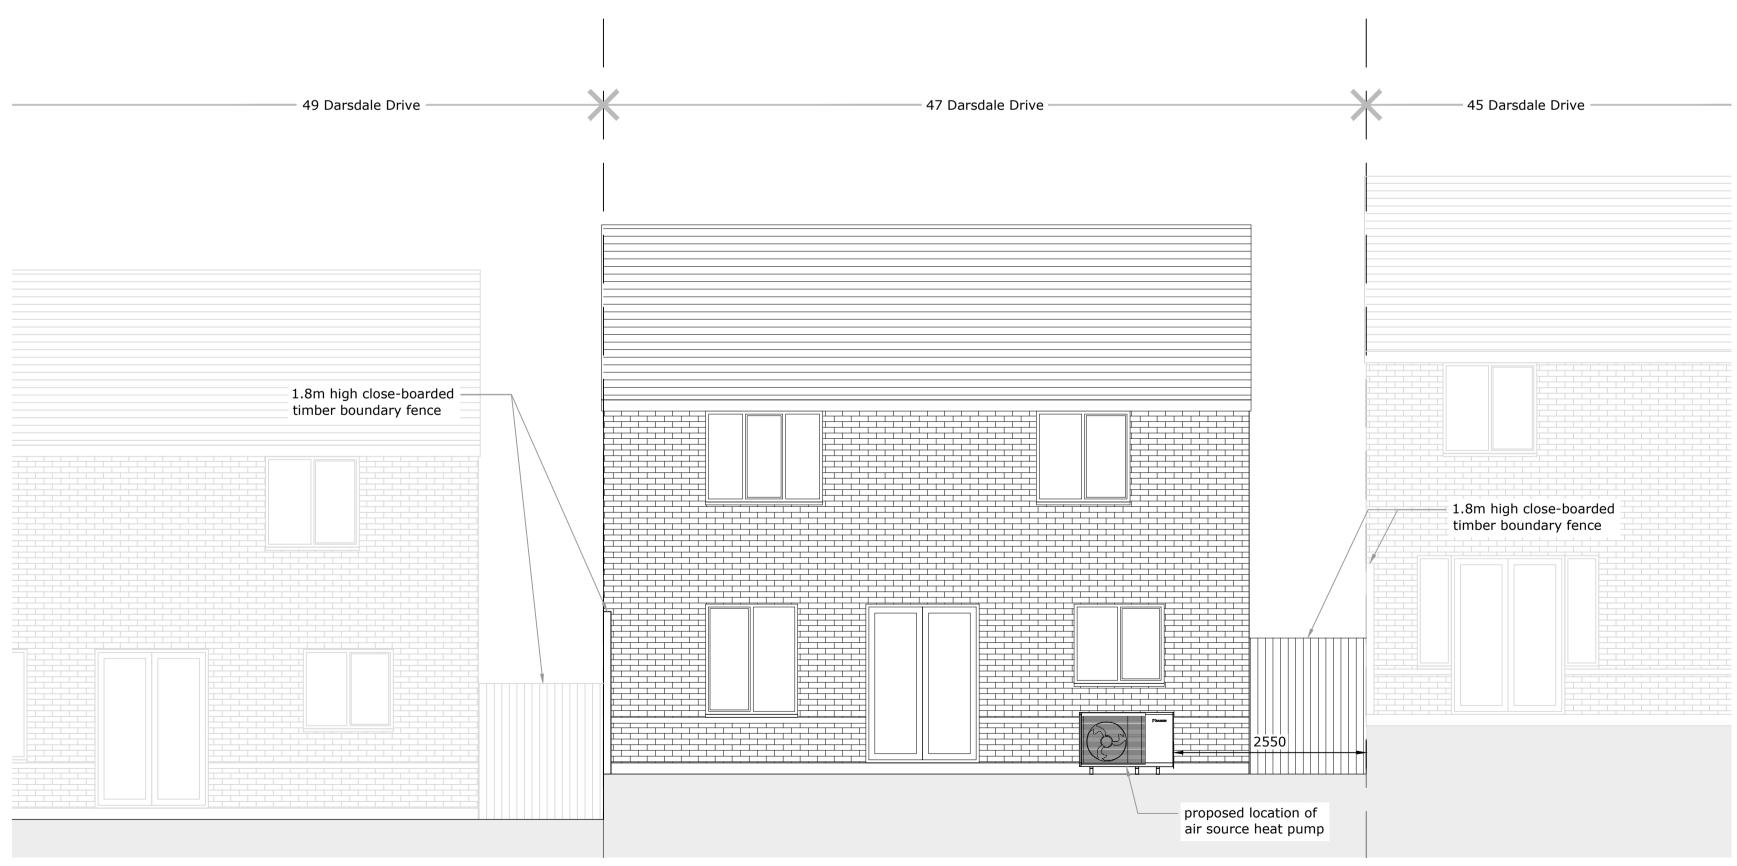

front elevation (north east facing) as proposed 1:50

<sup>Client/Project:</sup> Chris Tedder, 47 Darsdale, Raunds, Wellingborough, NN9 6FT

Project status: PLANNING Drawing title: Elevations as proposed

rear elevation (north west facing) as proposed 1:50