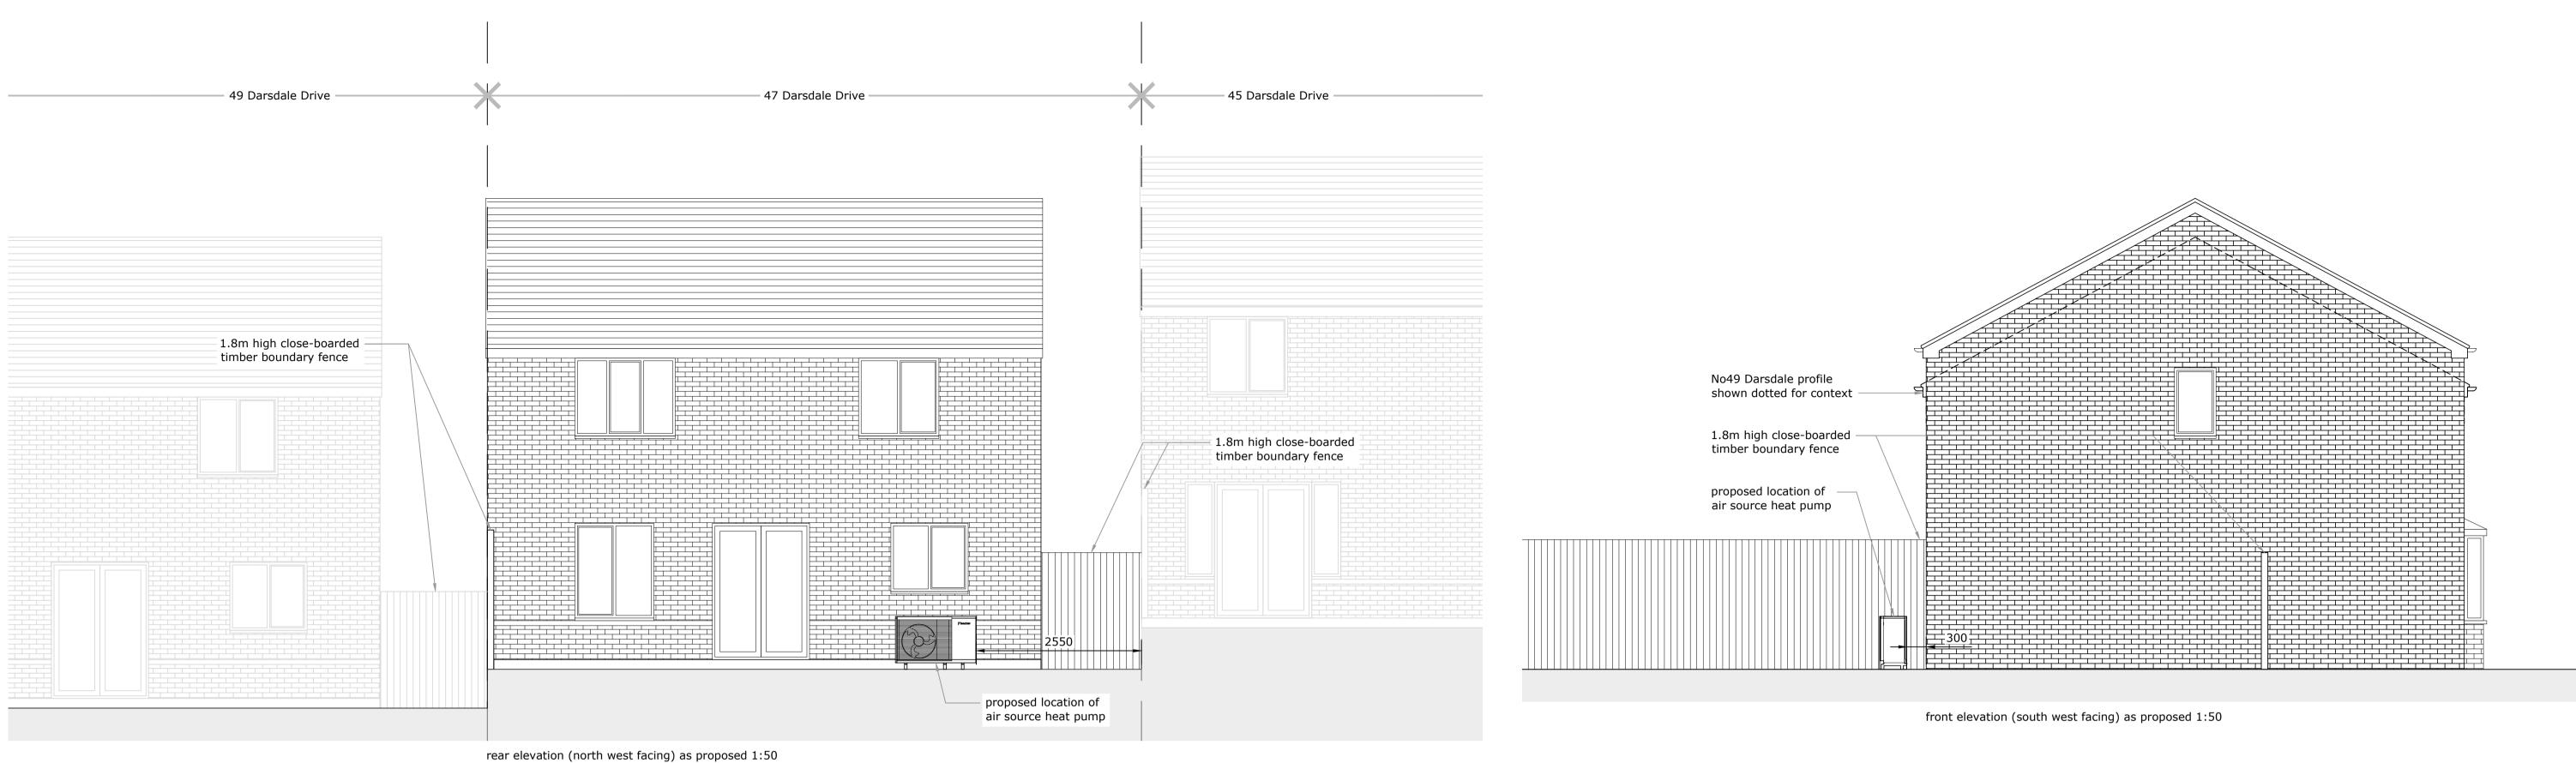

front elevation (north east facing) as proposed 1:50

<sup>Client/Project:</sup> Chris Tedder, 47 Darsdale, Raunds, Wellingborough, NN9 6FT

Project status: PLANNING Drawing title: Elevations as proposed

rear elevation (north west facing) as proposed 1:50