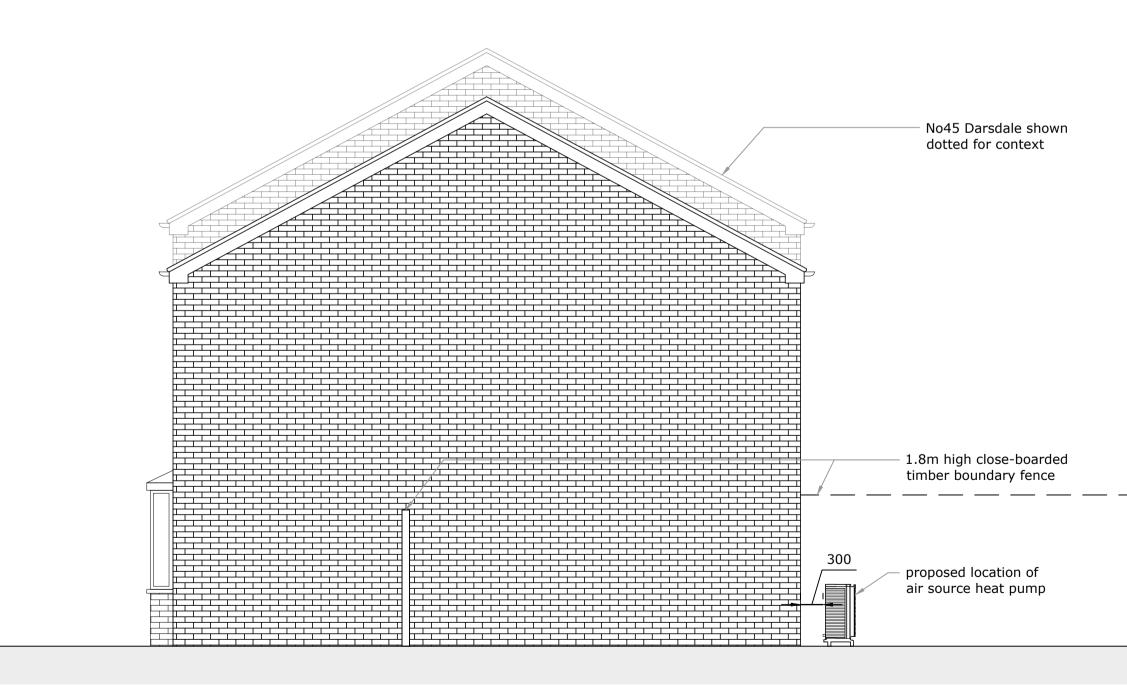

front elevation (north east facing) as proposed 1:50

<sup>Client/Project:</sup> Chris Tedder, 47 Darsdale, Raunds, Wellingborough, NN9 6FT

Project status: PLANNING Drawing title: Elevations as proposed

rear elevation (north west facing) as proposed 1:50