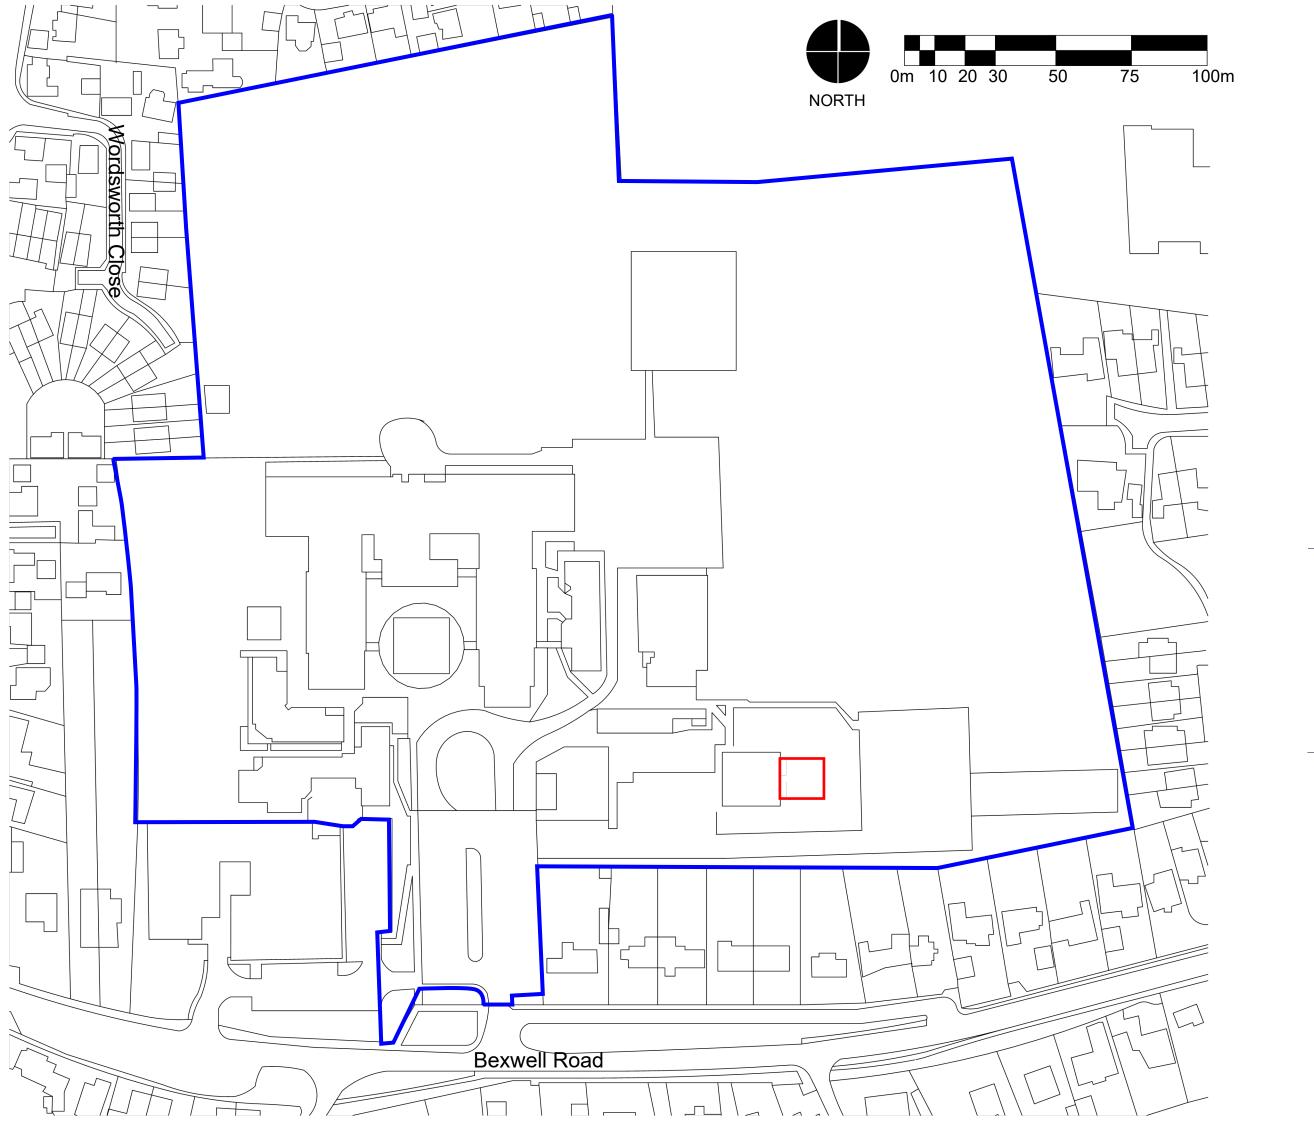

## Bluestone Planning

13 THE BLACK BARN MANOR FARM MANOR ROAD WANTAGE OXON OX12 8NE

T: 01235 766 825

E: info@bluestoneplanning.co.uk W: www.bluestoneplanning.co.uk

**CLIENT** 

Wright Space Ltd

**PROJECT** 

Downham Market Academy

DRAWN BY

**ISSUE DATE** 16.01.2024

**DESCRIPTION**Location Plan

**DWG NO.** 698/0124/HW 001

REV

Not for construction. Please do not scale from this drawing unless for planning purposes. All contractors, sub-contractors and suppliers are advised to check relevant dimensions and levels on site prior to the commencement of work.

The drawing is copyright and may not be reproduced in any part of form without the written consent of Bluestone Planning LLP.

OS license no. 100051806

SCALE BAR 1:1250 PAPER SIZE: A3