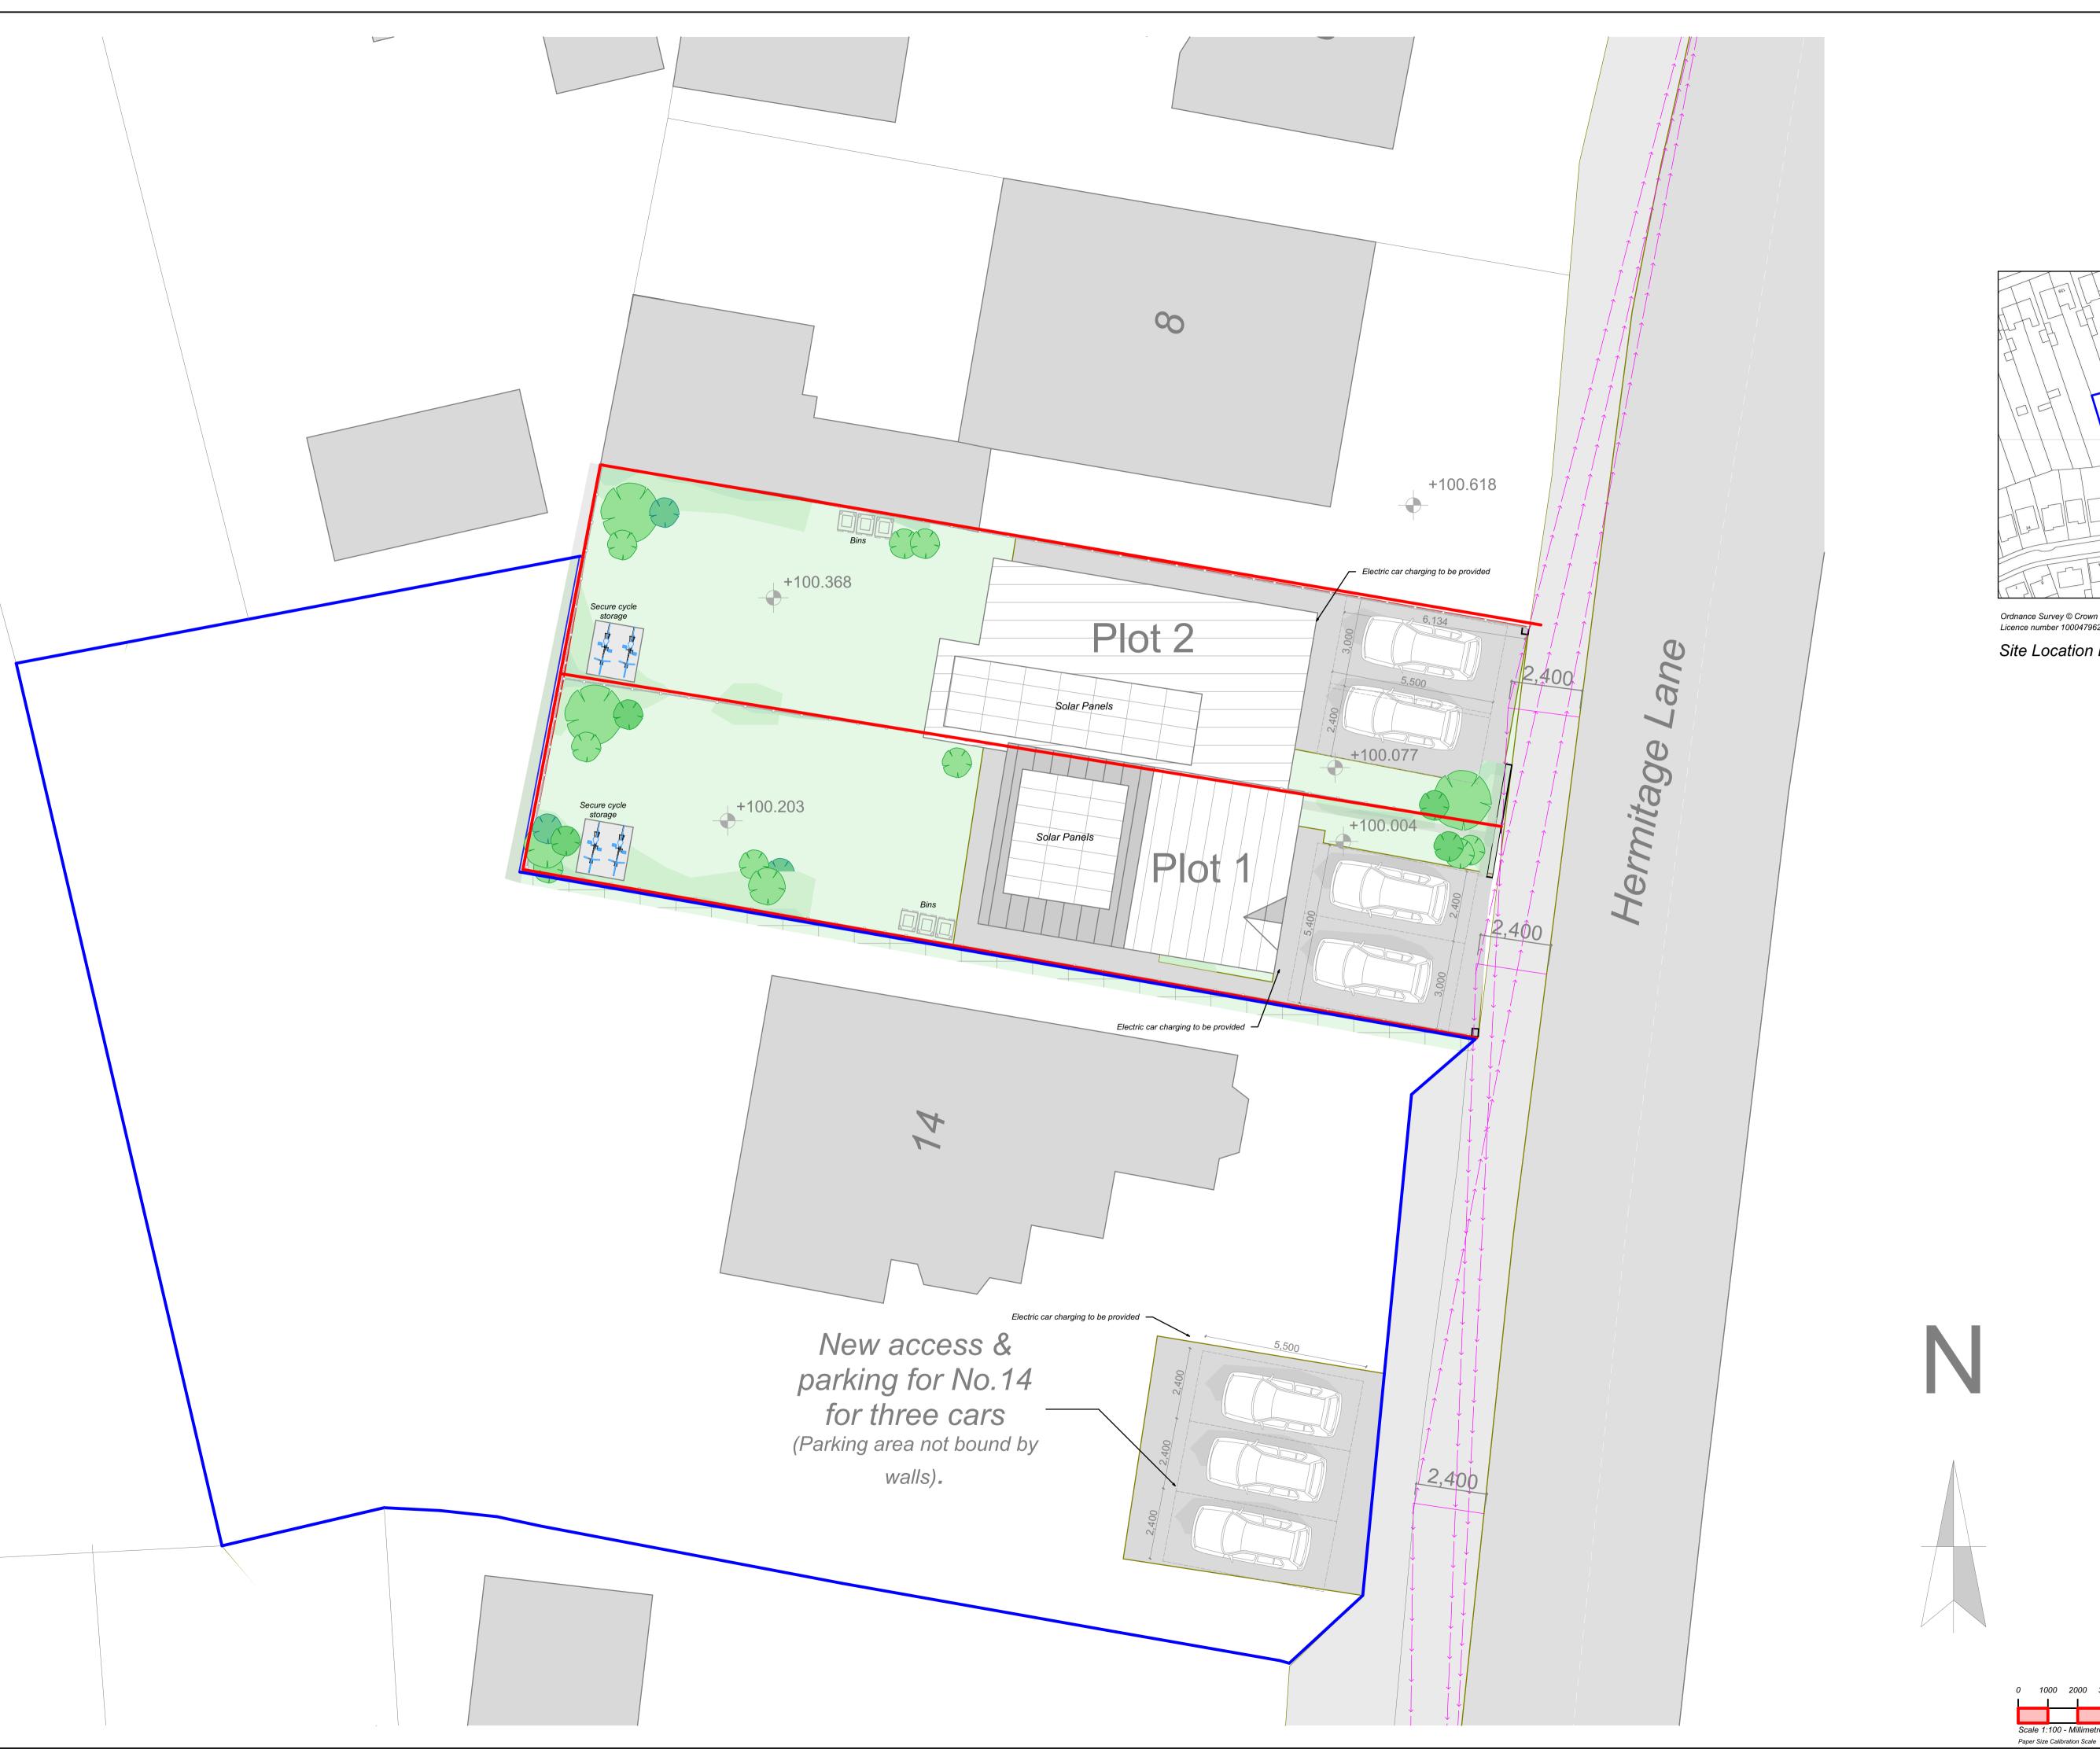

Proposed Dwellings & Additional
Parking To No 14

Land Adj 14 Hermitage Lane
Mansfield Nottinghamshire
NG18 5HA

Drawing Title

**Proposed Site Plan** 

Planning

1:100, 1:1250 Drawing Number

SI22/1024/3

Status Revision

## Revisions

Rev A - 15/11/22 - Relocation or properties to the front street building line Rev B - 02/12/22 - Relocation or properties to the front street building line

Rev C - 19/12/22 - Amended scheme

Rev D - 17/01/24 - Amended scheme