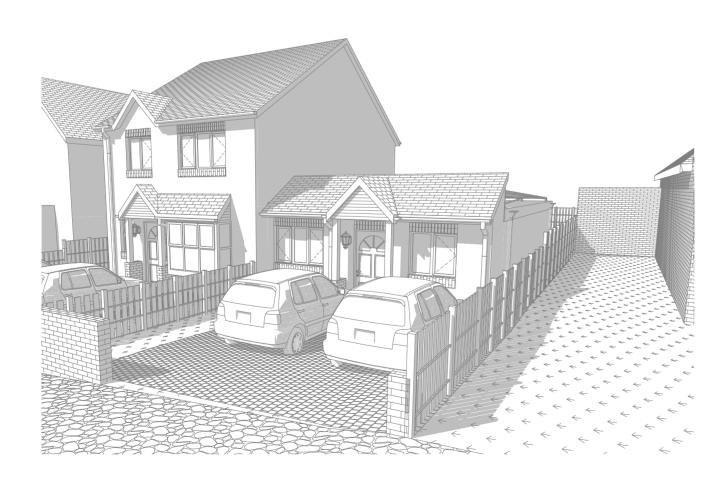

Proposed Street Scene

Street Insertion Perspective - As proposed

Front Sketch Perspective

Front Sketch Perspective

| Notes |  |  |
|-------|--|--|
|       |  |  |