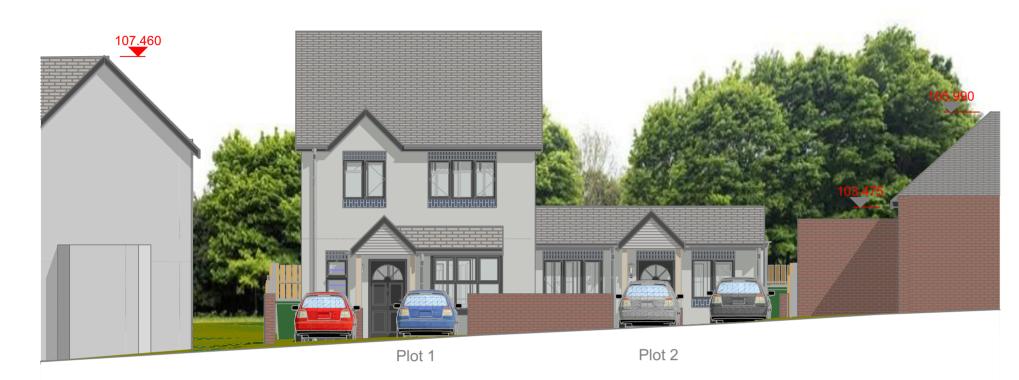

Proposed Street Scene

Street Insertion Perspective - As proposed

Front Sketch Perspective

Front Sketch Perspective

| Notes |  |  |
|-------|--|--|
|       |  |  |