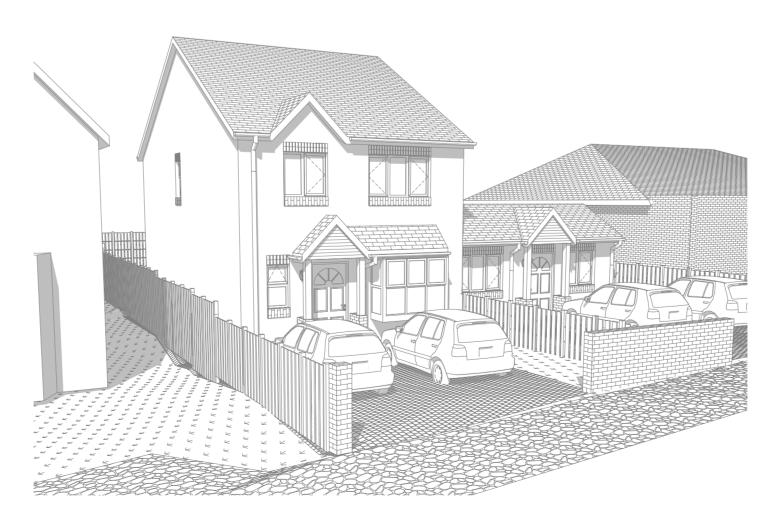

Proposed Street Scene

Street Insertion Perspective - As proposed

Front Sketch Perspective

Front Sketch Perspective

| Notes |  |  |
|-------|--|--|
|       |  |  |