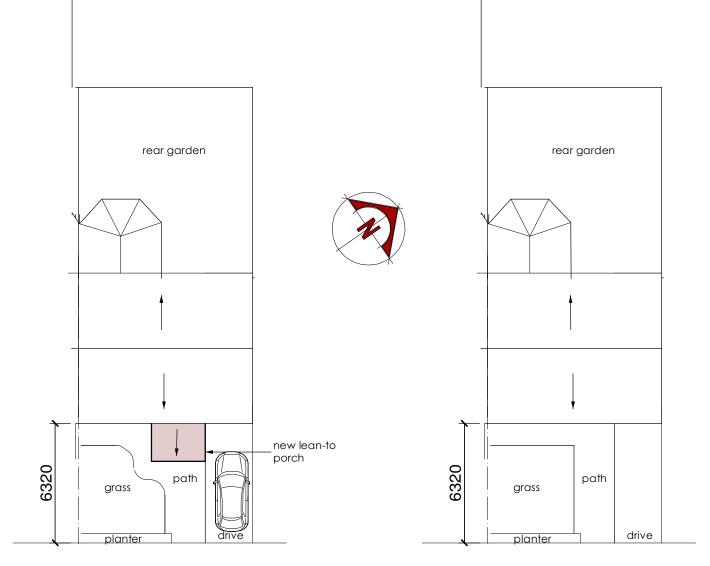

PROPOSED SITE /ROOF PLAN

EXISTING SITE /ROOF PLAN

| Project: Proposed Front Entrance Porch at 19 Corbridge Ave, Wideopen, North Tyneside. |       |            |          |                                                     |
|---------------------------------------------------------------------------------------|-------|------------|----------|-----------------------------------------------------|
| Title: site and roof plans                                                            |       |            |          | PJC ARCHITECTURE                                    |
| Client:<br>Mr & Mrs Taylor                                                            |       |            |          | The Old Post Office<br>31 Main Road                 |
| Date:                                                                                 | Scale | Dwg.no     | Revision | Newcastle upon Tyne<br>NE13 8AA<br>tel 0191 2140022 |
| 22/01/2024                                                                            | 1:200 | PL_1093_02 |          | www.pjc-architecture.co.uk                          |