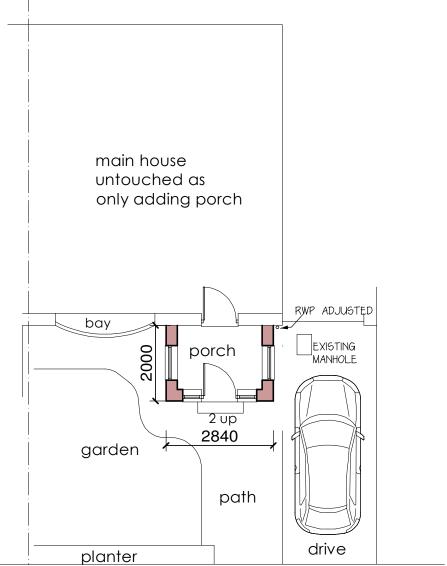

A - other side elevation added. - 22/01/2024

| Project: Proposed Front Entrance Porch at 19 Corbridge Ave, Wideopen, North Tyneside. |       |            |          |                                                                              |
|---------------------------------------------------------------------------------------|-------|------------|----------|------------------------------------------------------------------------------|
| Title: PROPOSED PLANS                                                                 |       |            |          | PJC ARCHITECTUR                                                              |
| Client: Mr & Mrs Taylor                                                               |       |            |          | The Old Post Offic