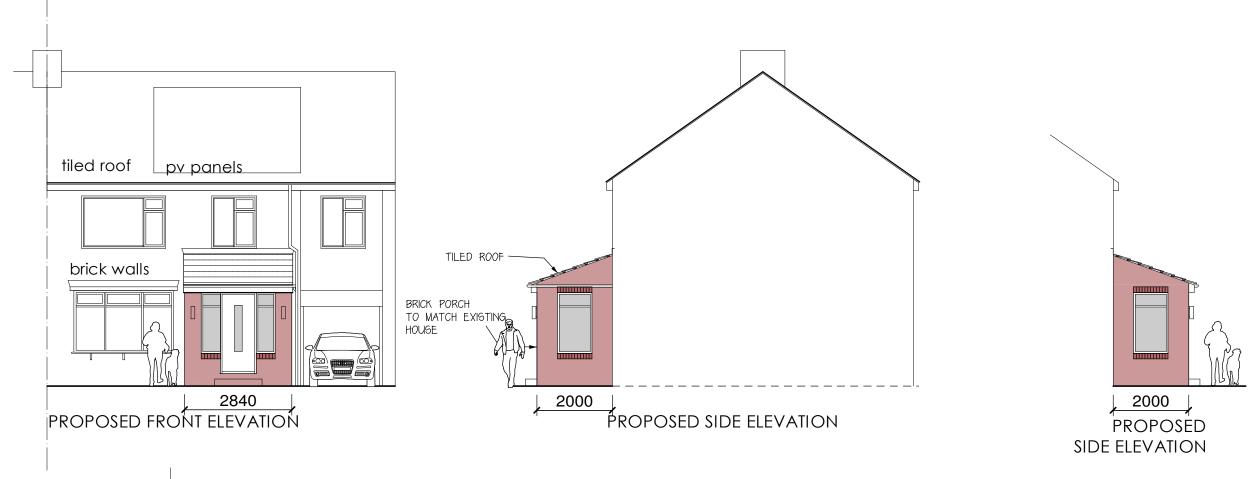

A - other side elevation added. - 22/01/2024

| Project: Proposed Front Entrance Porch at 19 Corbridge Ave, Wideopen, North Tyneside. |       |            |          |                                                                              |
|---------------------------------------------------------------------------------------|-------|------------|----------|------------------------------------------------------------------------------|
| Title: PROPOSED PLANS                                                                 |       |            |          | PJC ARCHITECTUR                                                              |
| Client: Mr & Mrs Taylor                                                               |       |            |          | The Old Post Offic                                                           |
| Date:                                                                                 | Scale | Dwg.no     | Revision | Newcastle upon Tyr<br>NE13 8AA<br>tel 0191 2140022<br>www.pjc-architecture.c |
| 19/01/2024                                                                            | 1:100 | PL_1093_01 | Α        |                                                                              |