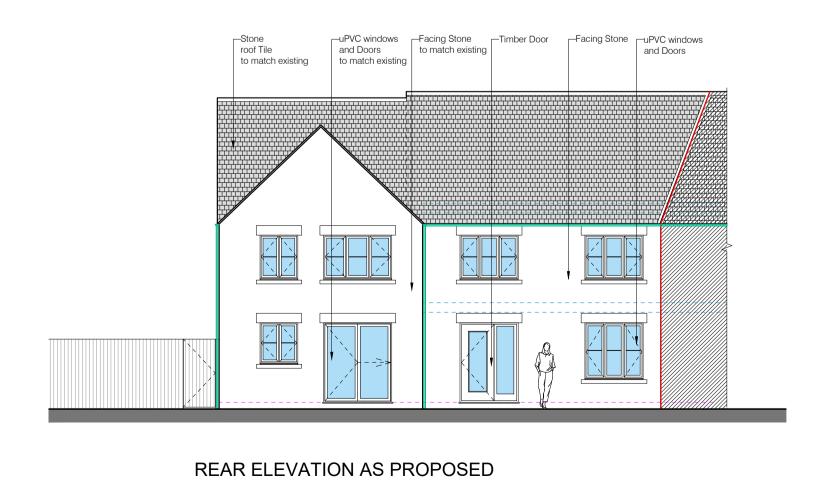

SCALE - 1:100@A1

SCALE - 1:100@A1

FRONT ELEVATION AS PROPOSED SCALE - 1:100@A1

RIBA PSK Cheltenham Ltd is a chartered practice registered with RIBA.

881-03

This drawing is copyright and should not be reproduced without permission. Do not scale from drawing for construction.