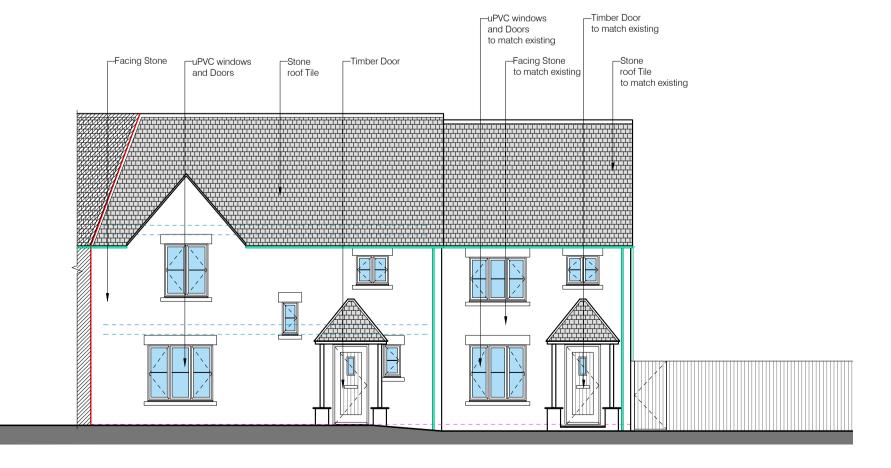

SCALE - 1:100@A1

SCALE - 1:100@A1

FRONT ELEVATION AS PROPOSED SCALE - 1:100@A1

RIBA PSK Cheltenham Ltd is a chartered practice registered with RIBA.

881-03

This drawing is copyright and should not be reproduced without permission. Do not scale from drawing for construction.