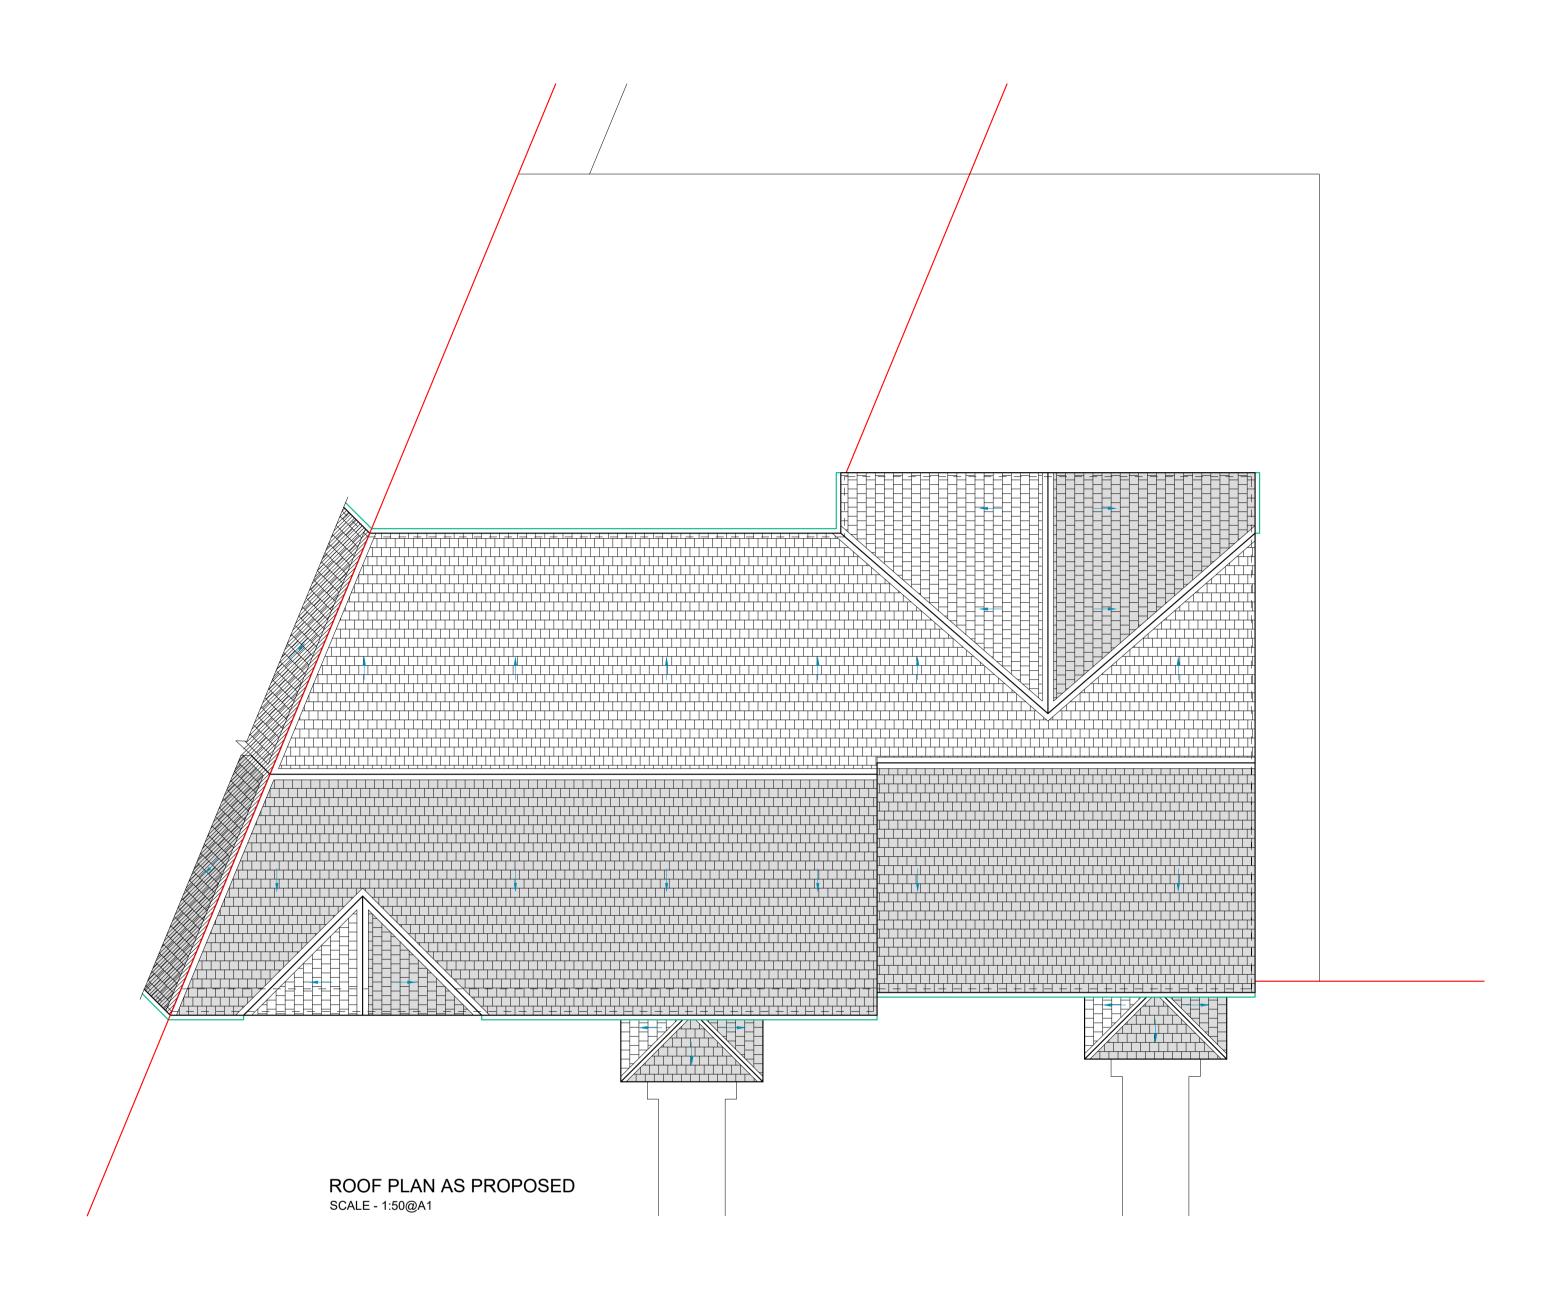

SCALE - 1:100@A1

SCALE - 1:100@A1

FRONT ELEVATION AS PROPOSED SCALE - 1:100@A1

RIBA PSK Cheltenham Ltd is a chartered practice registered with RIBA.

881-03

This drawing is copyright and should not be reproduced without permission. Do not scale from drawing for construction.