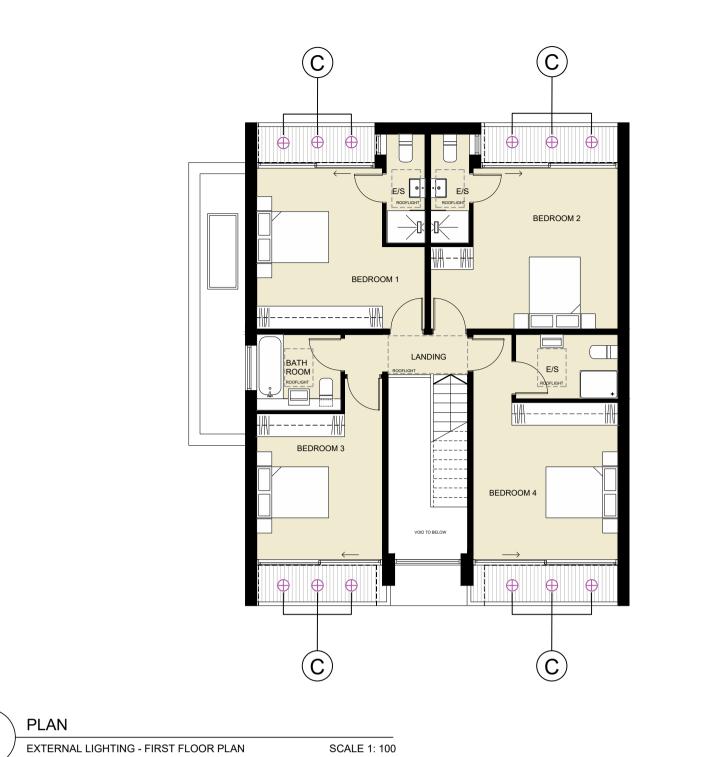

2 PLAN EXTERNAL LIGHTING - GROUND FLOOR PLAN

SCALE 1: 100

| Light | Symbol     | Description / Type                                                         | Mounting height        | Aiming angle | Luminaire profile * |
|-------|------------|----------------------------------------------------------------------------|------------------------|--------------|---------------------|
| A     |            | Wall mounted half lantern to either side of front door                     | Approx. 1.8m above FFL | Horizontal   |                     |
| В     | $\bigcirc$ | Wall mounted downlighters to flank walls of dwelling                       | Approx. 2.0m above FFL | Downwards    |                     |
| С     | $\oplus$   | Mini downlighters recessed<br>in soffit at ground and first<br>floor level | Approx. 2.7m above FFL | Downwards    |                     |