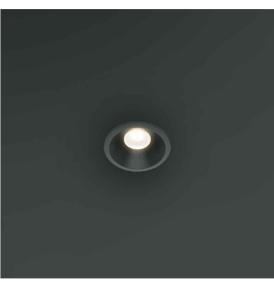

2 PLAN EXTERNAL LIGHTING - GROUND FLOOR PLAN

SCALE 1: 100

| Light | Symbol     | Description / Type                                                         | Mounting height        | Aiming angle | Luminaire profile * |
|-------|------------|----------------------------------------------------------------------------|------------------------|--------------|---------------------|
| A     |            | Wall mounted half lantern to either side of front door                     | Approx. 1.8m above FFL | Horizontal   |                     |
| В     | $\bigcirc$ | Wall mounted downlighters to flank walls of dwelling                       | Approx. 2.0m above FFL | Downwards    |                     |
| С     | $\oplus$   | Mini downlighters recessed<br>in soffit at ground and first<br>floor level | Approx. 2.7m above FFL | Downwards    |                     |

notes

Application Boundary (0.61 Ha)

<u>KEY</u>

\*Not to scale

С