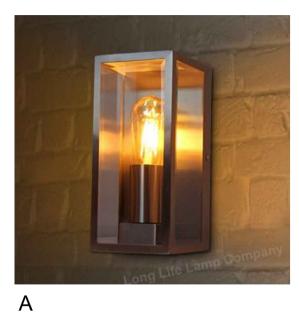

2 PLAN EXTERNAL LIGHTING - GROUND FLOOR PLAN

SCALE 1: 100

| Light | Symbol     | Description / Type                                                         | Mounting height        | Aiming angle | Luminaire profile * |
|-------|------------|----------------------------------------------------------------------------|------------------------|--------------|---------------------|
| A     |            | Wall mounted half lantern to either side of front door                     | Approx. 1.8m above FFL | Horizontal   |                     |
| В     | $\bigcirc$ | Wall mounted downlighters to flank walls of dwelling                       | Approx. 2.0m above FFL | Downwards    |                     |
| С     | $\oplus$   | Mini downlighters recessed<br>in soffit at ground and first<br>floor level | Approx. 2.7m above FFL | Downwards    |                     |