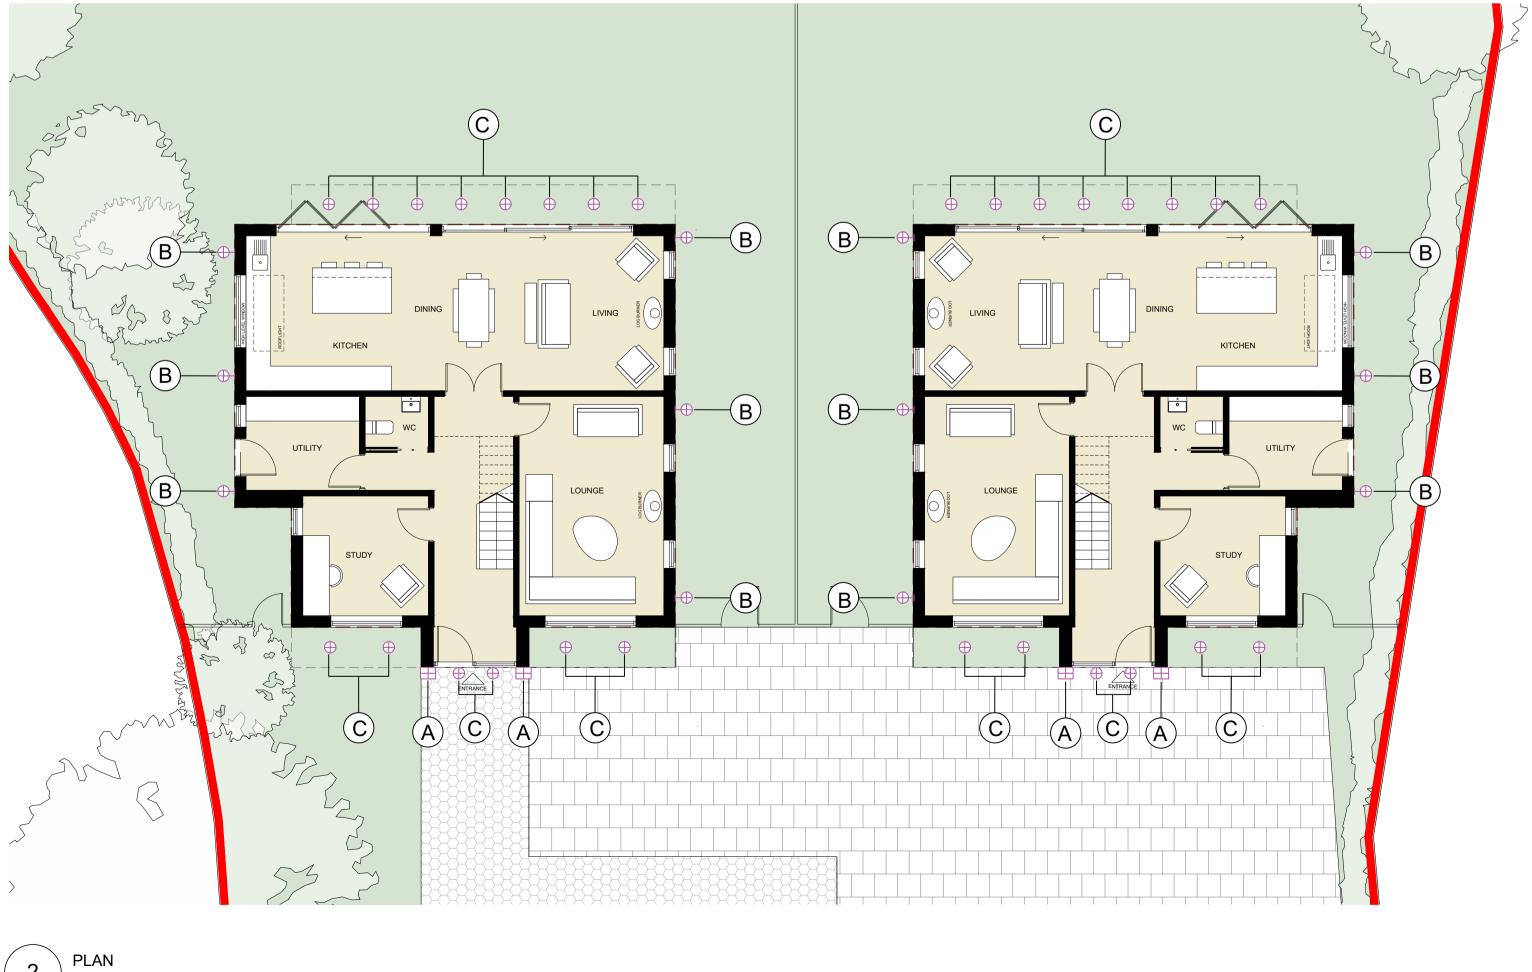

2 PLAN EXTERNAL LIGHTING - GROUND FLOOR PLAN

SCALE 1: 100

| Light | Symbol     | Description / Type                                                         | Mounting height        | Aiming angle | Luminaire profile * |
|-------|------------|----------------------------------------------------------------------------|------------------------|--------------|---------------------|
| A     |            | Wall mounted half lantern to either side of front door                     | Approx. 1.8m above FFL | Horizontal   |                     |
| В     | $\bigcirc$ | Wall mounted downlighters to flank walls of dwelling                       | Approx. 2.0m above FFL | Downwards    |                     |
| С     | $\oplus$   | Mini downlighters recessed<br>in soffit at ground and first<br>floor level | Approx. 2.7m above FFL | Downwards    |                     |

notes

Application Boundary (0.61 Ha)

<u>KEY</u>

\*Not to scale

С