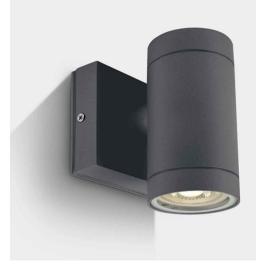

2 PLAN EXTERNAL LIGHTING - GROUND FLOOR PLAN

SCALE 1: 100

| Light | Symbol     | Description / Type                                                         | Mounting height        | Aiming angle | Luminaire profile * |
|-------|------------|----------------------------------------------------------------------------|------------------------|--------------|---------------------|
| A     |            | Wall mounted half lantern to either side of front door                     | Approx. 1.8m above FFL | Horizontal   |                     |
| В     | $\bigcirc$ | Wall mounted downlighters to flank walls of dwelling                       | Approx. 2.0m above FFL | Downwards    |                     |
| С     | $\oplus$   | Mini downlighters recessed<br>in soffit at ground and first<br>floor level | Approx. 2.7m above FFL | Downwards    |                     |

В