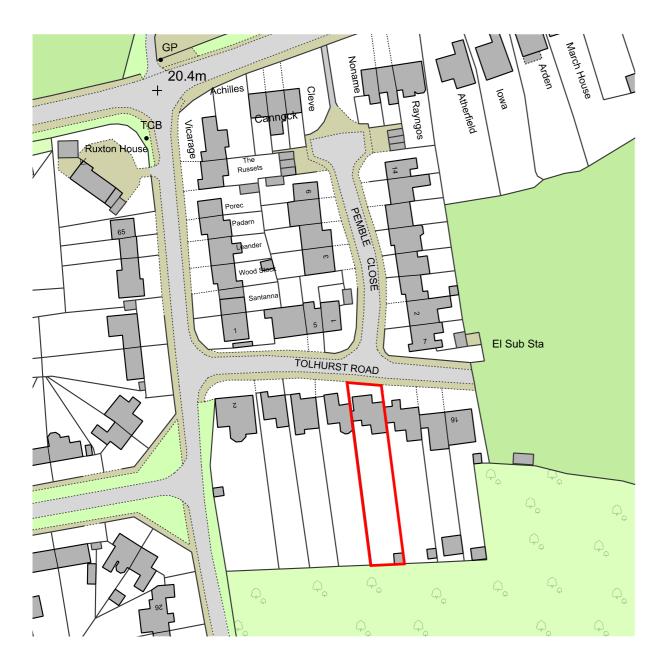

## **Location Plan**

1:1250

## Existing Block Plan 1:500

50m 10 20 

Only figured dimensions are to be used for construction purposes.

This drawing must be read in conjunction with all relevant details for the project.

All dimensions are to be checked on site prior to commencement and any discrepancy reported to Young Architecture.