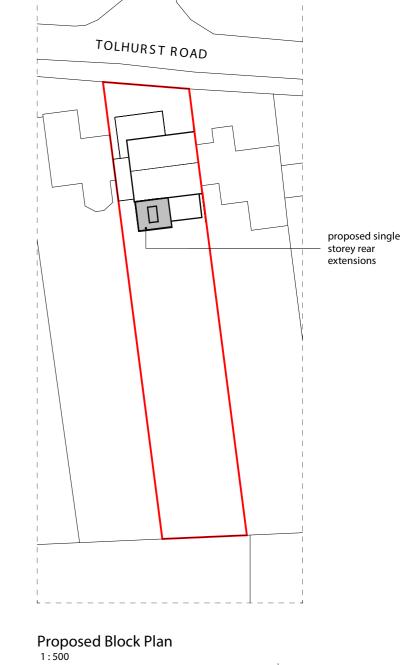

## TOLHURST ROAD existing single storey front extension main house two storey existing single storey rear extension

## Existing Block Plan 1:500

50m 10 20 

Only figured dimensions are to be used for construction purposes.

This drawing must be read in conjunction with all relevant details for the project.

All dimensions are to be checked on site prior to commencement and any discrepancy reported to Young Architecture.