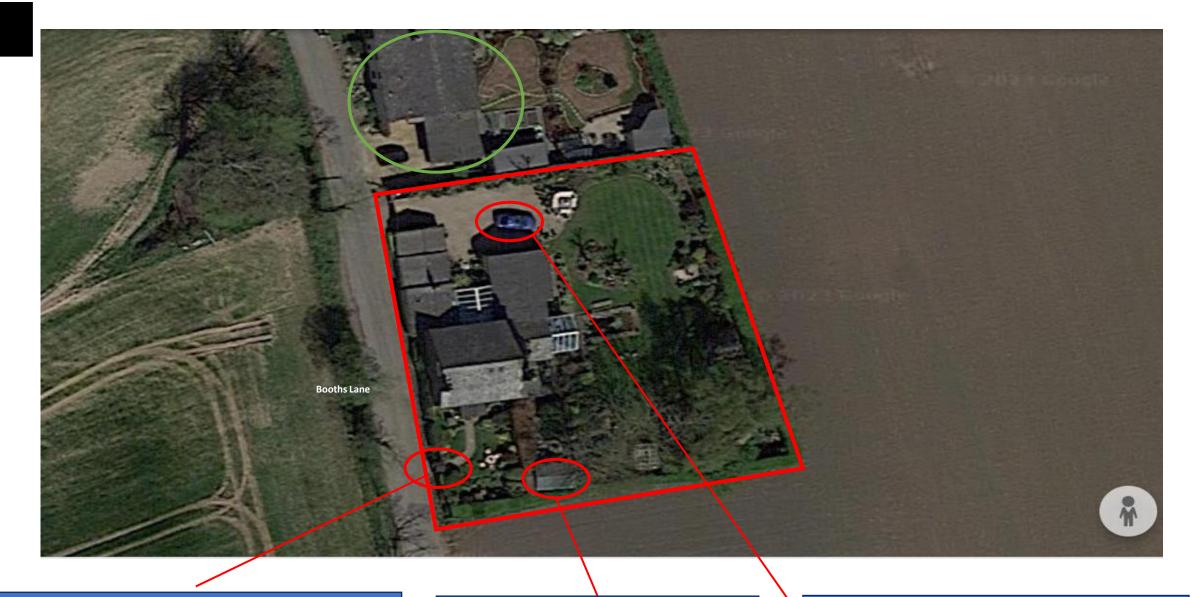

Existing Garden Room used for a Home Salon location / Size relative to property

Car Parking for Family and one part time member of staff is on driveway, which has parking for 6 cars.

Field Area – used by salon customers and historically / presently used by walkers and visitors to nature reserve, relative to neighbours in Green Circles

Our Residential Property
Booths Farm, Booths Lane, L39
7HE

Field Area – used by salon customers and historically / presently used by walkers and visitors to nature reserve, relative to neighbours in Green Circles