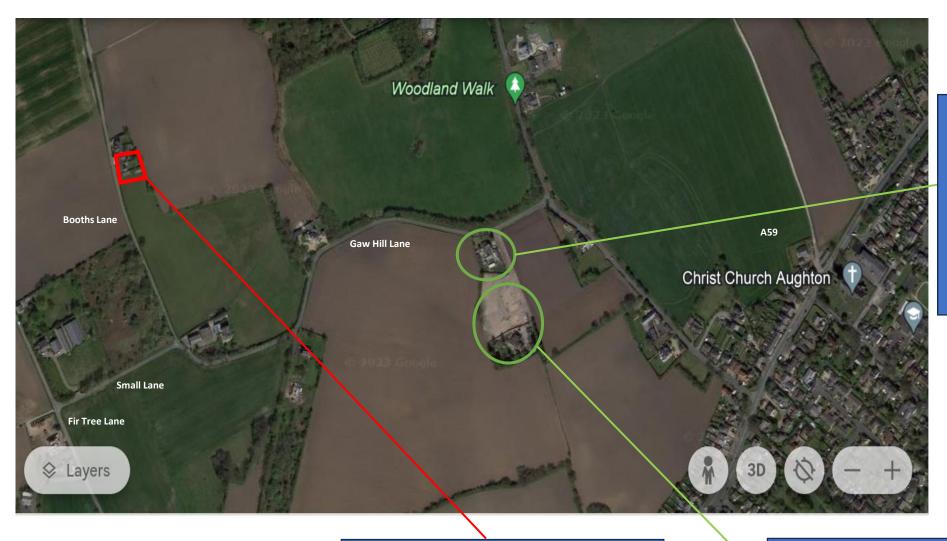

Existing Commercial Property –

Woodbine Kennals

Our Residential Property
Booths Farm, Booths Lane, L39
7HE

Significant Property
Development nearing
completion

Boundary of our Residential Home Dwelling

Existing Garden Room used for a Home Salon location / Size relative to property

Trees near to the Garden Room now Hair Salon

Existing Garden Room used for a Home Salon location / Size relative to property

Neighbours Owls Barn and Booths
Barn (2 x Semi Detach) as indicated
by Green Circle to the North
Boundary of the property only.

Access to Customers is via small pedestrian gate at front of property, away from neighbours (Green Circle)

Existing Garden Room used for a Home Salon location / Size relative to property

Access to Customers is via small pedestrian gate at front of property, away from neighbours (Green Circle)