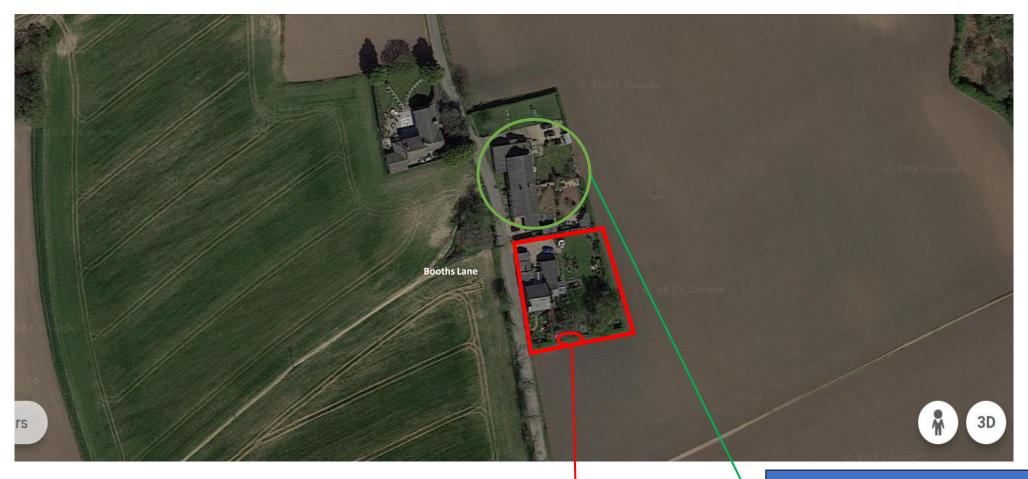

Existing Commercial Property –

Woodbine Kennals

Our Residential Property
Booths Farm, Booths Lane, L39
7HE

Significant Property
Development nearing
completion

Boundary of our Residential Home Dwelling

Existing Garden Room used for a Home Salon location / Size relative to property

Trees near to the Garden Room now Hair Salon

Existing Garden Room used for a Home Salon location / Size relative to property

Neighbours Owls Barn and Booths
Barn (2 x Semi Detach) as indicated
by Green Circle to the North
Boundary of the property only.