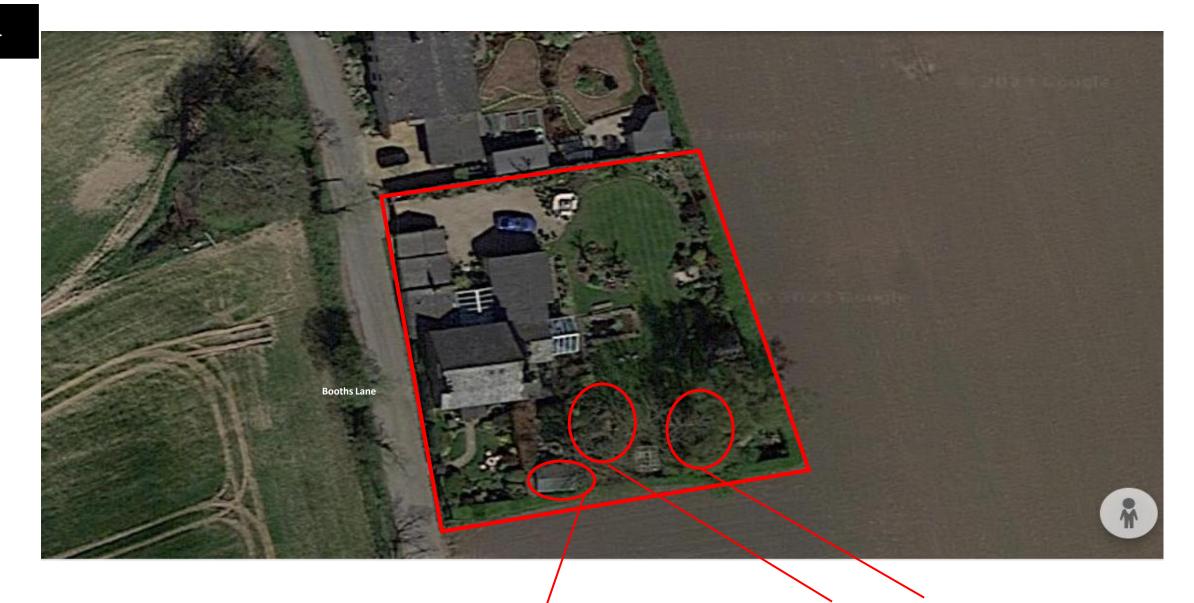

Existing Garden Room used for a Home Salon location / Size relative to property

Car Parking for Family and one part time member of staff is on driveway, which has parking for 6 cars.

Field Area – used by salon customers and historically / presently used by walkers and visitors to nature reserve, relative to neighbours in Green Circles

Our Residential Property
Booths Farm, Booths Lane, L39
7HE

Field Area – used by salon customers and historically / presently used by walkers and visitors to nature reserve, relative to neighbours in Green Circles

Our Residential Property Booths Farm, Booths Lane, L39 7HE