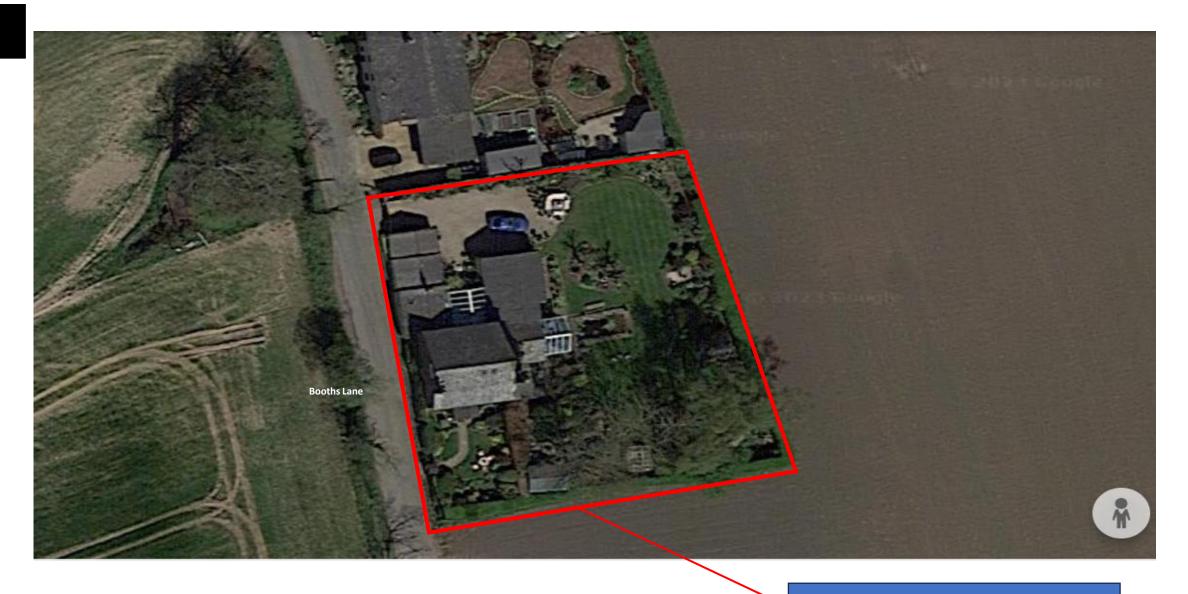

Existing Commercial Property –

Woodbine Kennals

Our Residential Property
Booths Farm, Booths Lane, L39
7HE

Significant Property
Development nearing
completion

Boundary of our Residential Home Dwelling

Existing Garden Room used for a Home Salon location / Size relative to property

Trees near to the Garden Room now Hair Salon

Existing Garden Room used for a Home Salon location / Size relative to property

Neighbours Owls Barn and Booths
Barn (2 x Semi Detach) as indicated
by Green Circle to the North
Boundary of the property only.

Access to Customers is via small pedestrian gate at front of property, away from neighbours (Green Circle)

Existing Garden Room used for a Home Salon location / Size relative to property

Access to Customers is via small pedestrian gate at front of property, away from neighbours (Green Circle)

Existing Garden Room used for a Home Salon location / Size relative to property

Car Parking for Family and one part time member of staff is on driveway, which has parking for 6 cars.

Field Area – used by salon customers and historically / presently used by walkers and visitors to nature reserve, relative to neighbours in Green Circles