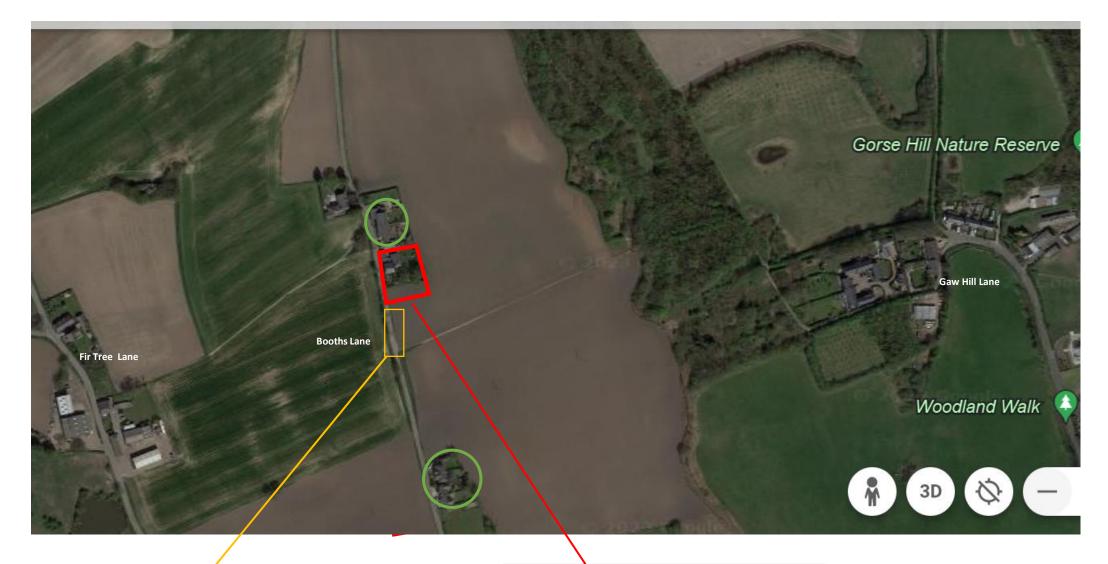

#### Site Plans and Location Imagery

Field Area – used by walkers and visitors to the nature reserve

Our Residential Property
Booths Farm, Booths Lane, L39
7HE

Footpath, through Gorse Hill Nature Reserve and Booths Lane

Our Residential Property Booths Farm, Booths Lane, L39 7HE