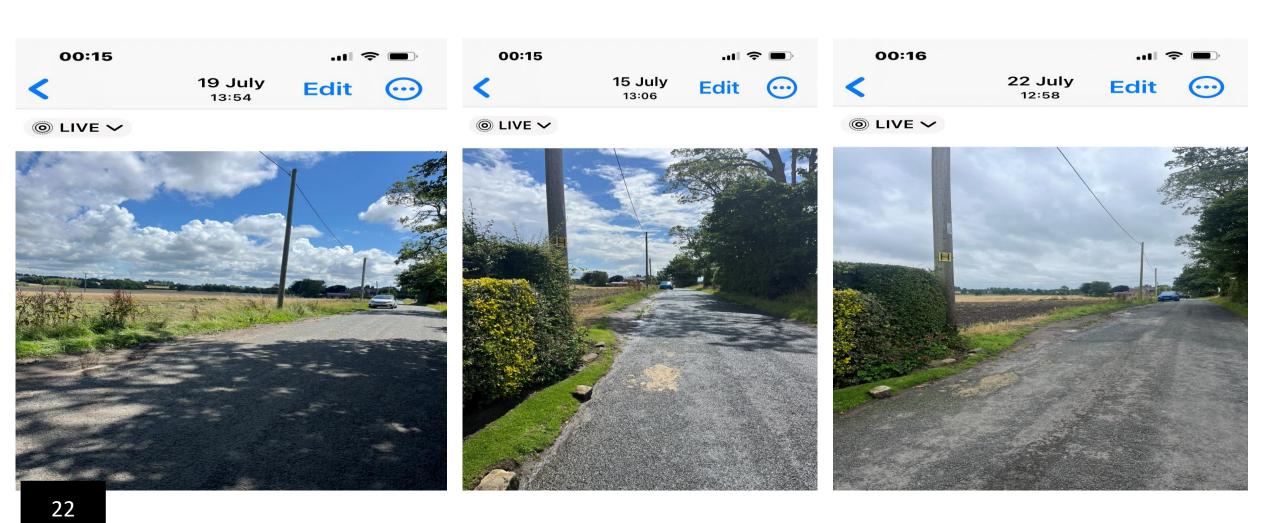

#### Images showing parking area with cars that are non customers as it is when the salon is closed — photo time stamped