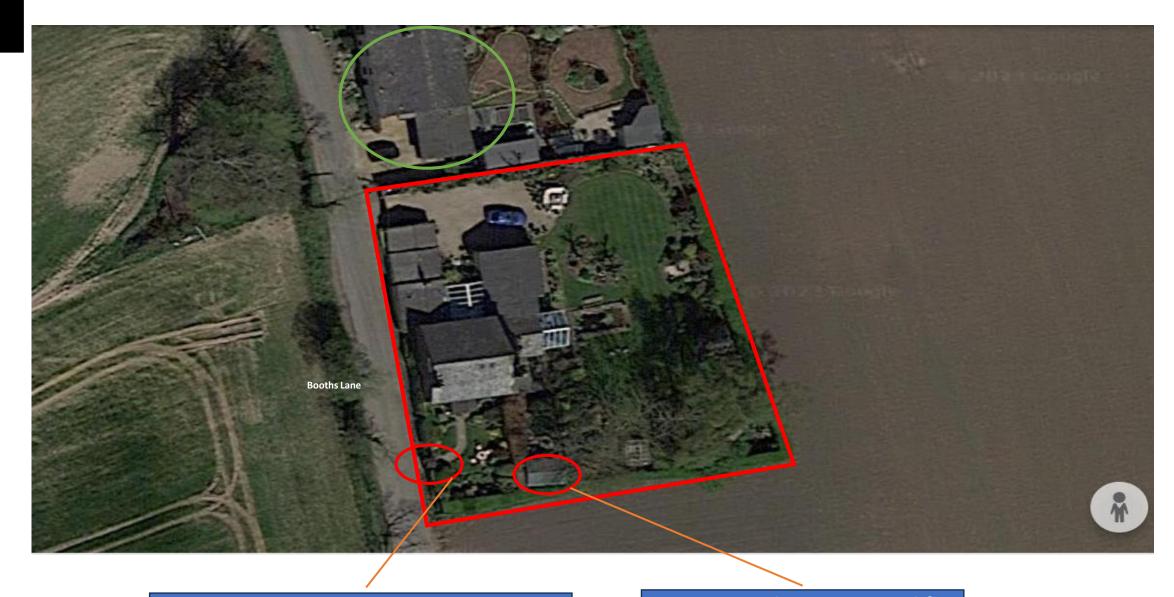

Trees near to the Garden Room now Hair Salon

Existing Garden Room used for a Home Salon location / Size relative to property

Neighbours Owls Barn and Booths
Barn (2 x Semi Detach) as indicated
by Green Circle to the North
Boundary of the property only.

Access to Customers is via small pedestrian gate at front of property, away from neighbours (Green Circle)

Existing Garden Room used for a Home Salon location / Size relative to property

Access to Customers is via small pedestrian gate at front of property, away from neighbours (Green Circle)