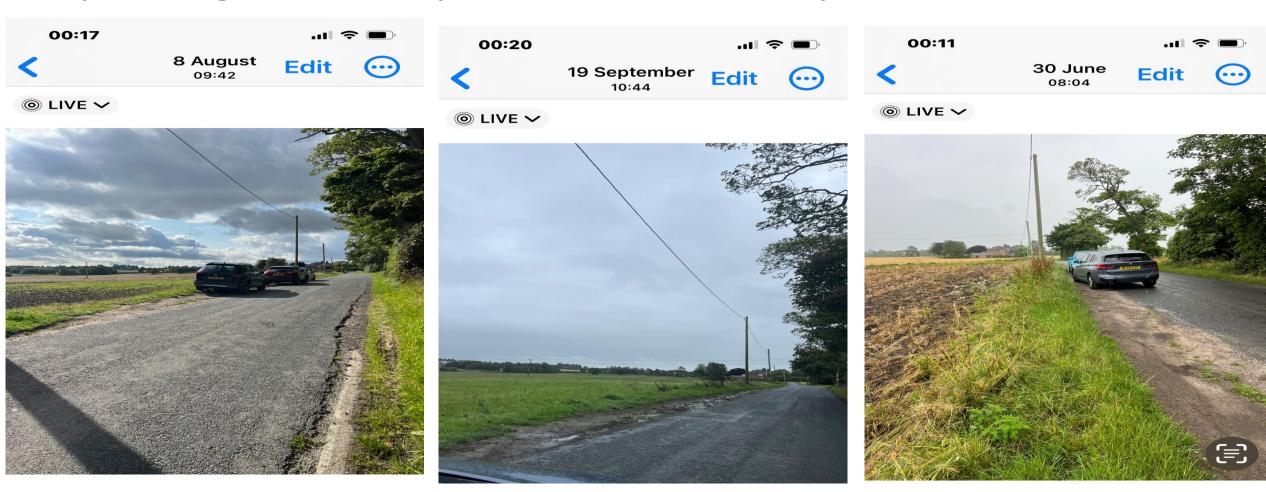

#### Images showing parking area with cars that are non customers as it is when the salon is closed — photo time stamped