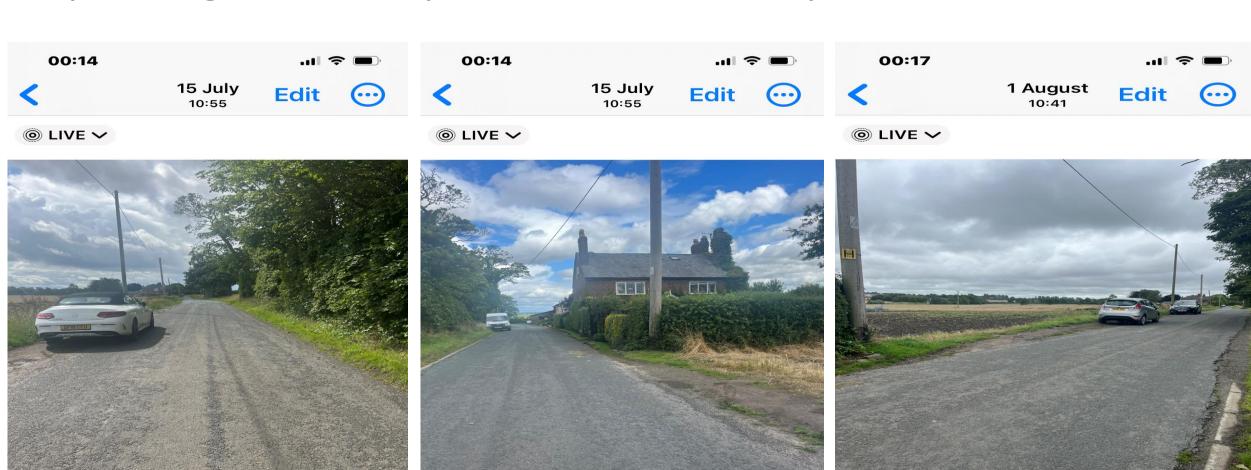

amily and one part time member of staff is on driveway, which has parking for 6 cars.



Field Area – used by salon customers and historically / presently used by walkers and visitors to nature reserve, relative to neighbours in Green Circles

Our Residential Property
Booths Farm, Booths Lane, L39
7HE



Field Area – used by salon customers and historically / presently used by walkers and visitors to nature reserve, relative to neighbours in Green Circles

Our Residential Property Booths Farm, Booths Lane, L39 7HE

#### Images showing parking evidence

# Images showing parking area during salon opening hours – photo time stamped



# Images showing parking area during salon opening hours – photo time stamped



# Images showing parking area during salon opening hours – photo time stamped

































#### Images showing parking area with cars that are non customers as it is when the salon is closed — photo time stamped



#### Images showing parking area with cars that are non customers as it is when the salon is closed — photo time stamped







#### Images showing parking area with cars that are non customers as it is when the salon is closed — photo time stamped