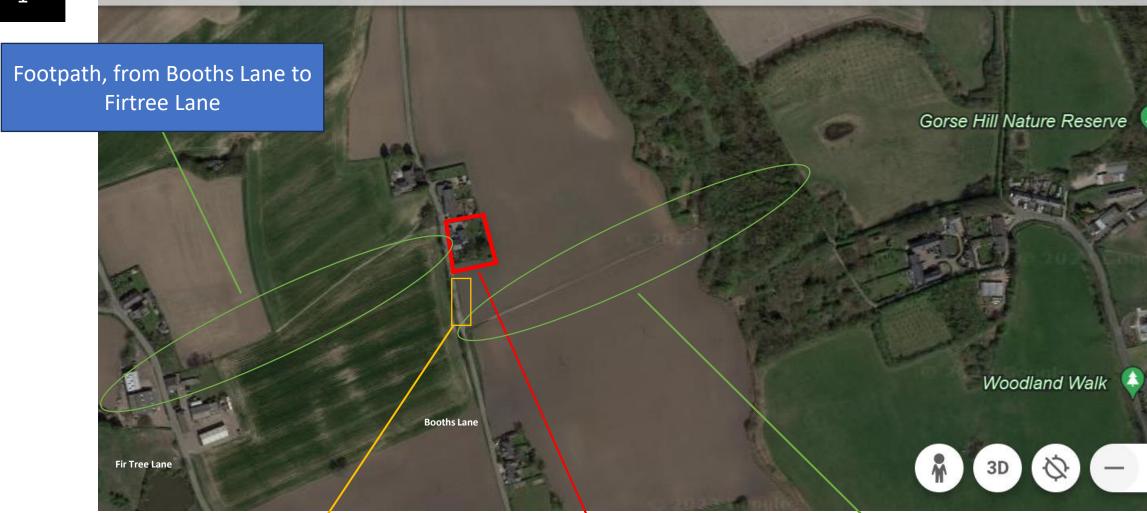

#### Site Plans and Location Imagery

Field Area – used by walkers and visitors to the nature reserve

Our Residential Property
Booths Farm, Booths Lane, L39
7HE

Footpath, through Gorse Hill Nature Reserve and Booths Lane