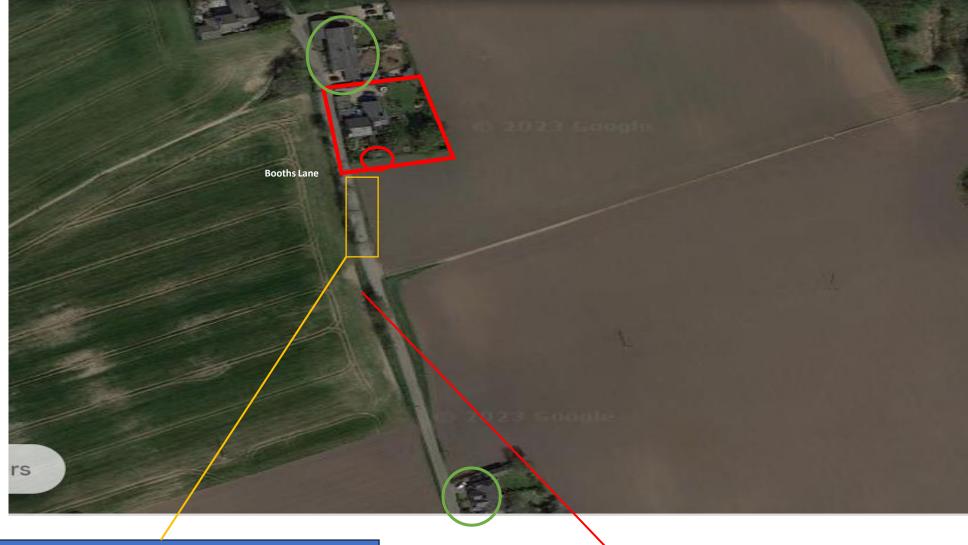

#### Site Plans and Location Imagery

Field Area – used by walkers and visitors to the nature reserve

Our Residential Property
Booths Farm, Booths Lane, L39
7HE

Footpath, through Gorse Hill Nature Reserve and Booths Lane

Existing Commercial Property –

Woodbine Kennals

Our Residential Property
Booths Farm, Booths Lane, L39
7HE

Significant Property
Development nearing
completion

Boundary of our Residential Home Dwelling

Existing Garden Room used for a Home Salon location / Size relative to property

Trees near to the Garden Room now Hair Salon

Existing Garden Room used for a Home Salon location / Size relative to property

Neighbours Owls Barn and Booths
Barn (2 x Semi Detach) as indicated
by Green Circle to the North
Boundary of the property only.

Access to Customers is via small pedestrian gate at front of property, away from neighbours (Green Circle)

Existing Garden Room used for a Home Salon location / Size relative to property

Access to Customers is via small pedestrian gate at front of property, away from neighbours (Green Circle)

Existing Garden Room used for a Home Salon location / Size relative to property

Car Parking for Family and one part time member of staff is on driveway, which has parking for 6 cars.

Field Area – used by salon customers and historically / presently used by walkers and visitors to nature reserve, relative to neighbours in Green Circles

Our Residential Property
Booths Farm, Booths Lane, L39
7HE

Field Area – used by salon customers and historically / presently used by walkers and visitors to nature reserve, relative to neighbours in Green Circles

Our Residential Property Booths Farm, Booths Lane, L39 7HE