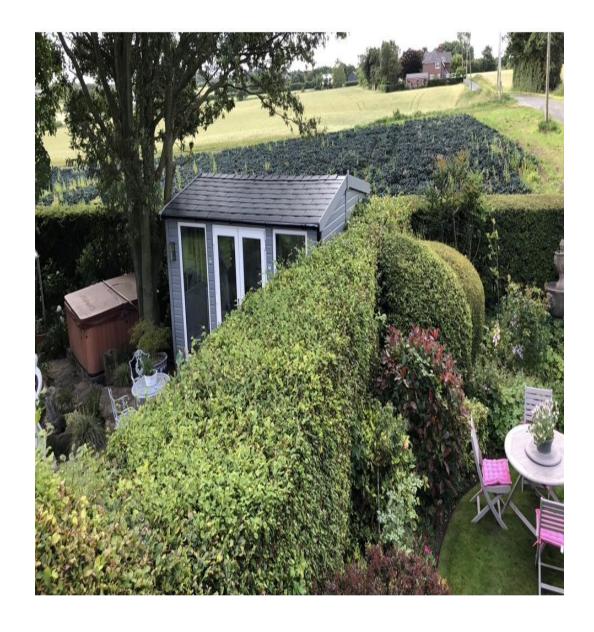

## Garden Room Building Plan and images of salon

10

Aughton

L39 7HE

Tel No: M 07583033744

Delivery Date : 6 th JULY

MODEL: Manhattan Apex

**COLOUR: Horizontal Mushroom** 

LENGTH :14'0" WIDTH :10'0" Building Price

1no set of French doors 1524x:
2no fixed panels 900x1981
All finished in cream /white up
Structural timber floor
Laminate flooring light oak
1no Vent window 610x400
Line and insulate walls painted
Pavilion grey
Gutters and down pipe both six
Speedy slate tile roof complete
With insulation in slate grey.