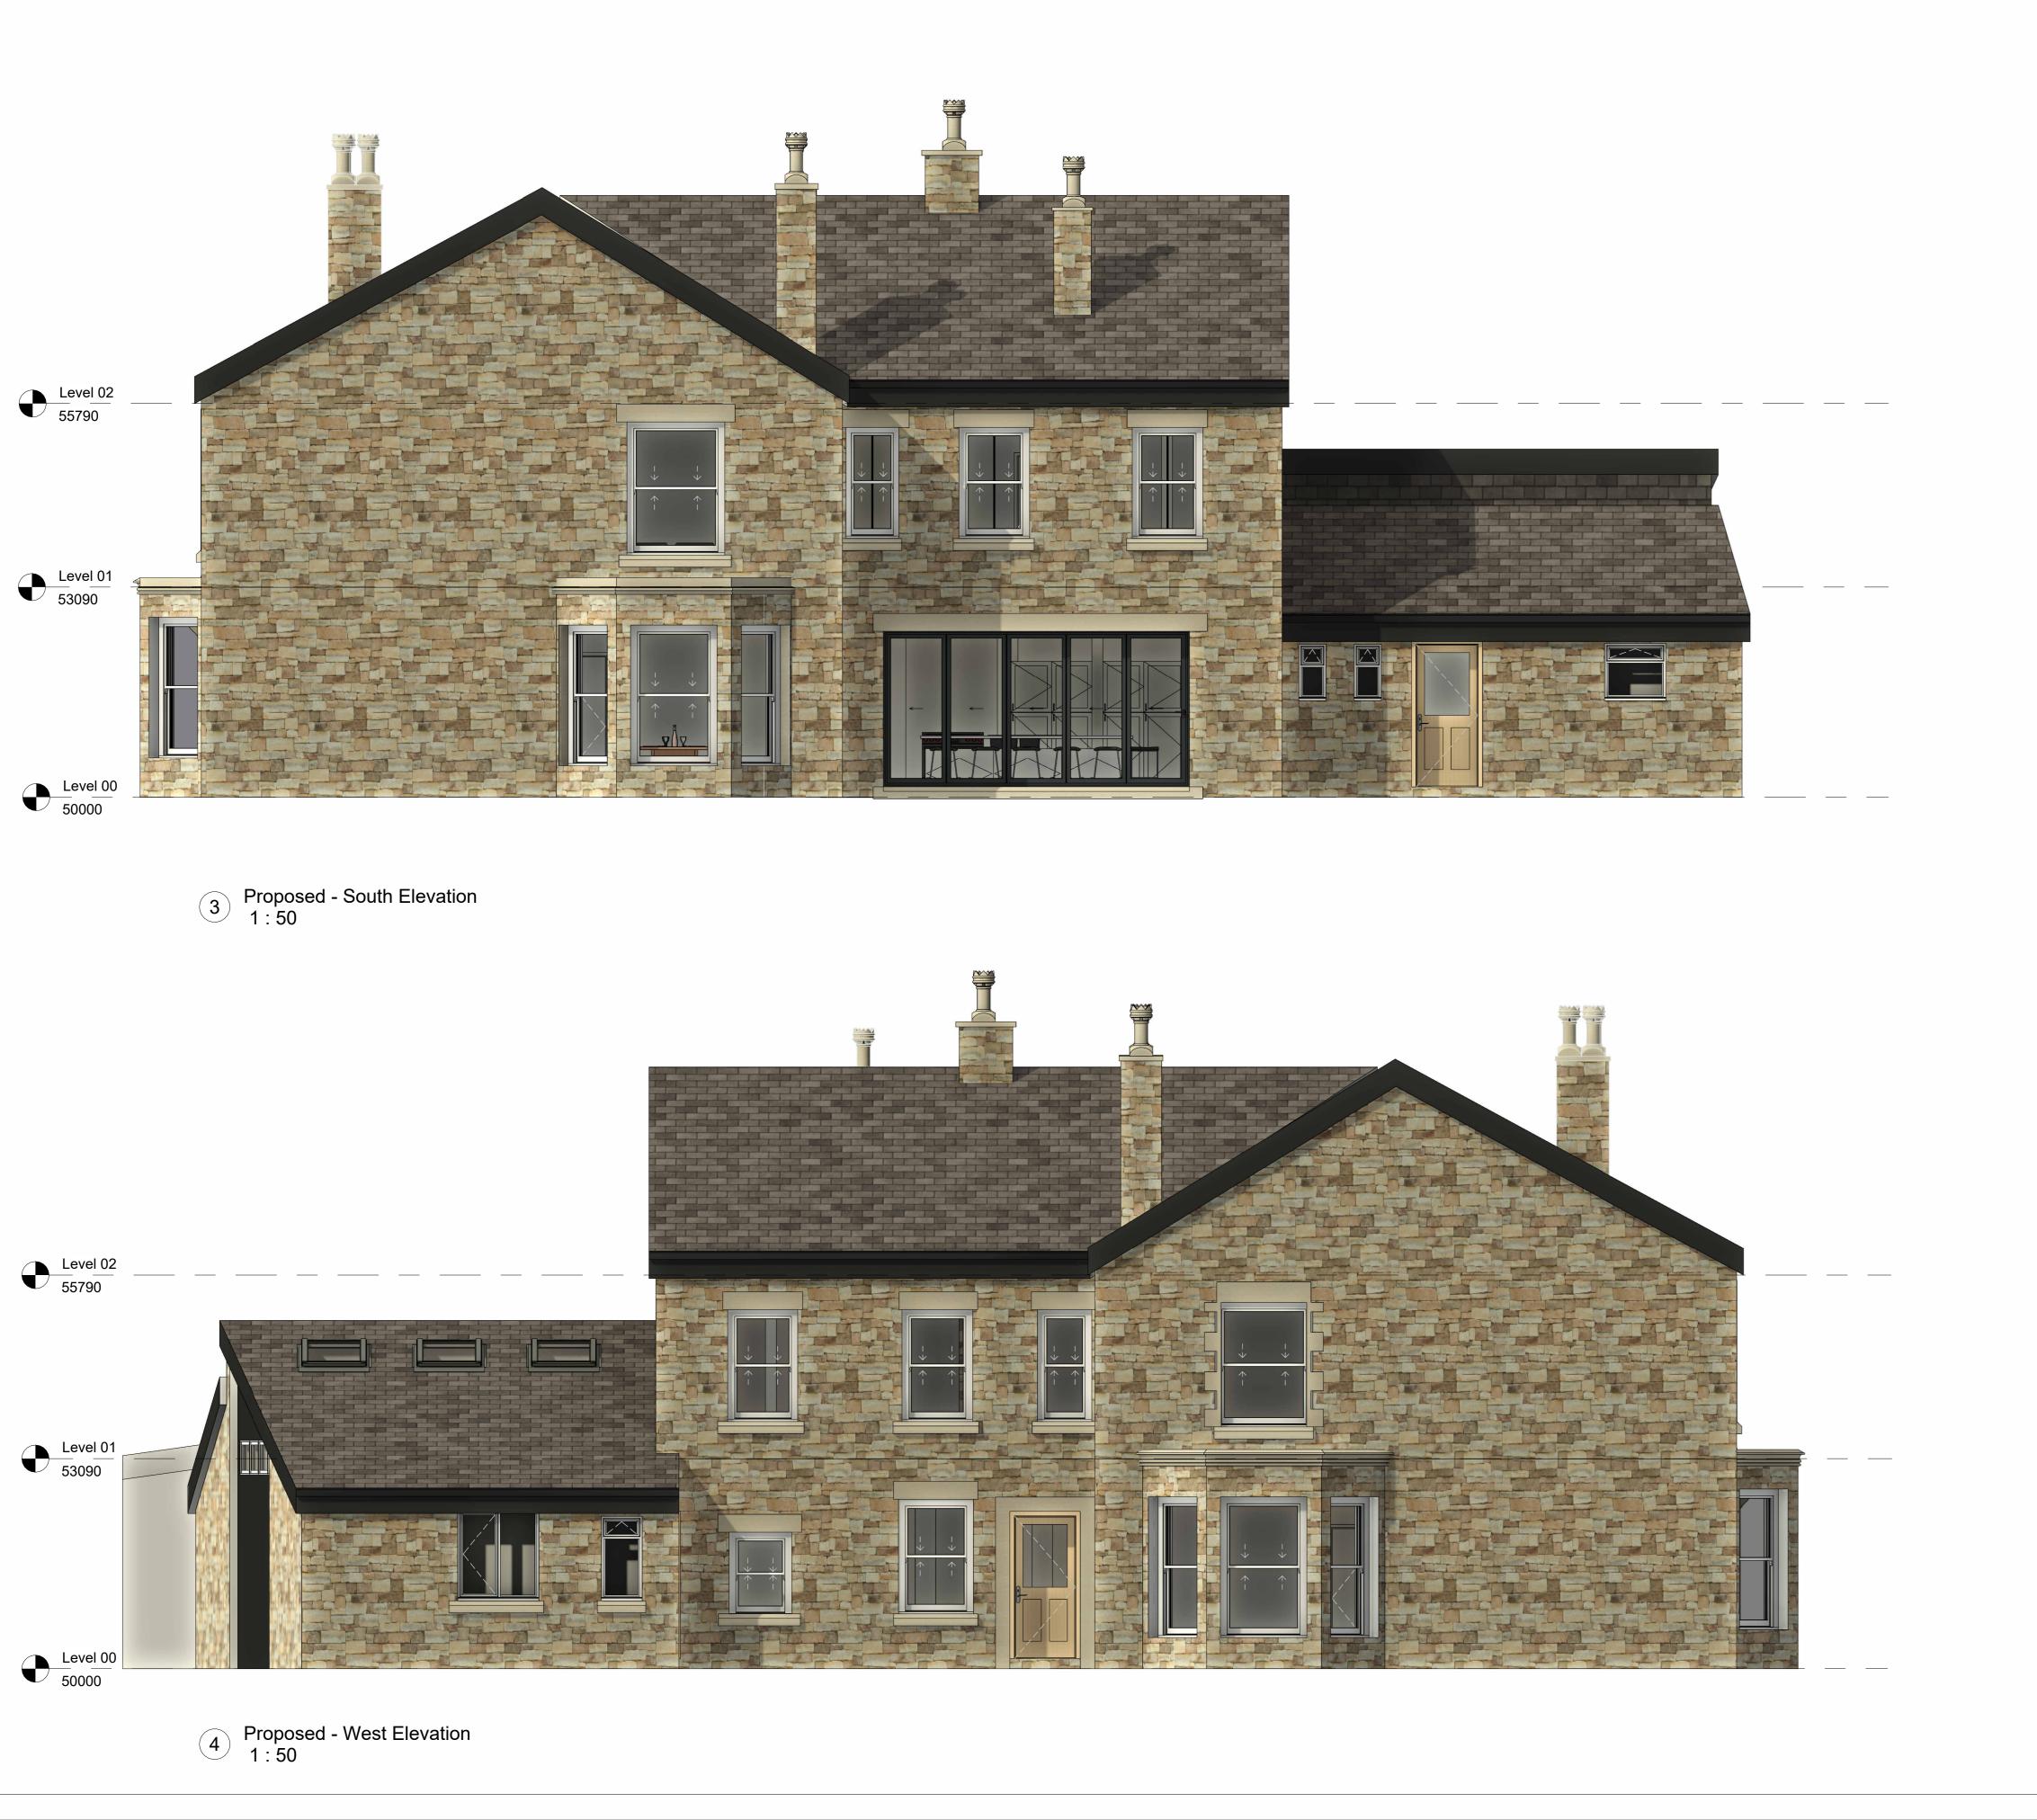

Proposed - Front Elevation 1:50

Proposed - North Elevation 1:50

Copyright reserved.

All dimensions are to be checked prior to construction and any discrepancies are to be identified to the architect. Once printed and distributed, this document is assumed uncontrolled

David & Judith Hall

2-4 Ashfield Terrace

Proposed - Elevations

10/19/23

2-4 Ashfield Terrace Appley Bridge Wigan WN6 9AG

Suitable for Information