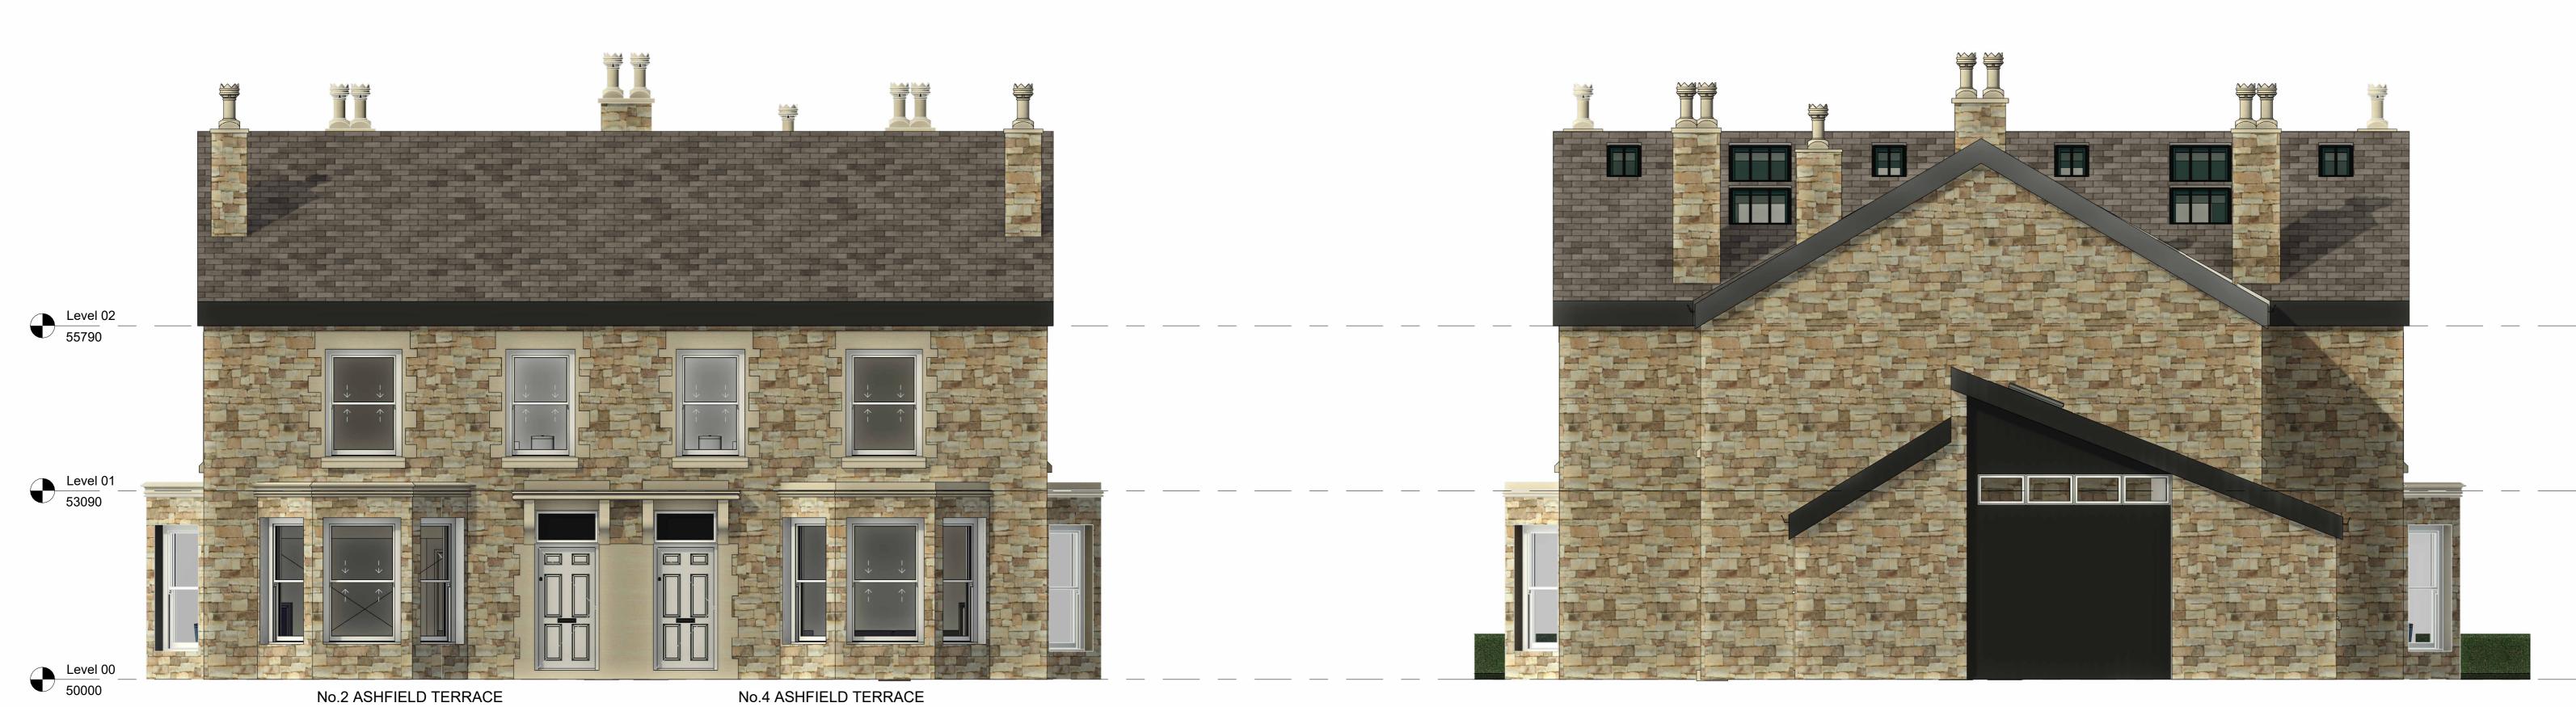

Proposed - Front Elevation 1:50

Proposed - North Elevation 1:50

Copyright reserved.

All dimensions are to be checked prior to construction and any discrepancies are to be identified to the architect. Once printed and distributed, this document is assumed uncontrolled

David & Judith Hall

2-4 Ashfield Terrace

Proposed - Elevations

10/19/23

2-4 Ashfield Terrace Appley Bridge Wigan WN6 9AG

Suitable for Information