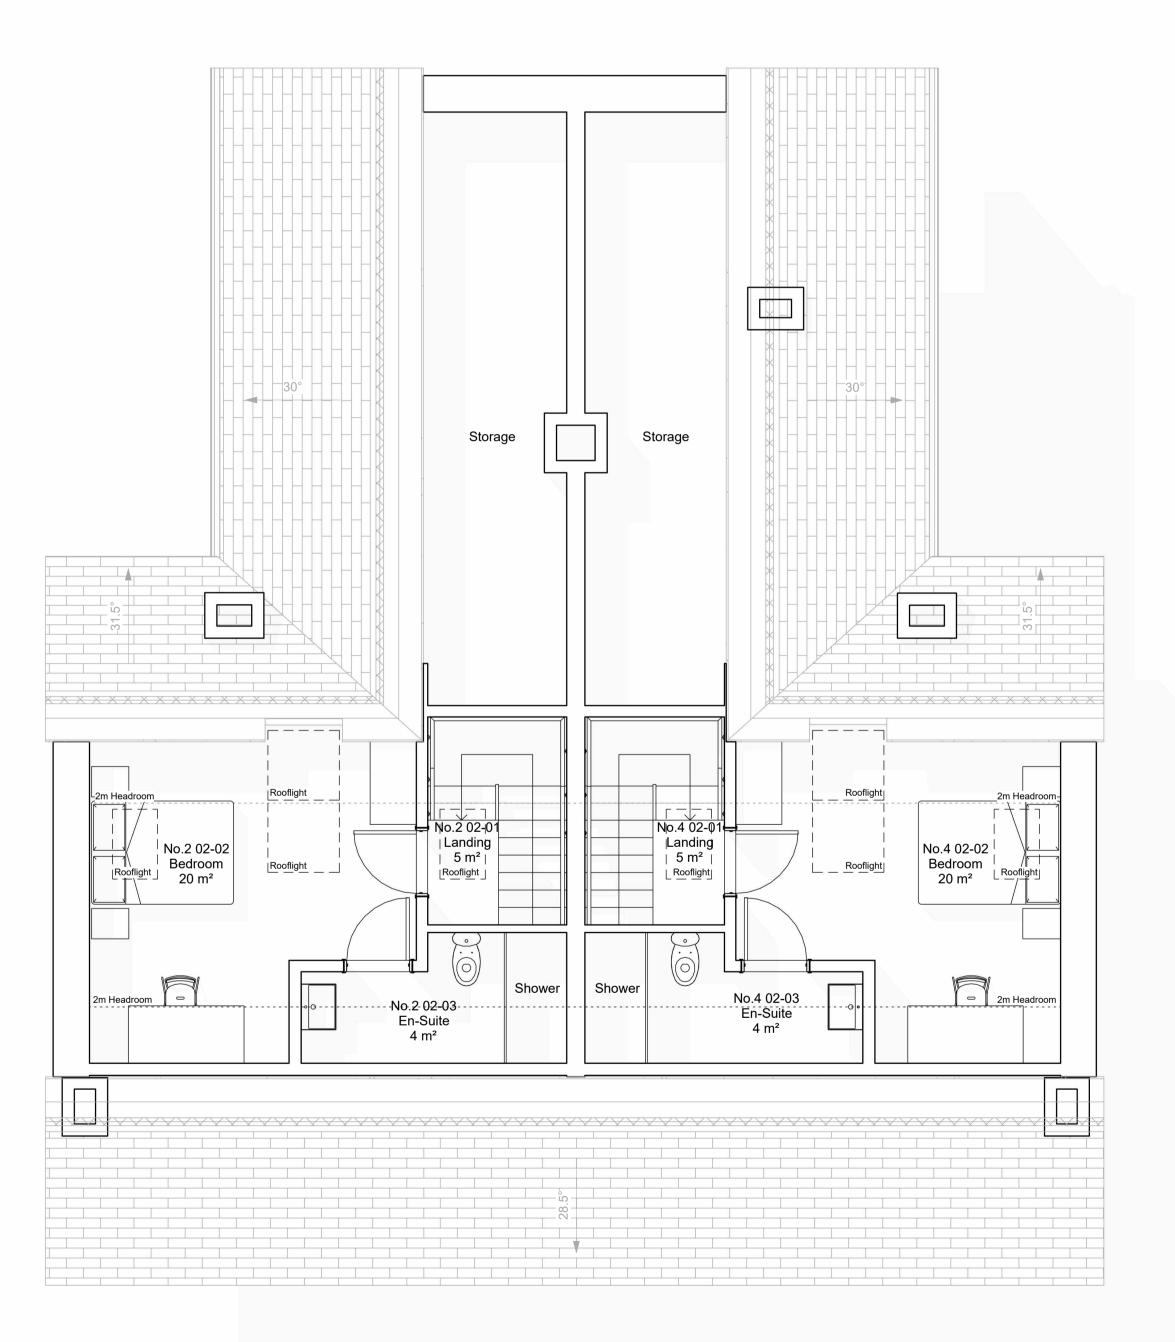

All dimensions are to be checked prior to construction and any discrepancies are to be identified to the architect. Once printed and distributed, this document is assumed uncontrolled

Copyright reserved.

NOTE: FLOORPLAN IS SUBJECT TO FURTHER SURVEYING OF ROOF SPACE TOBE CARRIED OUT BEFORE ANY CONSTRUCTION COMMENCES TO ENSURE SUFFICIENT HEAD HEIGHT CAN BE ACHIEVED. LAYOUT HAS BEEN ARRANGED ON BASIS OF 28.5° PITCH TO THE FRONT ROOF SECTION AND 31.5° PITCH TO THE REAR ROOF SECTION.

Proposed - Level 02 1:50 

 P2
 PW
 Planning
 11/12/2023

 P1
 RG
 Stage 2 Concept Design Draft Issue
 25/10/23

 Rev
 By
 Description
 Date

 Status

 Status

 Client

David & Judith Hall

Projec

2-4 Ashfield Terrace

2-4 Ashfield Terrace Appley Bridge Wigan WN6 9AG

Proposed - Second Floor Plan

Scale (@ A1) Date
1:50 11/12/2023

PATRICK WILSON | ARCHITECTS

Web: www.pw-a.com
Email: contact@pw-a.com
Insta: pw\_architect

RIBA: 20024516
ARB: 083053D

RG

Drawing Number
ASH-PWA-VV-XX-DR-A-(GA)-0205