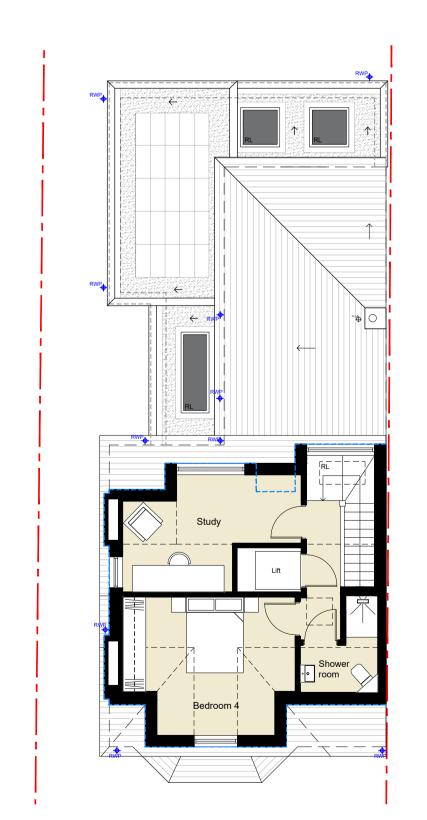

## PLANNING

| REV | DESCRIPTION | DR / CH        | DATE  |
|-----|-------------|----------------|-------|
|     |             | 27 The         | Drive |
|     |             | Sevenoaks, TN1 | 3 3AD |

Proposed Floor Plans

| Scale @ A1       | 1:100        |
|------------------|--------------|
| Created          | January 2024 |
| Drawn By         | S            |
| Checked By       | SM           |
| Purpose of Issue | PLANNING     |