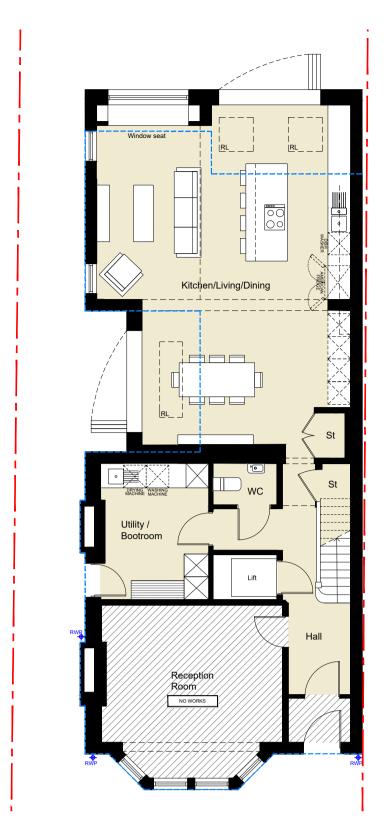

## PLANNING

| REV | DESCRIPTION | DR / CH        | DATE  |
|-----|-------------|----------------|-------|
|     |             | 27 The         | Drive |
|     |             | Sevenoaks, TN1 | 3 3AD |

Proposed Floor Plans