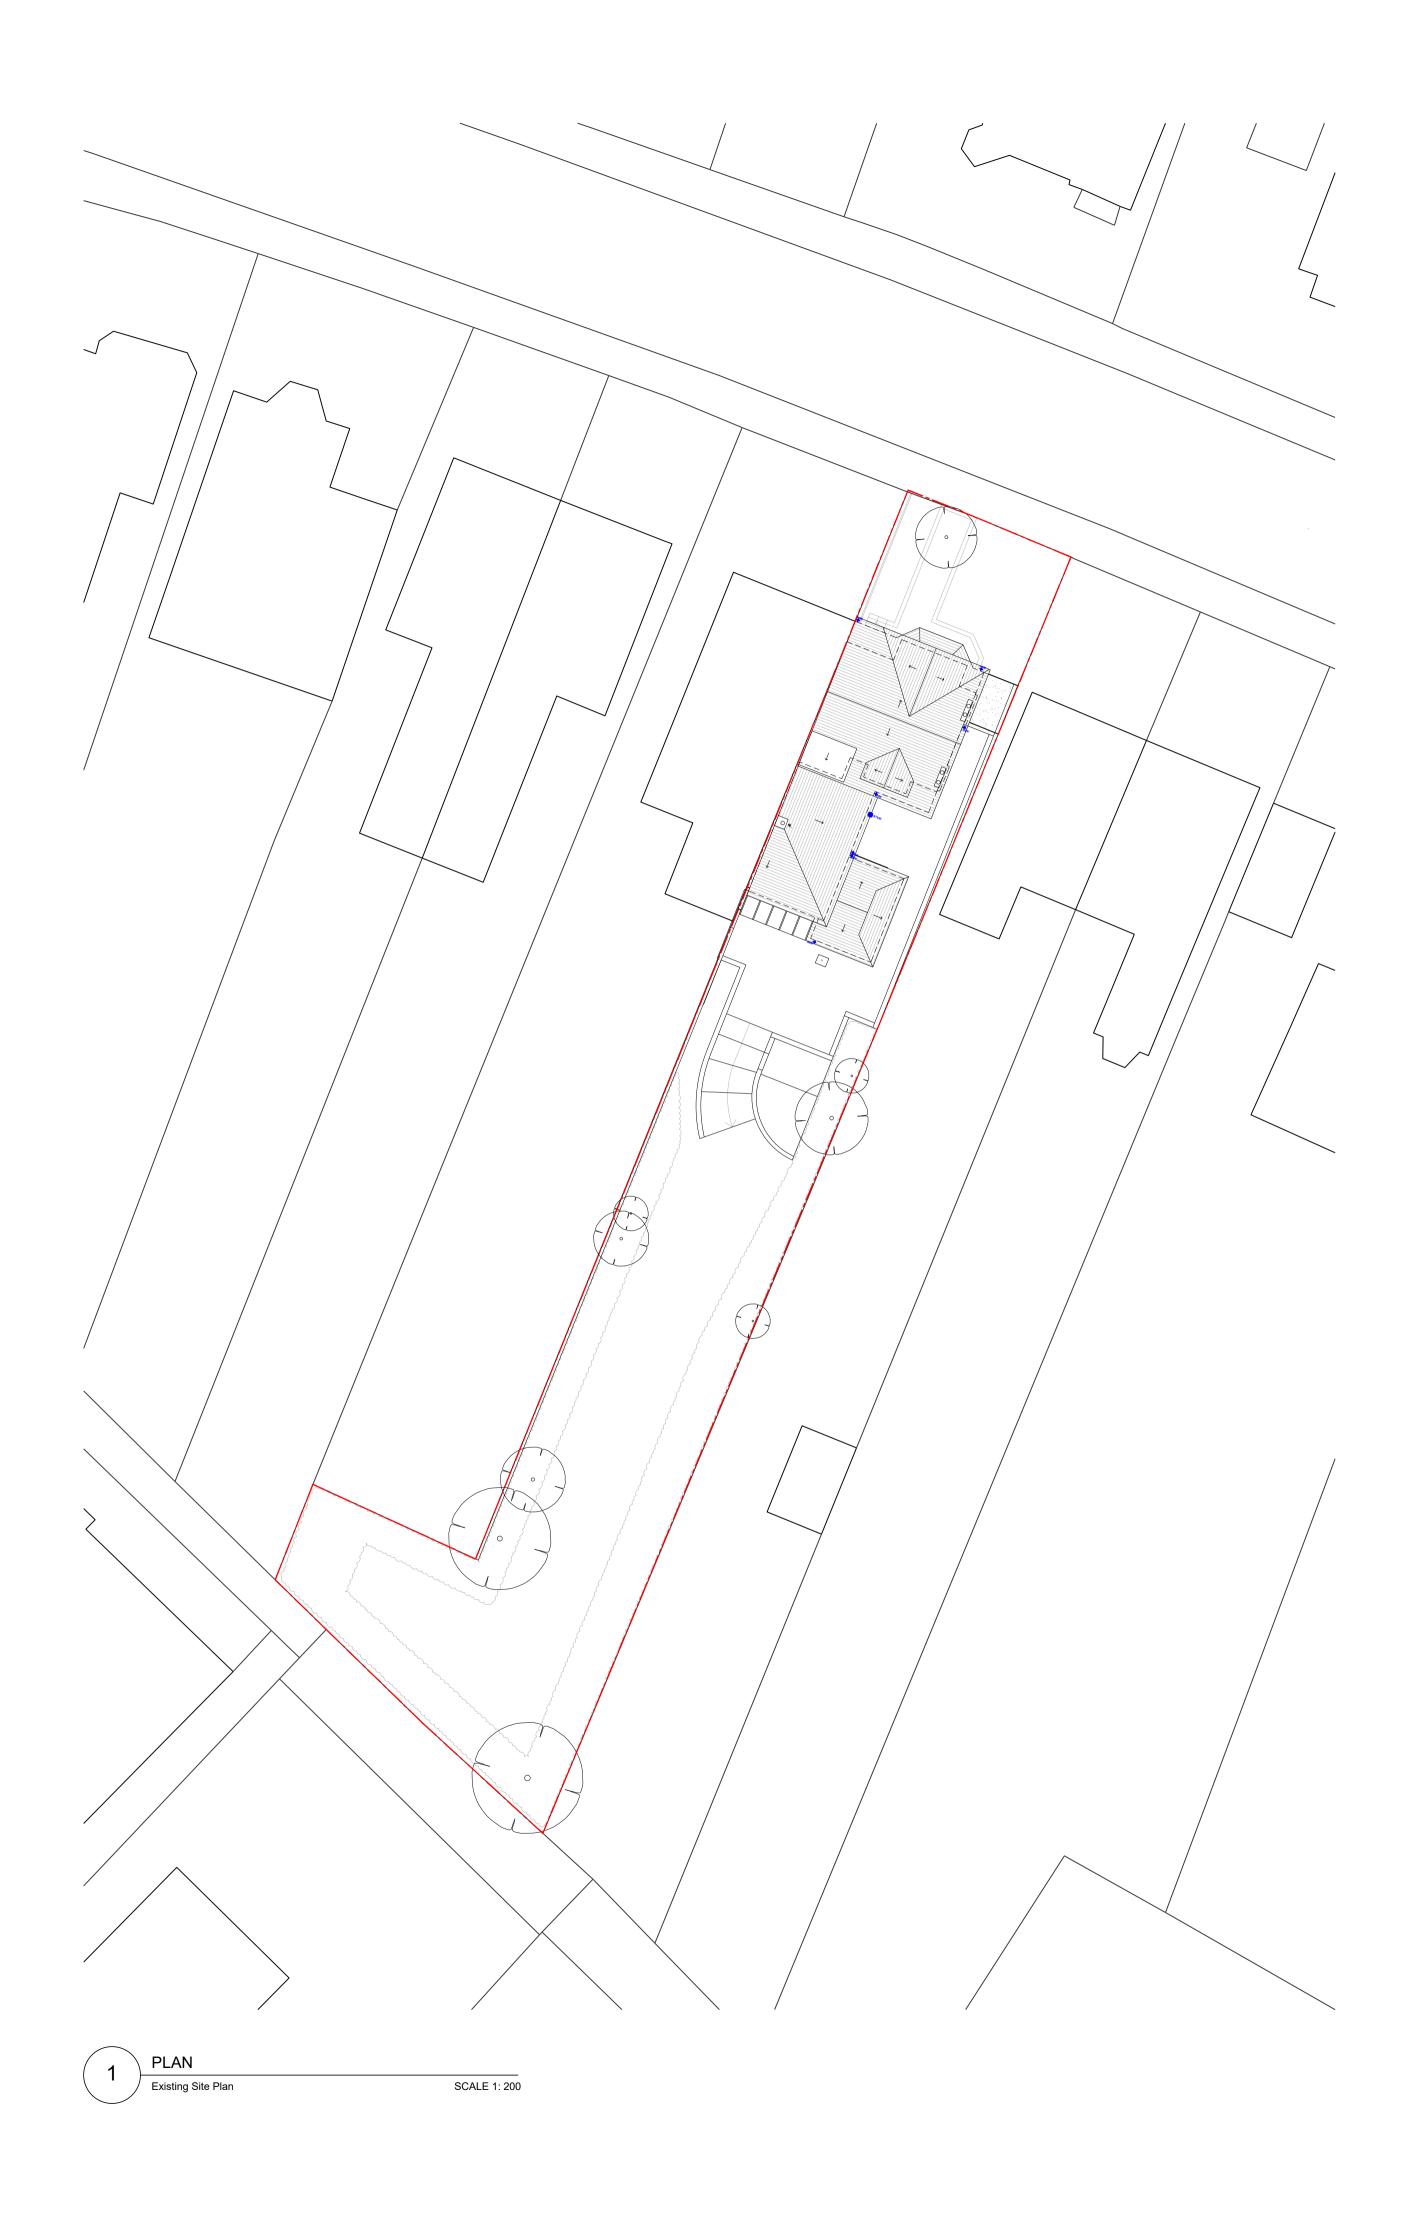

<u>KEY</u> Application Boundary (0.7 Ha)

• Outline of Existing Trees

Existing Site Plan

| Scale @ A1       | 1:200           |
|------------------|-----------------|
| Created          | November 2023   |
| Drawn By         | MW              |
| Checked By       | SS              |
| Purpose of Issue | FOR INFORMATION |