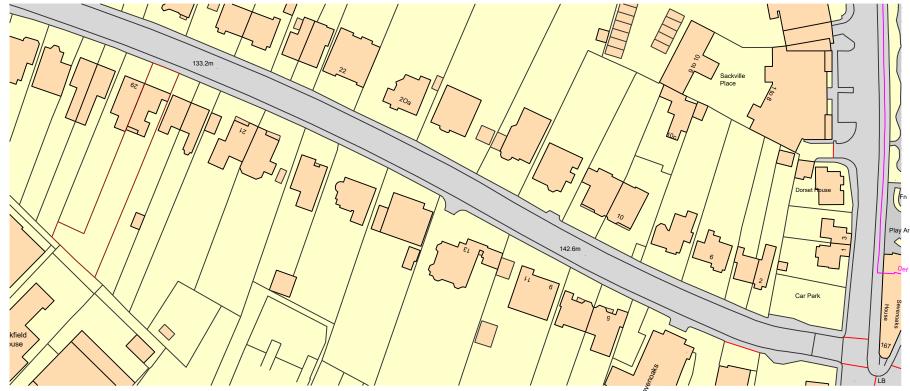

Work to be carried out in accordance with by-laws and regulations of local authorities and statutory undertakers

notes

<u>KEY</u>

Application Boundary (0.7 Ha)

## FOR INFORMATION

REV DESCRIPTION DR/CH DATE 27 The Drive Sevenoaks, TN13 3AD

Site Location Plan

| Scale @ A3       | 1:1250          |
|------------------|-----------------|
| Created          | November 2023   |
| Drawn by:        | MW              |
| Checked by:      | SM              |
| Purpose of Issue | FOR INFORMATION |