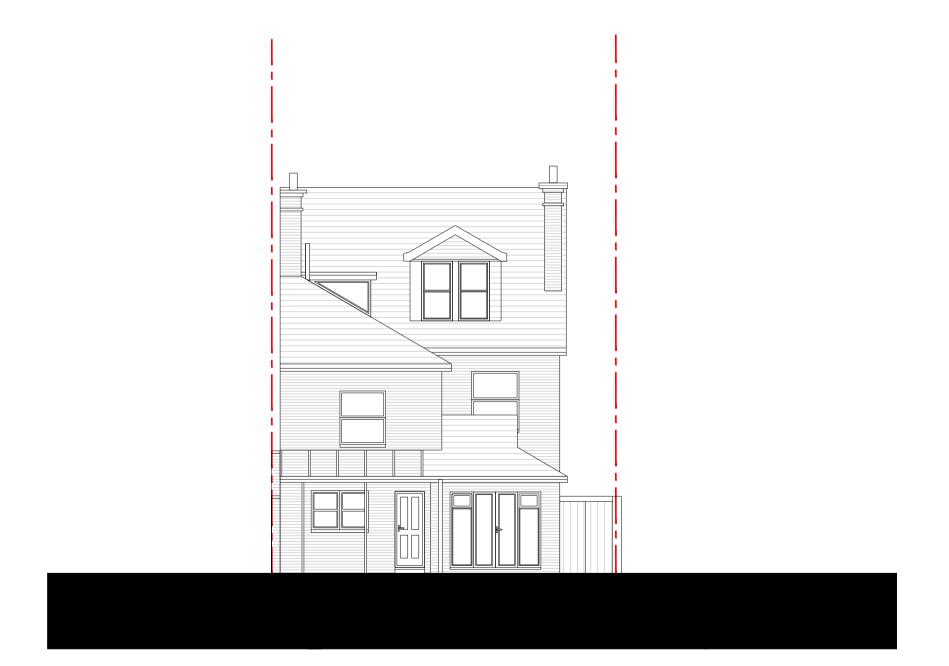

For construction purposes do not scale from this drawing Use figured dimensions only If in doubt ask

All dimensions to be checked on site Work to be carried out in accordance with by-laws and regulations of local authorities and statutory undertakers

Application Boundary (0.7 Ha)











Existing Rear Elevation SCALE 1: 100

## FOR INFORMATION

| E1  | Bay window update | SS / SI             | M 05.12      | .2023 |
|-----|-------------------|---------------------|--------------|-------|
| REV | DESCRIPTION       | DR / C              | H D          | DATE  |
|     |                   | 27                  | 27 The Drive |       |
|     |                   | Sevenoaks, TN13 3AD |              | 3AD   |

**Existing Elevations** 

| Scale @ A1       | 1:10            |
|------------------|-----------------|
| Created          | November 202    |
| Drawn By         | MV              |
| Checked By       | S               |
| Purpose of Issue | FOR INFORMATION |
|                  |                 |

## **OPEN** architecture

| OPEN architecture | Architecture       |
|----