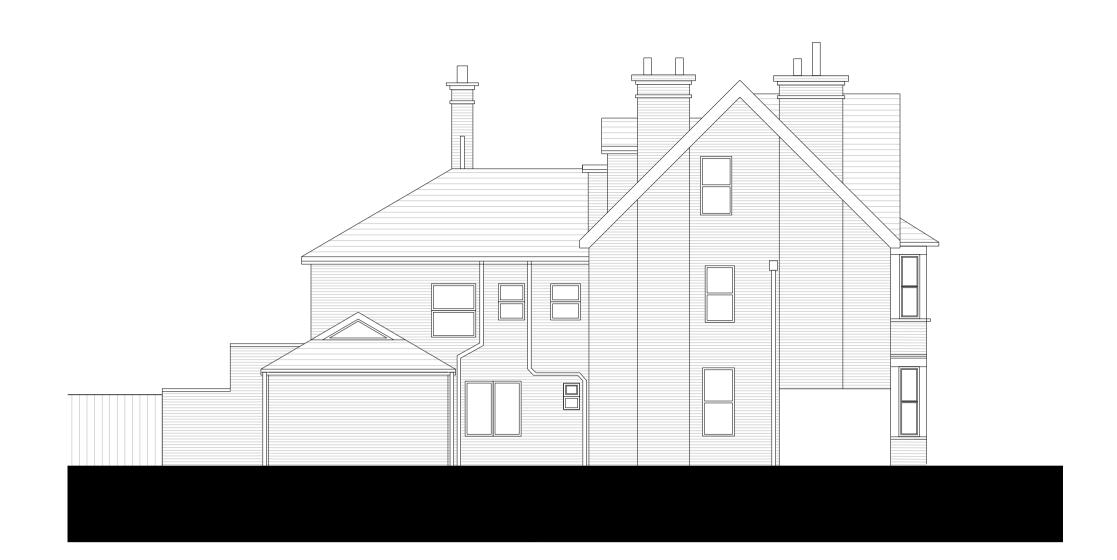

For construction purposes do not scale from this drawing Use figured dimensions only If in doubt ask

All dimensions to be checked on site Work to be carried out in accordance with by-laws and regulations of local authorities and statutory undertakers

Application Boundary (0.7 Ha)











Existing Rear Elevation SCALE 1: 100

## FOR INFORMATION

| E1  | Bay window update | SS / SI             | M 05.12      | .2023 |
|-----|-------------------|---------------------|--------------|-------|
| REV | DESCRIPTION       | DR / C              | H D          | DATE  |
|     |                   | 27                  | 27 The Drive |       |
|     |                   | Sevenoaks, TN13 3AD |              | 3AD   |

**Existing Elevations** 

| Scale @ A1       | 1:10            |
|------------------|-----------------|
| Created          | November 202    |
| Drawn By         | MV              |
| Checked By       | S               |
| Purpose of Issue | FOR INFORMATION |
|                  |                 |

## **OPEN** architecture

| OPEN architecture | Architecture       |
|