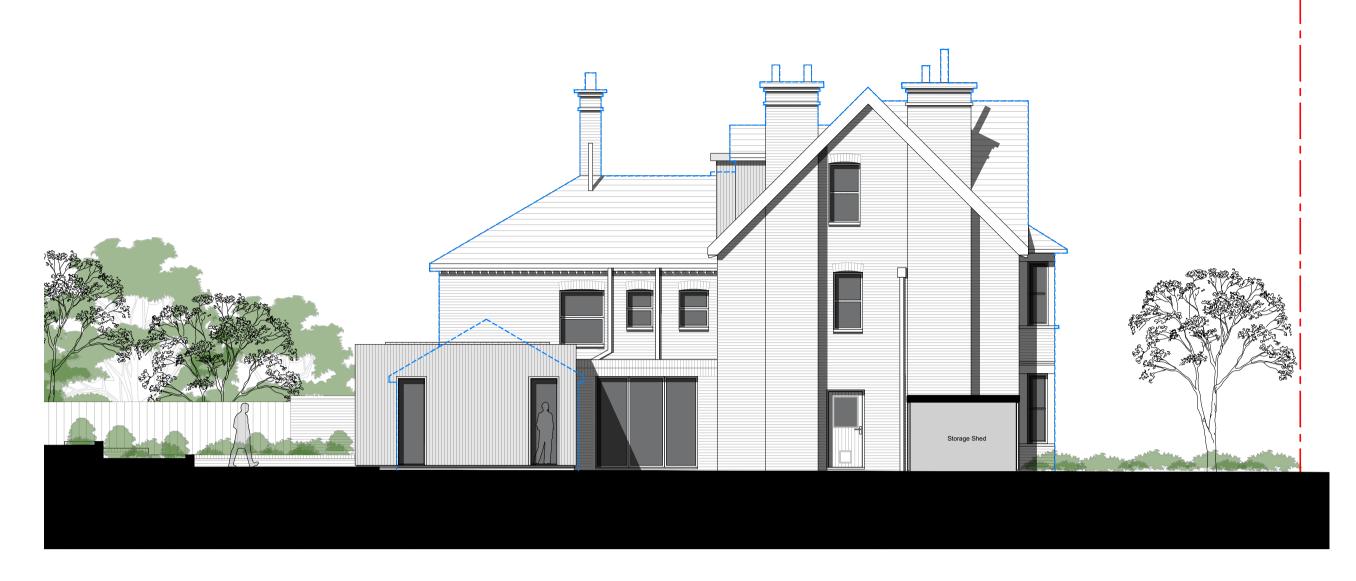

SCALE 1: 100

PLAN Proposed Rear Elevation (Southwest)

SCALE 1: 100

PLAN Proposed Side Elevation (Southeast)

SCALE 1: 100

notes

<u>KEY</u> Application Boundary (0.7 Ha)

Outline of Existing Property

## PLANNING

REV DESCRIPTION DR/CH DATE 27 The Drive Sevenoaks, TN13 3AD

Proposed Elevations

| Scale @ A1       | 1:100        |
|------------------|--------------|
| Created          | January 2024 |
| Drawn By         | SS           |
| Checked By       | SM           |
| Purpose of Issue | PLANNING     |