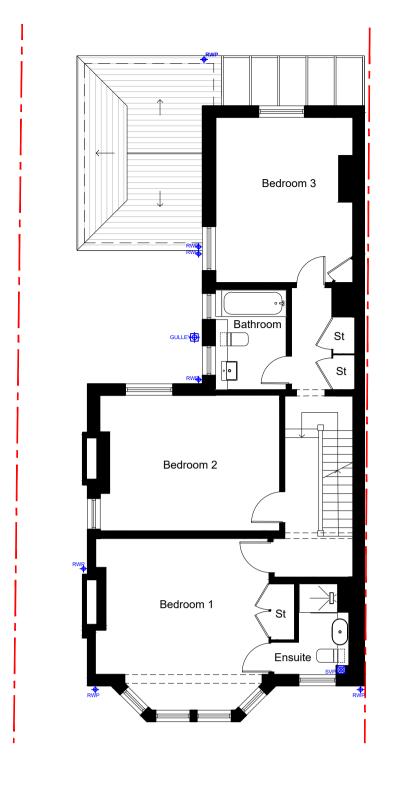

All dimensions to be checked on site Work to be carried out in accordance with by-laws and regulations of local authorities and statutory undertakers

Application Boundary (0.7 Ha)







SCALE 1: 100 Existing Second Floor Plan



| $\left( \begin{array}{c} 2 \end{array} \right)$ | PLAN                      |              |
|-------------------------------------------------|---------------------------|--------------|
| ( -                                             | Existing First Floor Plan | SCALE 1: 100 |



PLAN

Existing Roof Plan SCALE 1: 100



## FOR INFORMATION

| - | E1  | Roof update |         | SS / SM | 05.12.2023 |
|---|-----|-------------|---------|---------|------------|
|   | REV | DESCRIPTION |         | DR / CH | DATE       |
|   |     |             |         | 27 TI   | ne Drive   |
|   |     |             | Sevenoa | aks, TN | 113 3AD    |
|   |     |             |         |         |            |

**Existing Floor Plans** 

| Scale @ A1       | 1:100           |
|------------------|--------