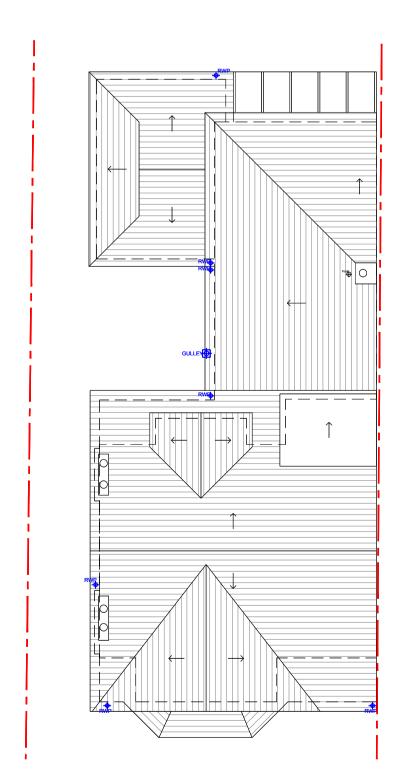

All dimensions to be checked on site Work to be carried out in accordance with by-laws and regulations of local authorities and statutory undertakers

Application Boundary (0.7 Ha)







SCALE 1: 100 Existing Second Floor Plan



| $\left( \begin{array}{c} 2 \end{array} \right)$ | PLAN                      |              |
|-------------------------------------------------|---------------------------|--------------|
| ( -                                             | Existing First Floor Plan | SCALE 1: 100 |



PLAN

Existing Roof Plan SCALE 1: 100



## FOR INFORMATION

| - | E1  | Roof update |         | SS / SM | 05.12.2023 |
|---|-----|-------------|---------|---------|------------|
|   | REV | DESCRIPTION |         | DR / CH | DATE       |
|   |     |             |         | 27 TI   | ne Drive   |
|   |     |             | Sevenoa | aks, TN | 113 3AD    |
|   |     |             |         |         |            |

**Existing Floor Plans** 

| Scale @ A1       | 1:100           |
|------------------|-----------------|
| Created          | November 2023   |
| Drawn By         | MW              |
| Checked By       | SS              |
| Purpose of Issue | FOR INFORMATION |

## **OPEN** architecture

| OPEN architecture | Architecture       |
|-------------------|--------------------|
|