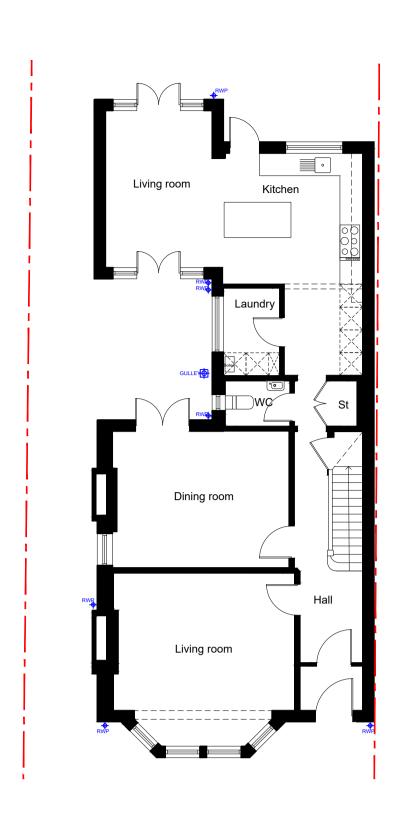

| $\left( \begin{array}{c} 2 \end{array} \right)$ | PLAN                      |              |
|-------------------------------------------------|---------------------------|--------------|
| ( -                                             | Existing First Floor Plan | SCALE 1: 100 |