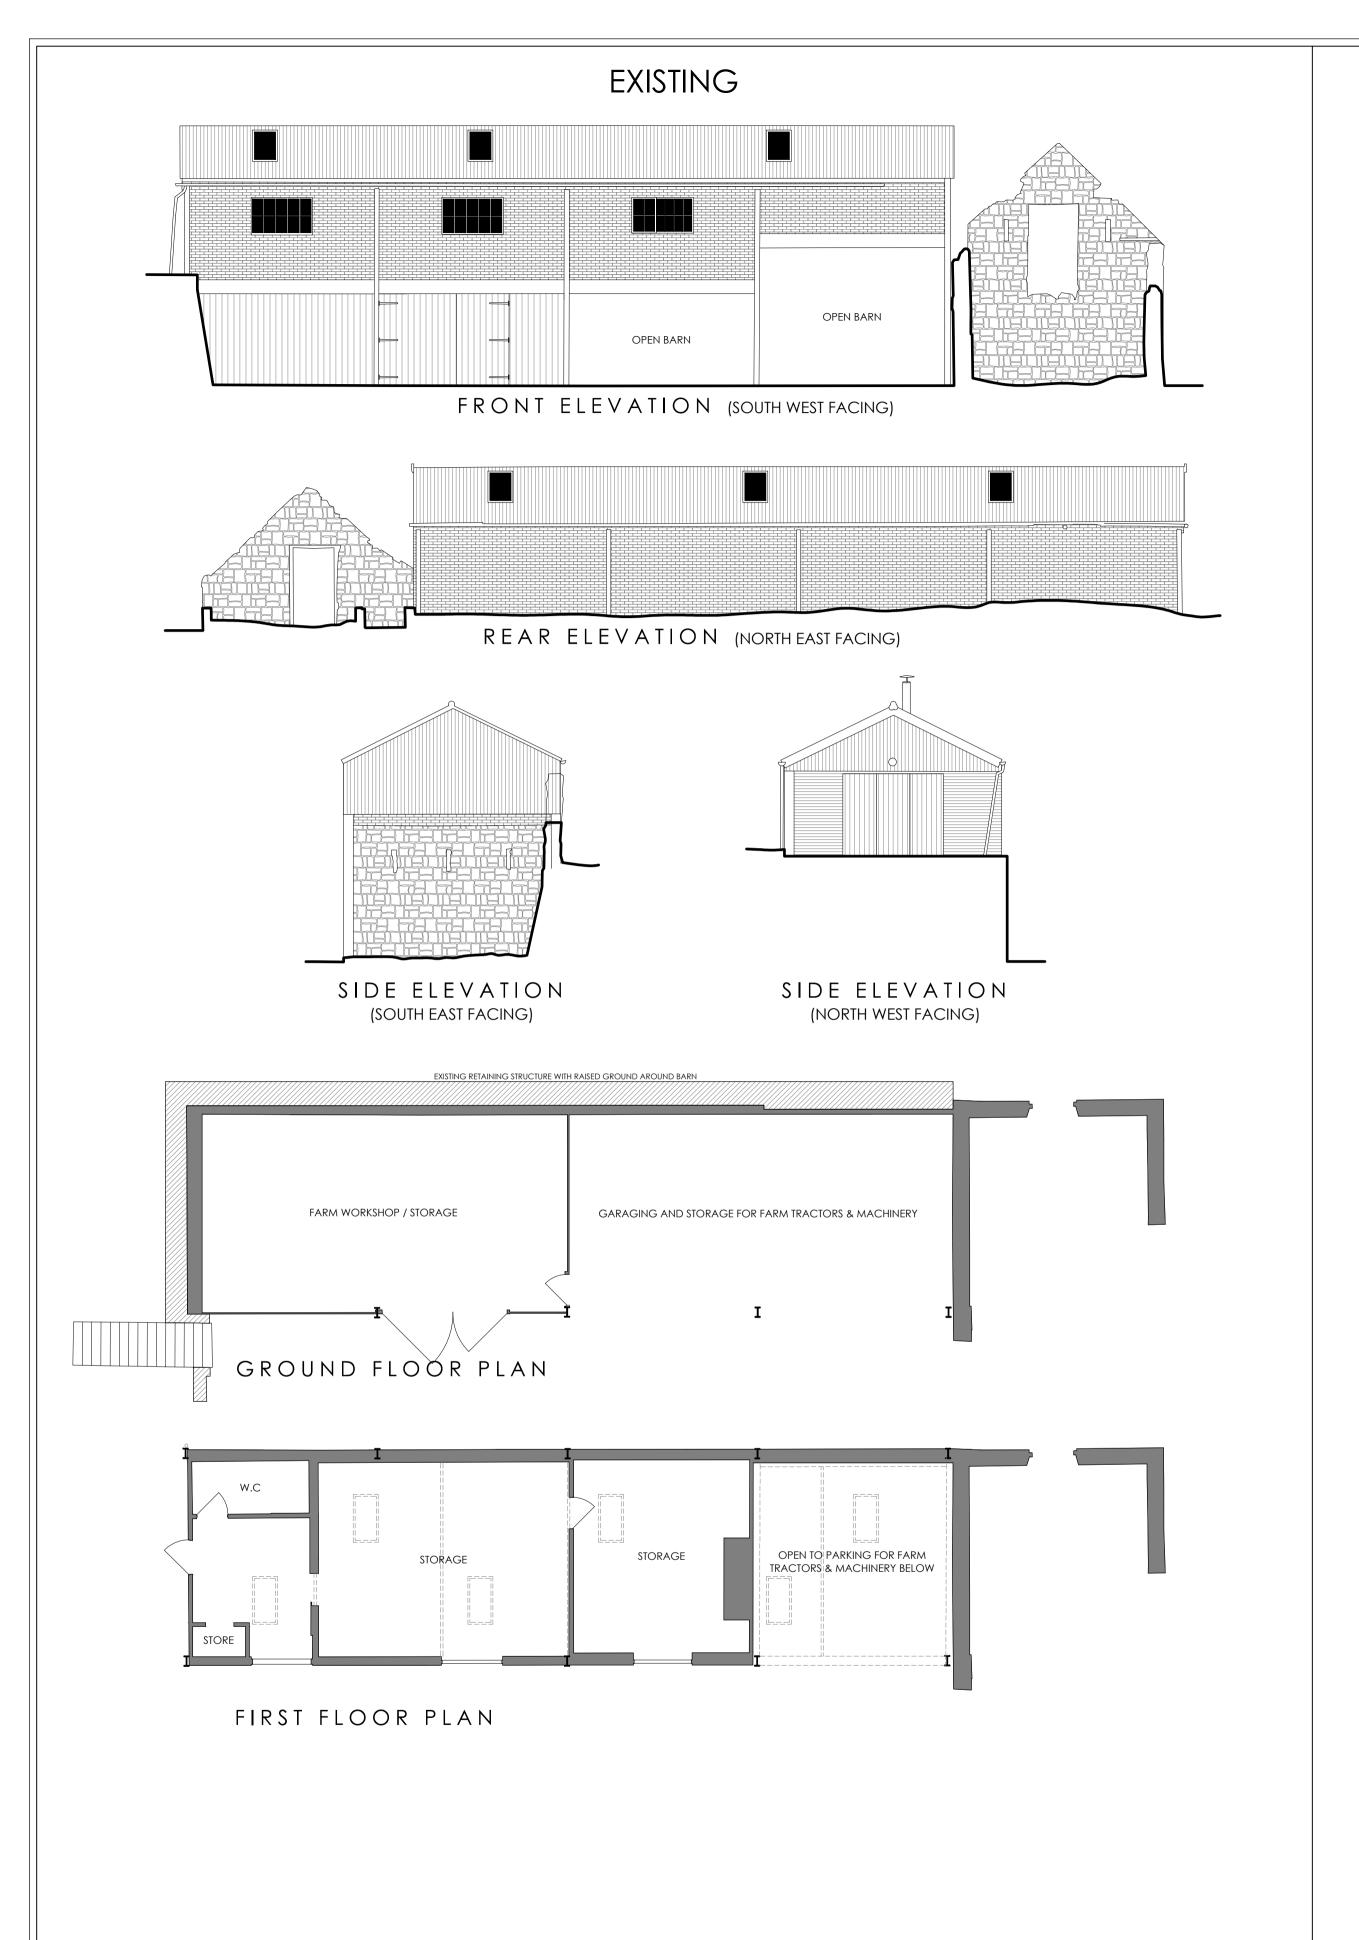

FIRST FLOOR PLAN

## Not

All dimensions must be checked on site and not scaled from this drawing. Drawings and designs are subject to Engineer's comments

This drawing, its contents and all information relating to the design herein depicted is the copyright of Benchmark Design Build Ltd. It may be used once only for its intended purpose under a contract with Benchmark Design Build Ltd or Benchmark Design & Build LLP. This drawing and information shall not be used in connection with the erection in full or part of this building unless the building is to be erected or the components supplied by Benchmark Design Build Ltd.



REVISION:

## **PLANNING**

PROJECT NAME:

CHESTERTON MILL LODGE

CLIENT:

Mr & Mrs P. Husemann

DRAWING TITLE:

EXISTING & PROPOSED PLANS & ELEVATIONS

DRAWING S