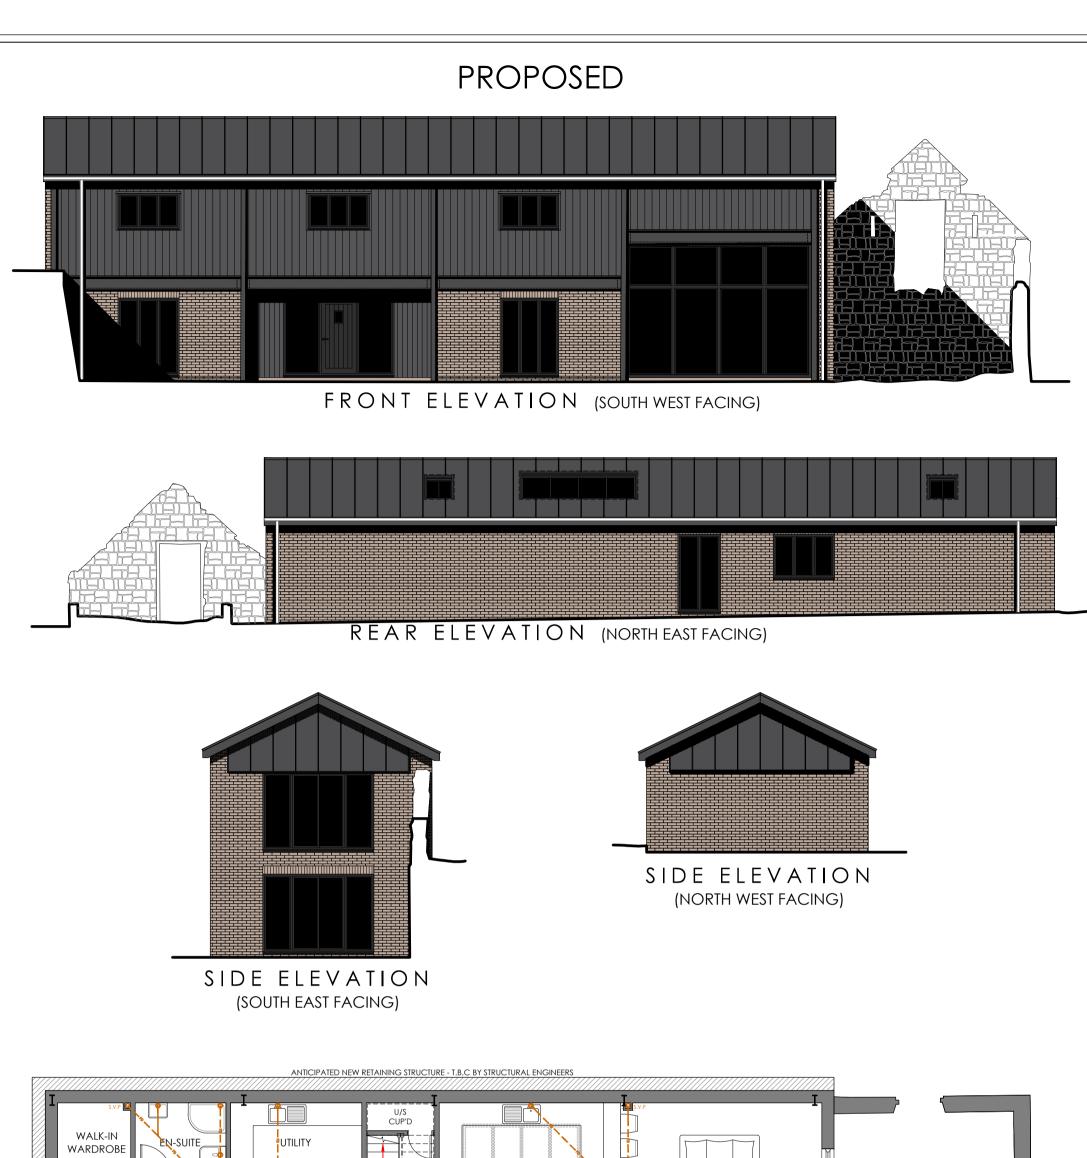

## **PLANNING**

PROJECT NAME:

CHESTERTON MILL LODGE

CLIENT:

Mr & Mrs P. Husemann

DRAWING TITLE:

EXISTING & PROPOSED PLANS & ELEVATIONS

DRAWING SCALE(S):