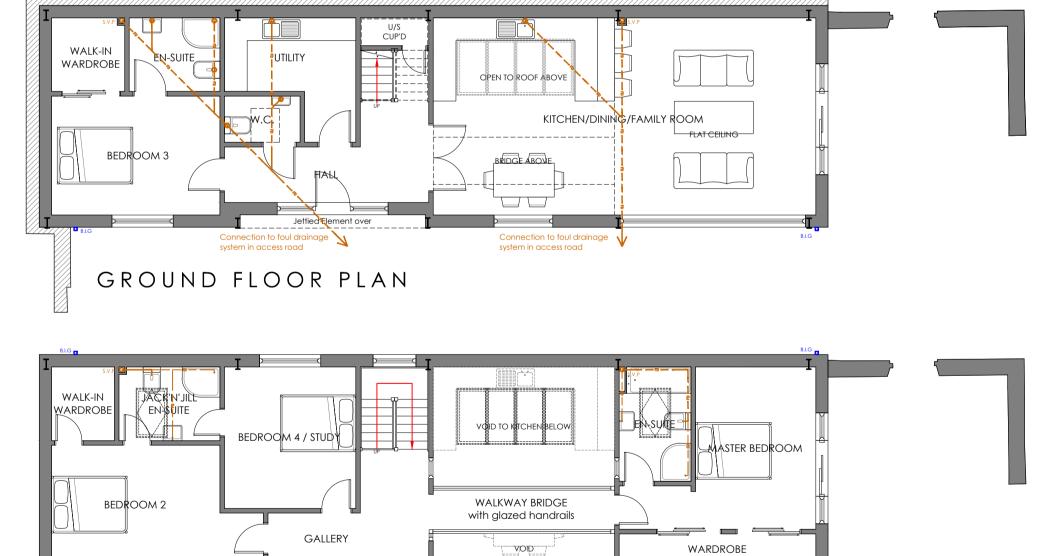

FIRST FLOOR PLAN

## Not

All dimensions must be checked on site and not scaled from this drawing. Drawings and designs are subject to Engineer's comments

This drawing, its contents and all information relating to the design herein depicted is the copyright of Benchmark Design Build Ltd. It may be used once only for its intended purpose under a contract with Benchmark Design Build Ltd or Benchmark Design & Build LLP. This drawing and information shall not be used in connection with the erection in full or part of this building unless the building is to be erected or the components supplied by Benchmark Design Build Ltd.



REVISION:

## **PLANNING**

PROJECT NAME:

CHESTERTON MILL LODGE

CLIENT:

Mr & Mrs P. Husemann

DRAWING TITLE:

EXISTING & PROPOSED PLANS & ELEVATIONS

DRAWING SCALE