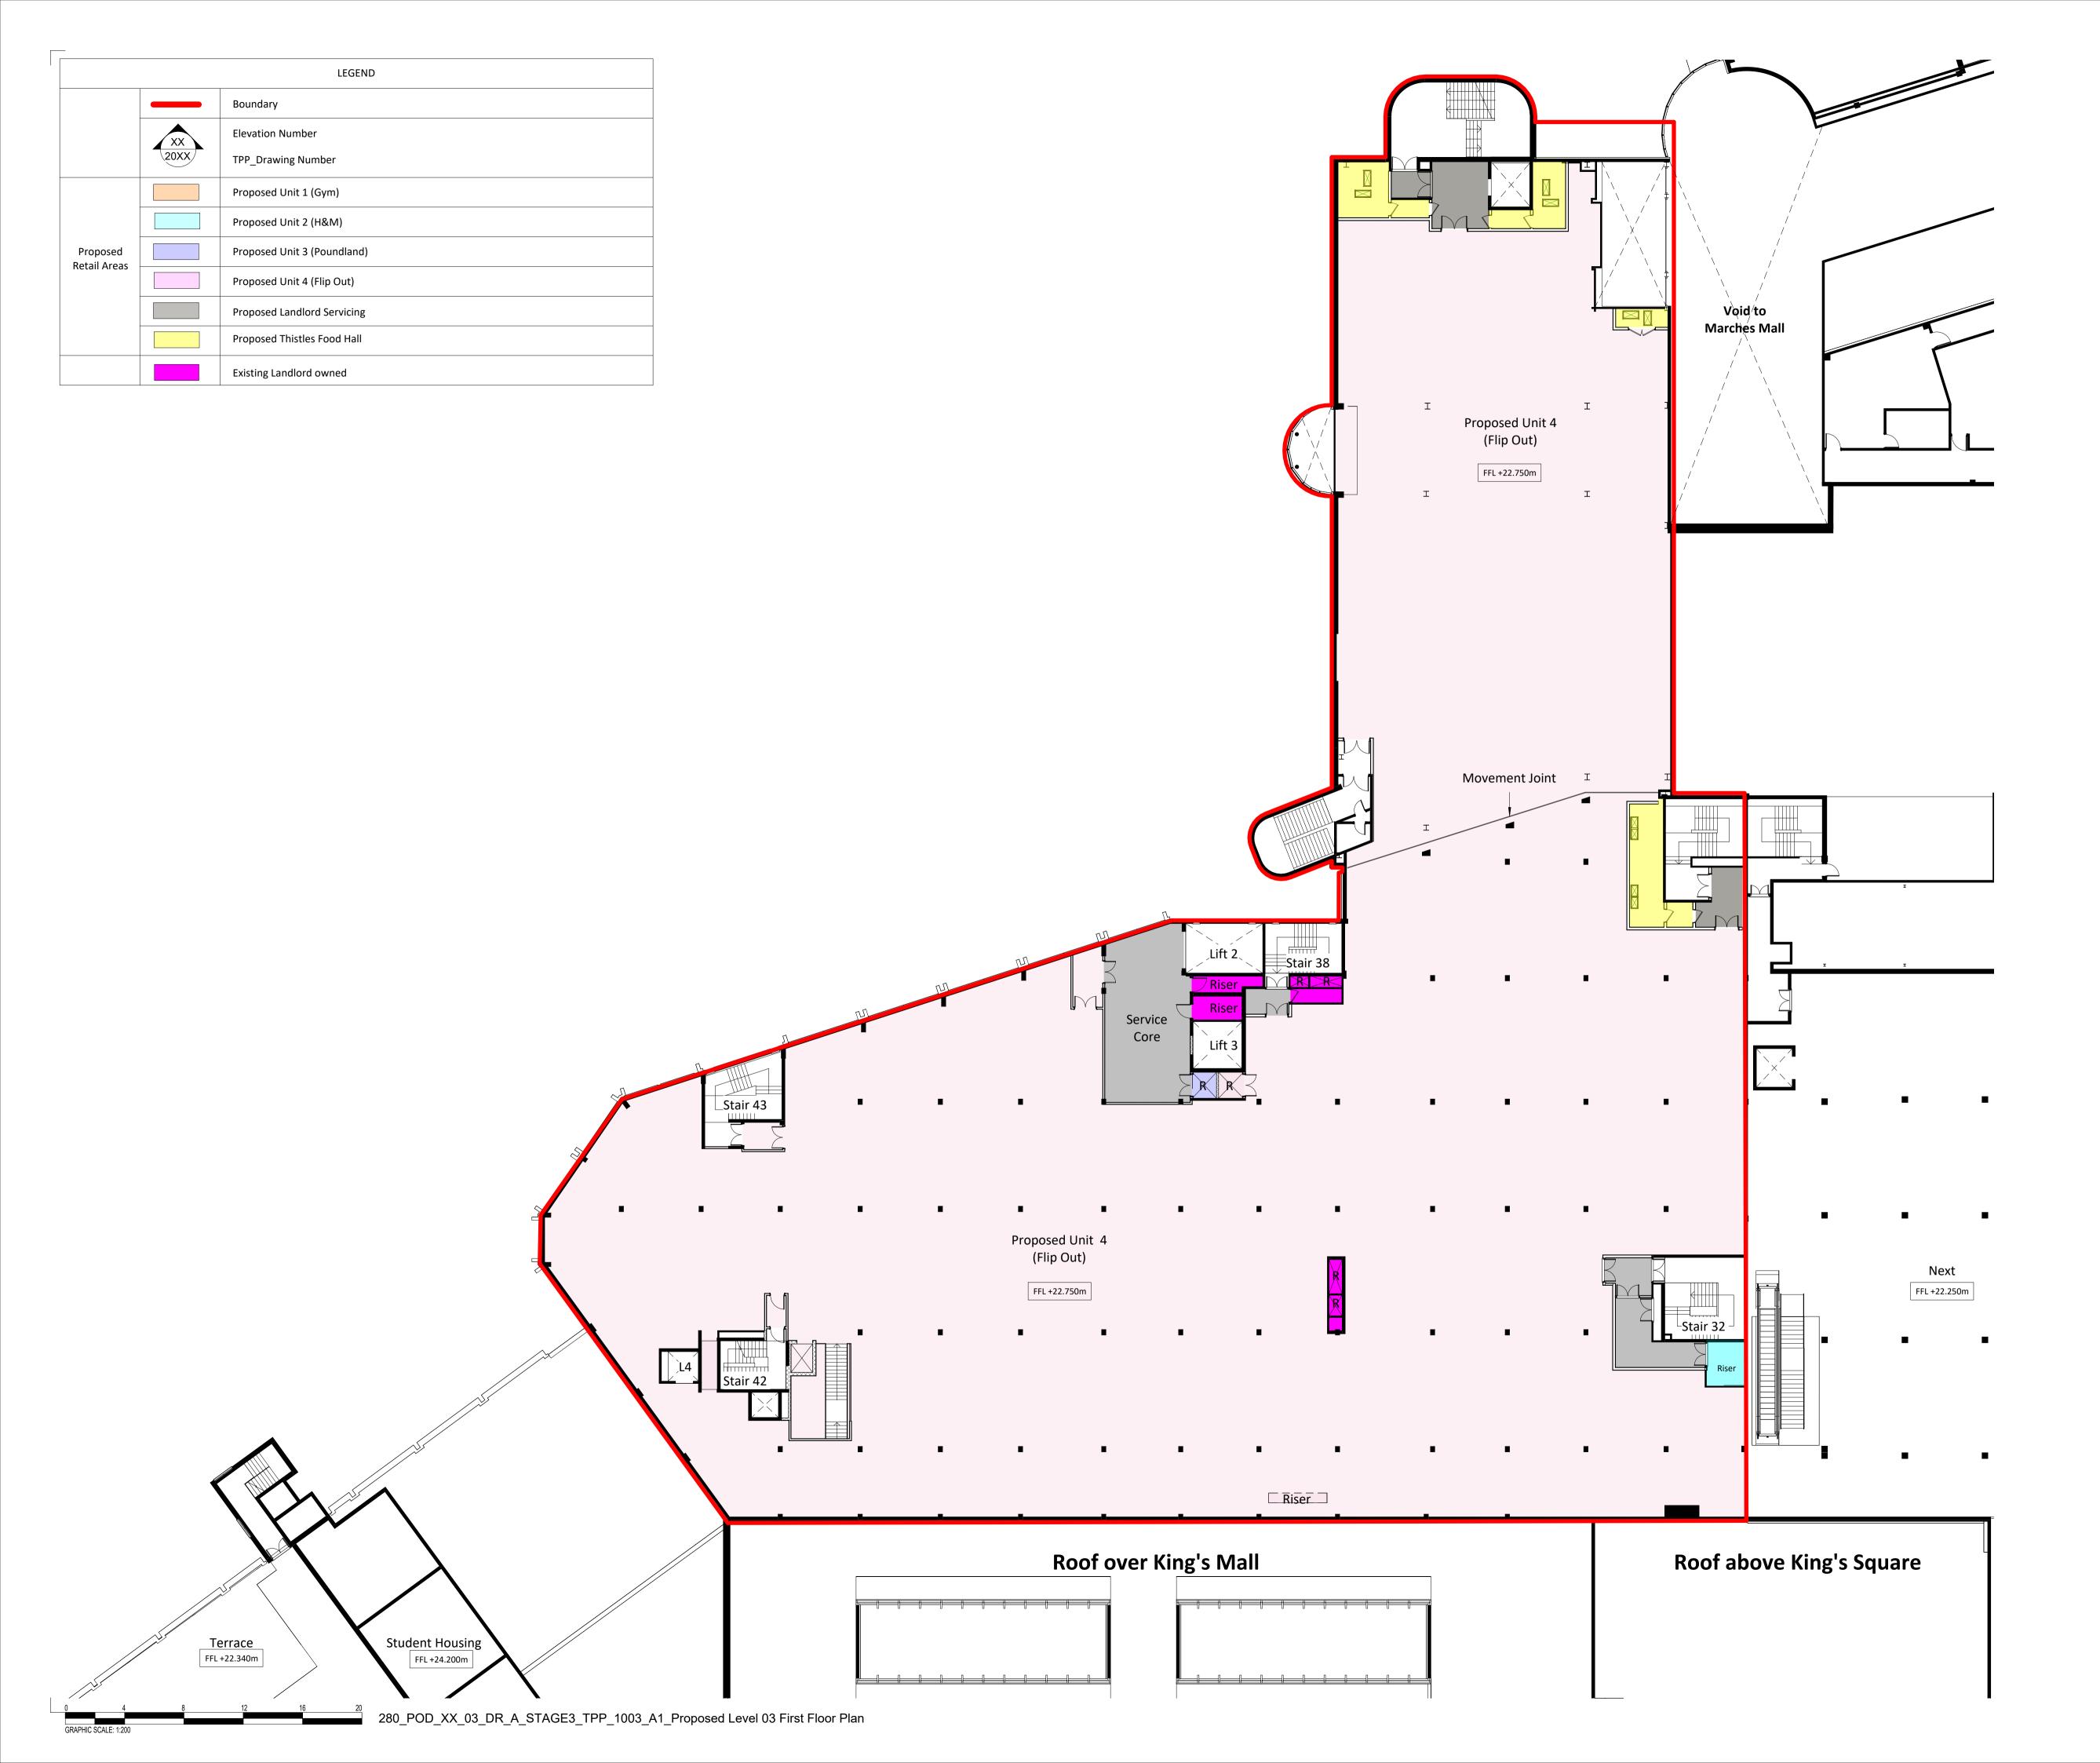

## 280\_POD\_XX\_03\_DR\_A\_STAGE3\_TPP\_1003\_A1

- The design on this drawing remains the property of POD Architects LTD - Copyright reserved. No implied licence exists.
- To be read in conjunction with Architects specification and other consultant information. MEP, Structural and Civils elements are for information
- All works to be carried out in strict accordance with the National Building Regulations, relative building standards and manufacturers installation details as and where identified.
- All proprietary materials and products are to be used strictly in accordance with the manufacturer's recommendations.
- All drawings subject to approval from the planning department and/or building control.
- Drawings are information only and subject to
- internal measured surveys. Any part not surveyed is deemed indicative.
- Record information referenced in these drawings has
- been produced by others. All information is subject to a detailed dimensions
- check on site. The contractor/ client are advised to check any relationships with existing elements prior to the start on site.
- These drawings and associated notes are to indicate intent only for the purpose of Tender Infomation.
- Drawings for Tender Infomation are subject to building warrant approval. This may be staged.
- POD are not responsible for any information made known after demolitions have occurred. The contractor is to advise on any items identified during demolitions and subsequent surveys. This includes where additional fire stopping may be required
- Existing Level 2, 3, & 4 building information drawn based on record drawings: - 122-GA-029-8 Stirling Carpark Level - Level 12,290 - 122-GA-006-13 Stirling Service Floor - Level 15,000 - 122-GA-007-13 Stirling Mall Floor - Level 18,600 - 122-GA-008-12 Stirling First Floor - Level 23,300 - 122-GA-009 Stirling Roof Plan - Level 28,000 received on 01/12/22 from KJ Tait.

POD Architects, 15 Devonshire Square, London, EC2M 4YW www.pod-architects.com T +44 (0)20 7490 2246

Project

**Thistles Wider Debenhams Redevelopment** Thistles Shopping Centre, Stirling, FK8 2ED

**Drawing Title** 

Proposed Level 03 - First Floor Plan

Status

Stage 3 for Planning

© Pod Architects

Do not remove this panel from the drawing

No dimensions to be scaled from this drawing Report all errors and omissions to the Architect Dimensions to be checked on site before fabrication

280\_POD\_XX\_03\_DR\_A\_STAGE3\_TPP\_1003\_A1