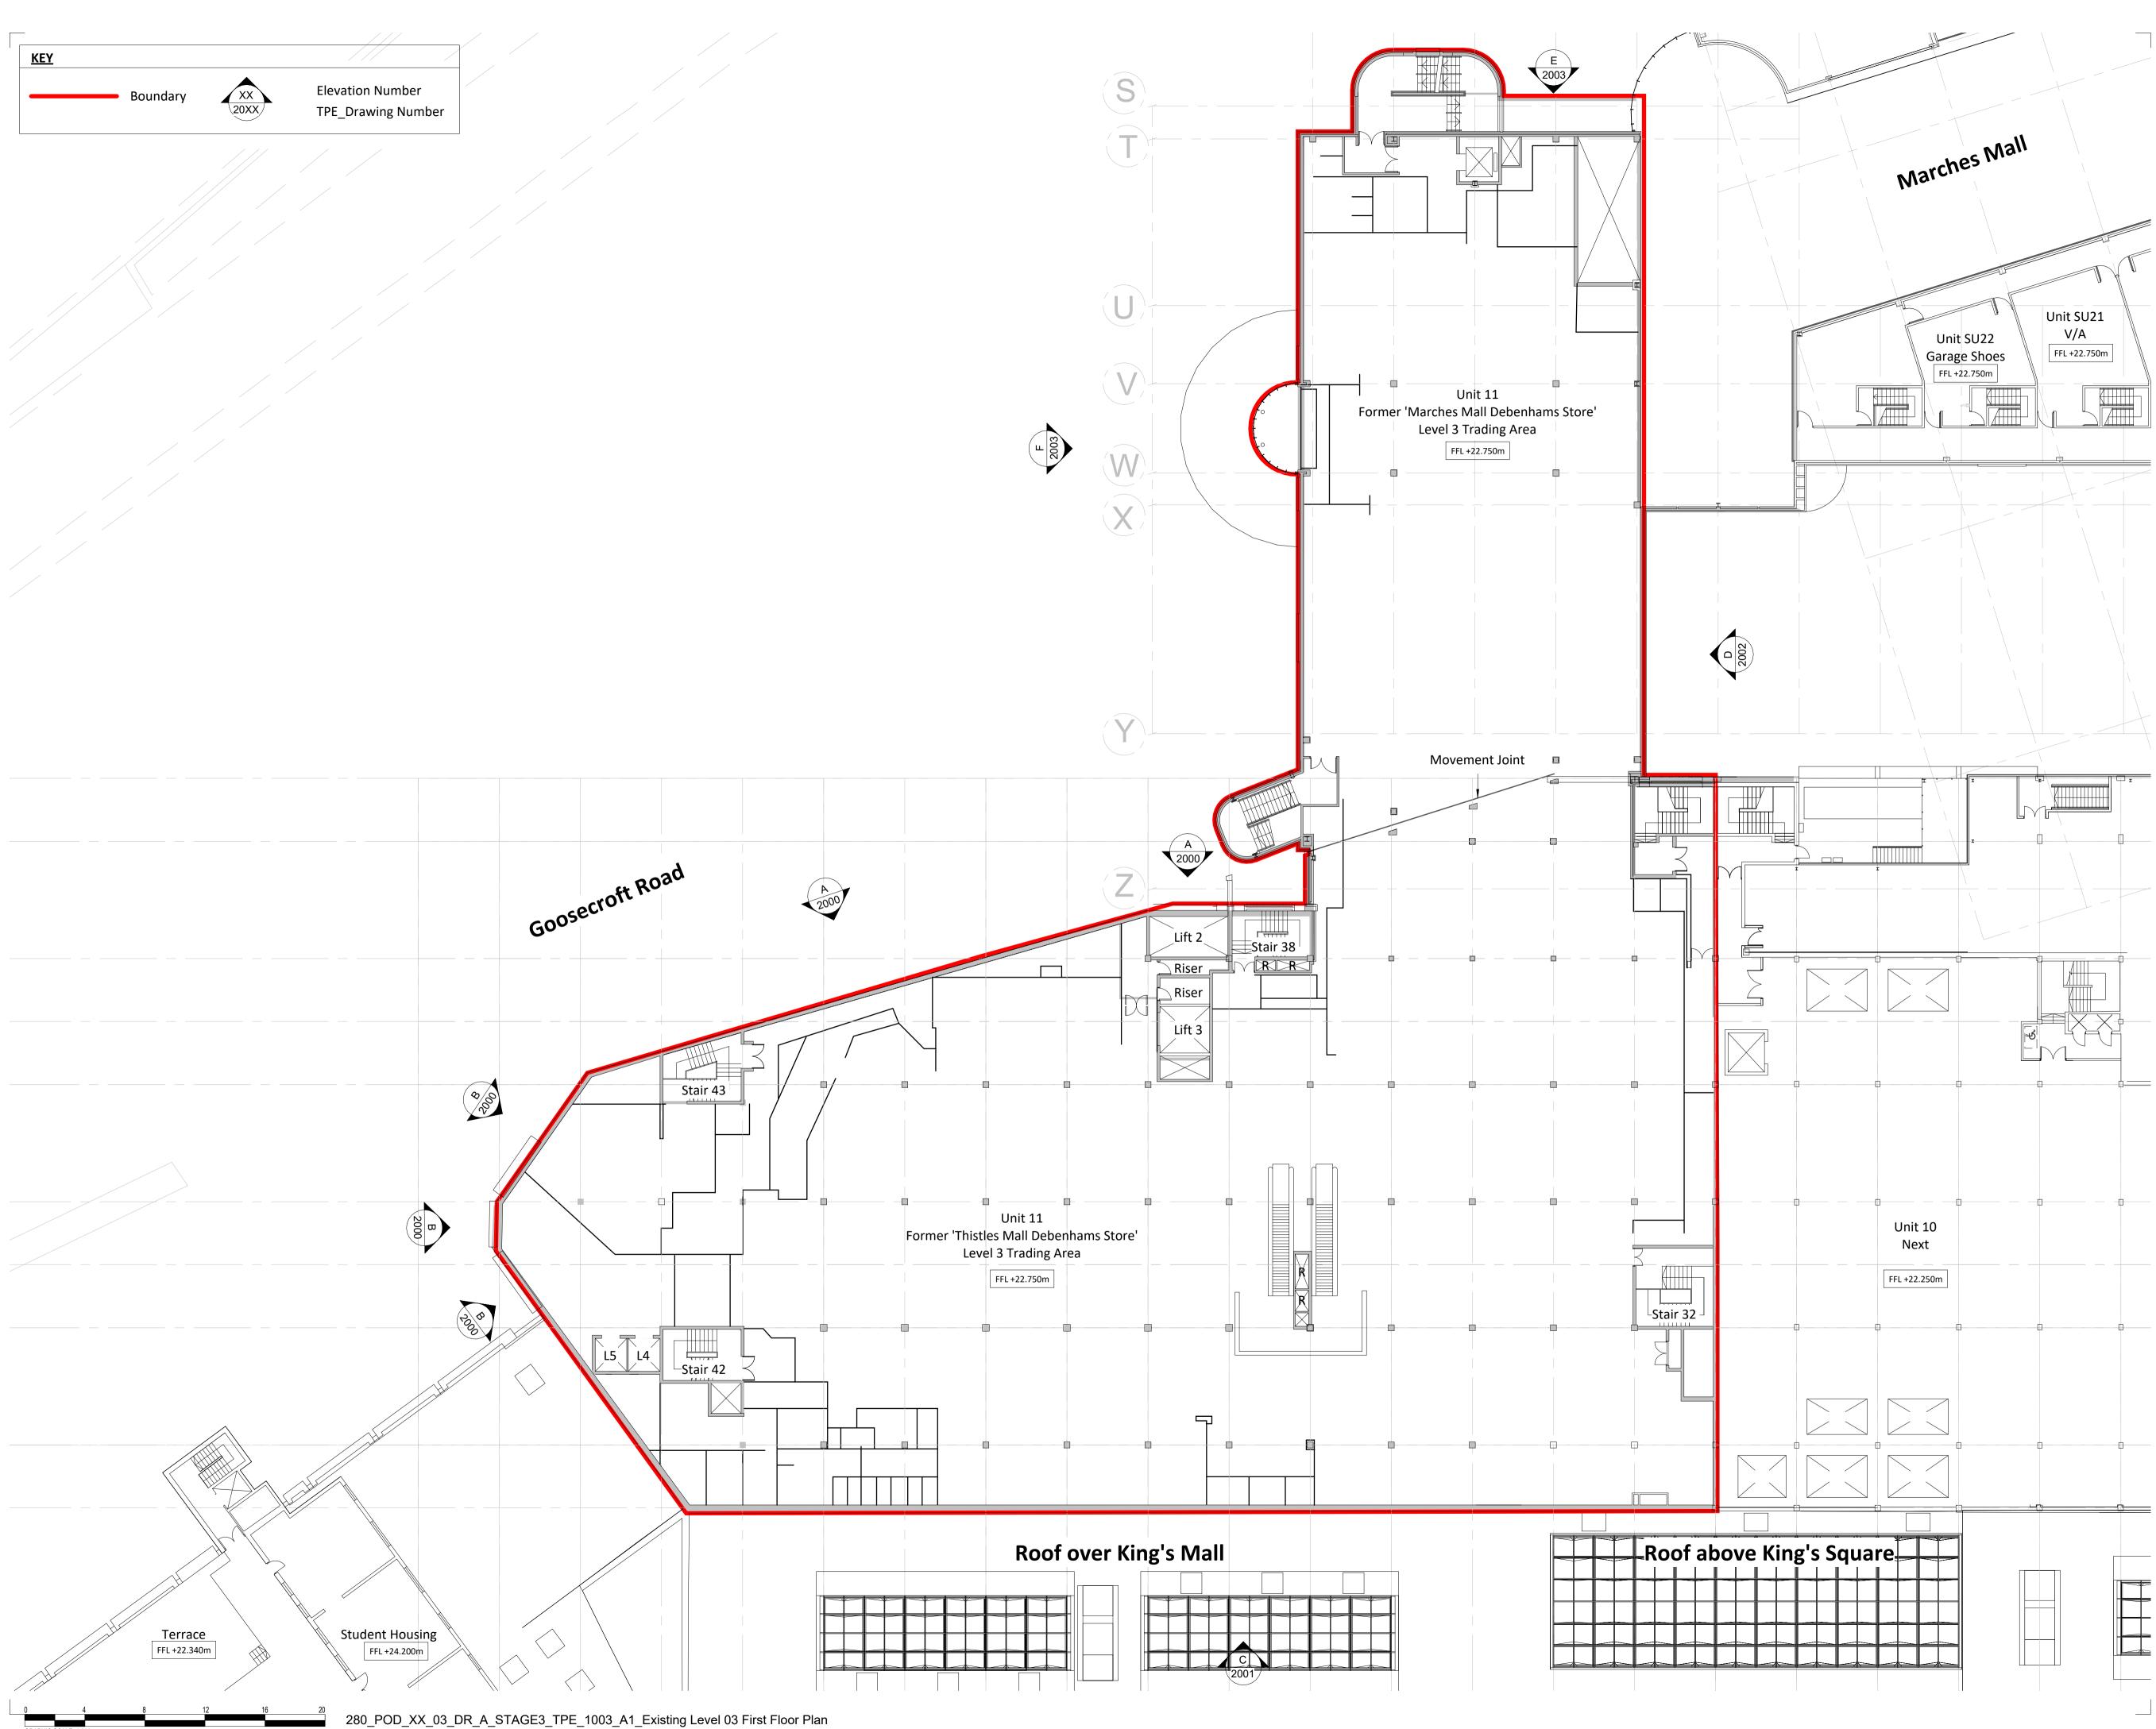

Project

Thistles Wider Debenhams Redevelopment Thistles Shopping Centre, Stirling, FK8 2ED

Drawing Title

## Existing Level 03 First Floor Plan

## Stage 3 for Planning

| © Pod Architects | S Do not remove this panel from the drawing<br>No dimensions to be scaled from this drawing<br>Report all errors and omissions to the Architect<br>Dimensions to be checked on site before fabrication |       |               |  |  |
|------------------|--------------------------------------------------------------------------------------------------------------------------------------------------------------------------------------------------------|-------|---------------|--|--|
| North            | Sheet                                                                                                                                                                                                  | Scale | Drawn         |  |  |
| $\bigwedge$      | A1                                                                                                                                                                                                     | 1:200 | нн            |  |  |
| $\bigcirc$       | Date<br>15/11/2023                                                                                                                                                                                     |       | Checked<br>RP |  |  |