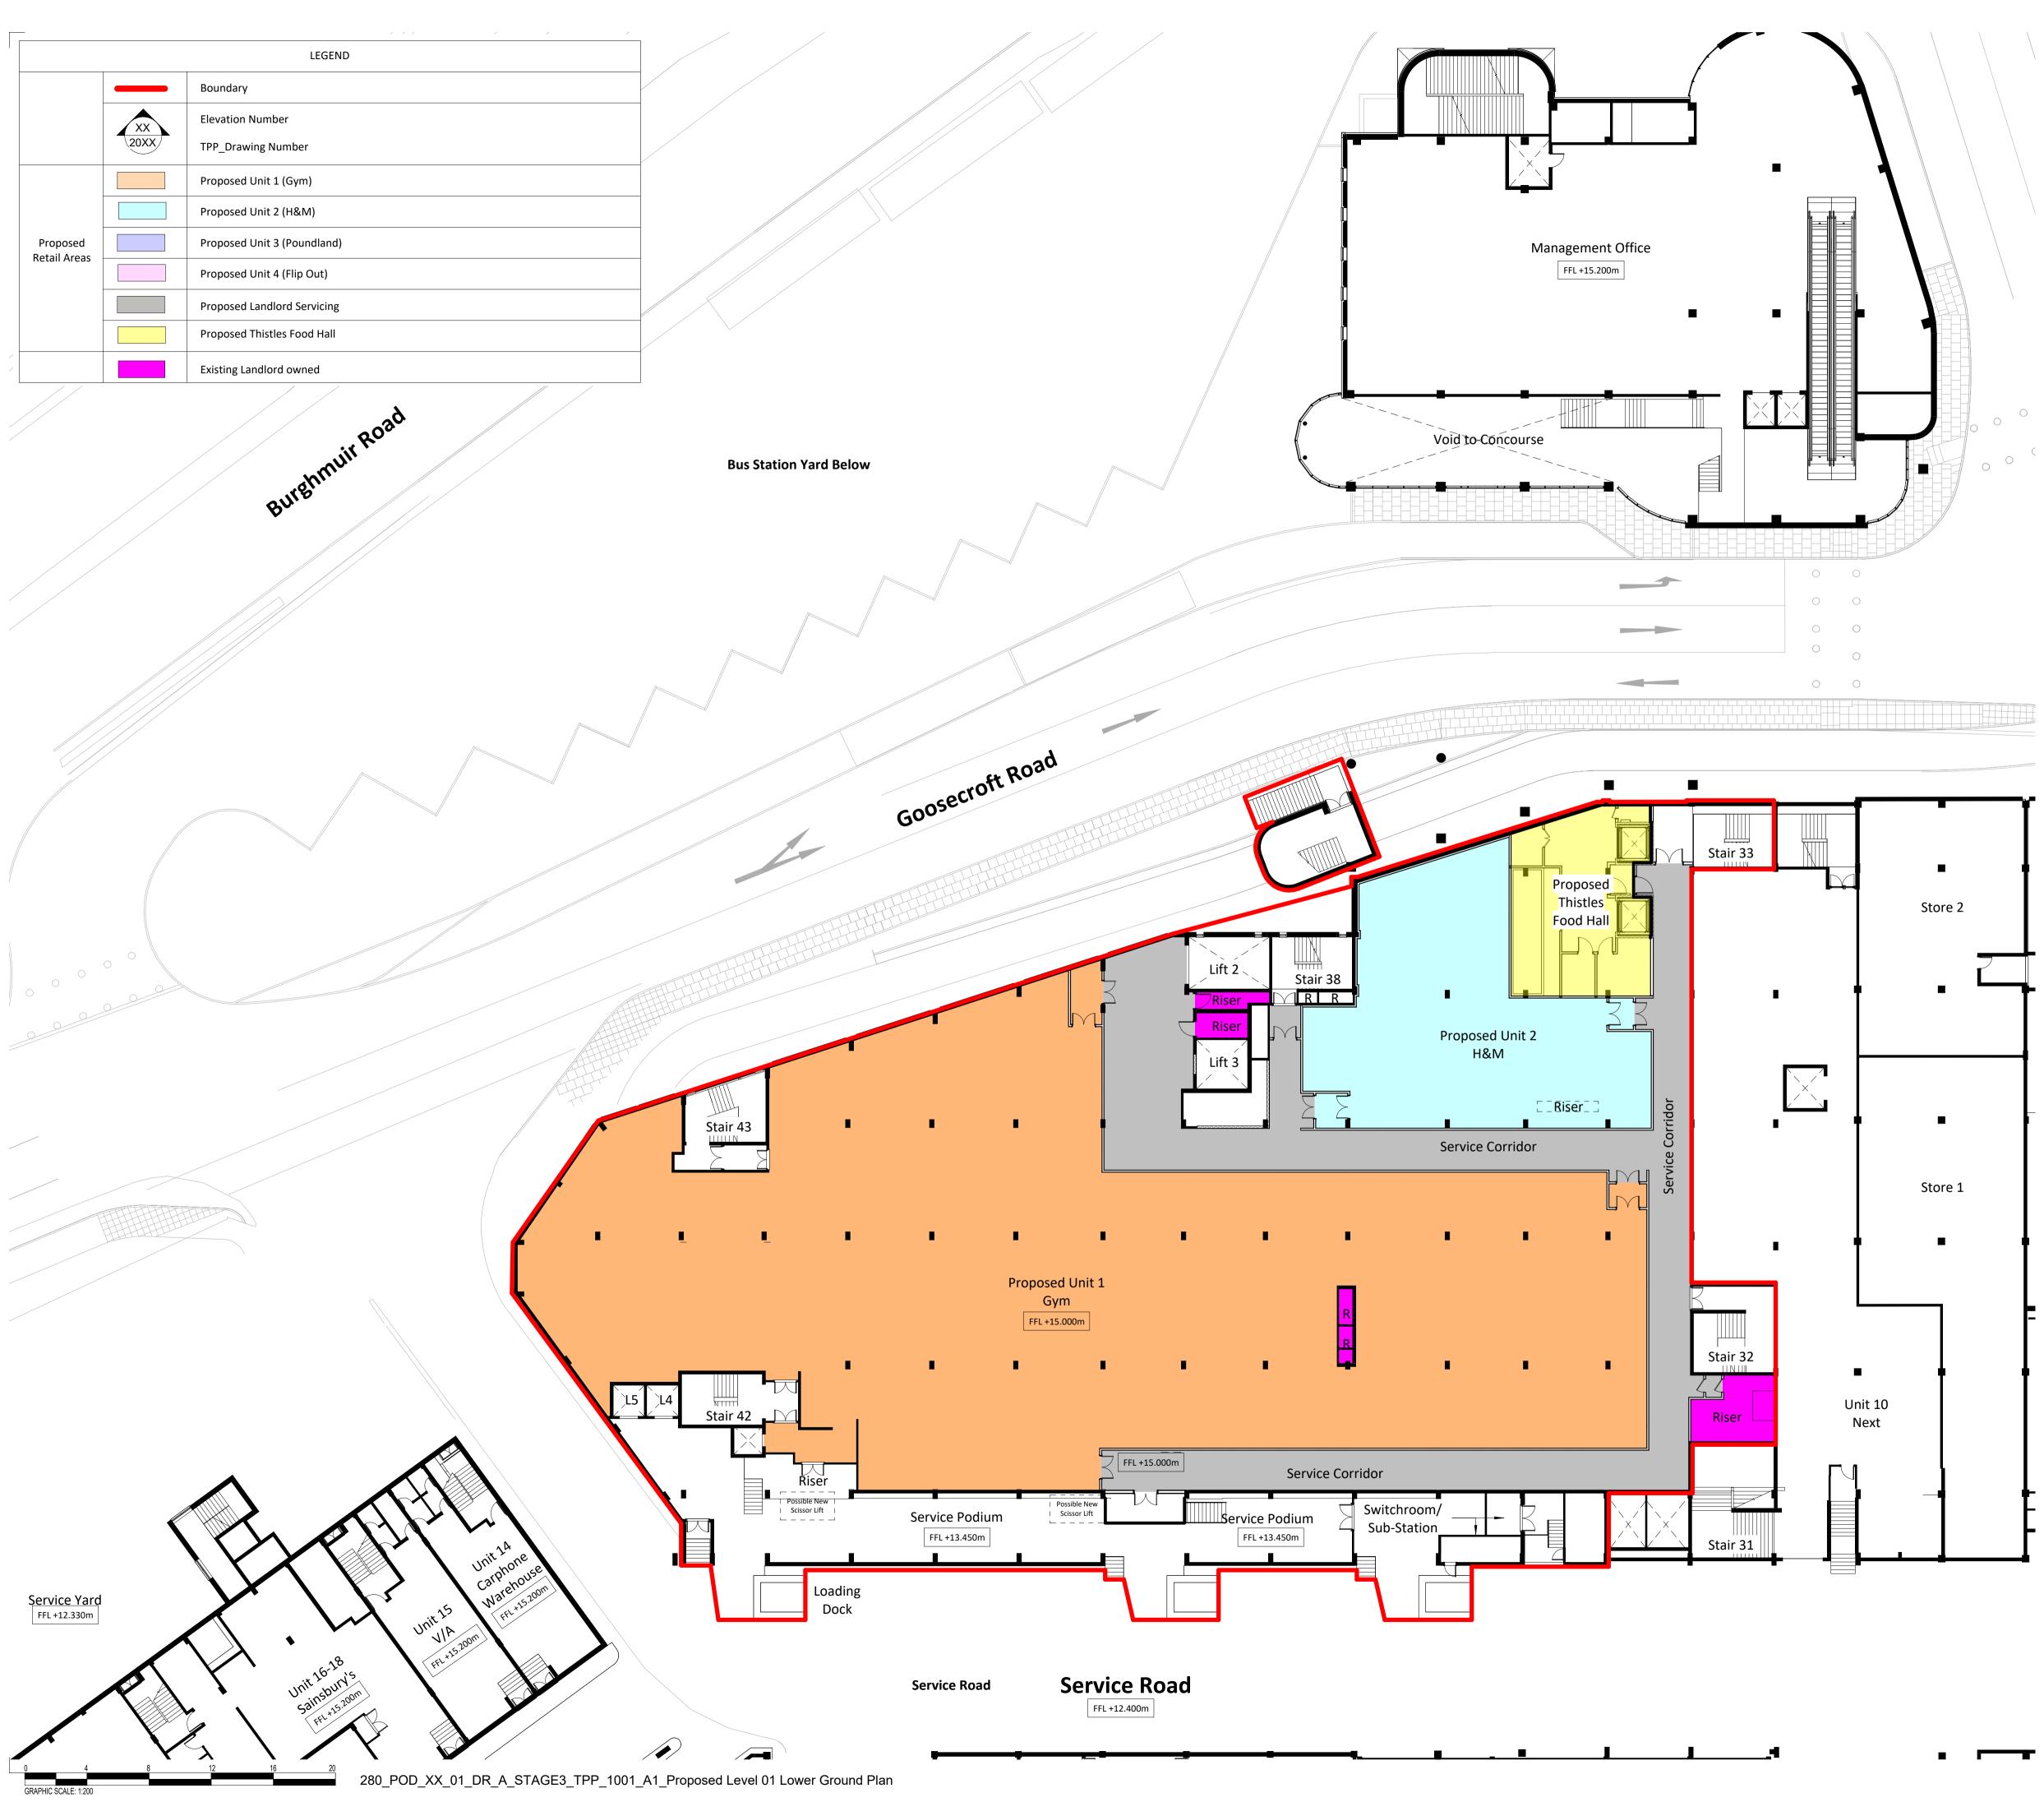

POD ARCHITECTS

Project

**Thistles Wider Debenhams Redevelopment** Thistles Shopping Centre, Stirling, FK8 2ED

Drawing Title

Proposed Level 01 - Lower Ground Floor Plan

Drawing no. 280\_POD\_XX\_01\_DR\_A\_STAGE3\_TPP\_1001\_A1 Revision 0