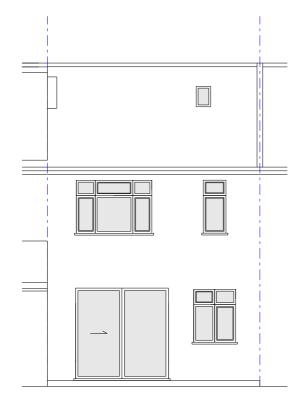

Existing Front Elevation

Existing Rear Elevation

Existing Side Elevation

\_\_\_\_

Scale In Meters
0 1 2 3 4 5 6 7 8 9 10

General Notes:

Dimensions shall be verified on site and any discrepancies reported to the architect before work commences. DO NOT SCALE from this drawing.

All work shall comply with the Building regulations and the requirements of the local authority and current codes of practice.

All dimension are shown in millimetres

| Α.    | 18.10.23                                                                                      | issued for in | formation      |        | CS       |  |
|-------|-----------------------------------------------------------------------------------------------|---------------|----------------|--------|----------|--|
| •     | 11.10.23                                                                                      | Preliminary   | Issue          |        | CS       |  |
| Rev   | Date                                                                                          | Description   | Description By |        |          |  |
|       | $\bigotimes$                                                                                  |               |                |        |          |  |
| C     | CLOVE ARCHITECTS                                                                              |               |                |        |          |  |
|       | Client<br>Ms Gaunt and Mr Lund                                                                |               |                |        |          |  |
|       | Project<br>12 Leonard Road                                                                    |               |                |        |          |  |
|       | Drawing title<br>Existing Elevations                                                          |               |                |        |          |  |
|       | Date         Scale           Sept 2023         1:50         @ A1           1:100         @ A3 |               |                |        |          |  |
| Statu | 6                                                                                             |               | Drawing        | number | Revision |  |
| IN    | ORM/                                                                                          | ATION         | GA(0           | )010   |          |  |