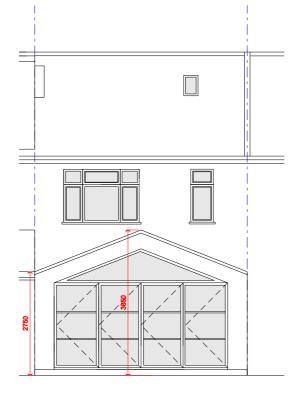

Proposed Front Elevation

Proposed Rear Elevation

Proposed Side Elevation

Proposed Section

General Notes:

Dimensions shall be verified on site and any discrepancies reported to the architect before work commences. DO NOT SCALE from this drawing.

All work shall comply with the Building regulations and the requirements of the local authority and current codes of practice.

All dimension are shown in millimetres

| С                              |              |               |                        |              |          |  |
|--------------------------------|--------------|---------------|------------------------|--------------|----------|--|
|                                | 22.01.24     | lasued for p  | lanning                |              | CS       |  |
| в                              | 25.10.23     |               |                        |              | CS       |  |
| A                              | 18.10.23     | Issued for in |                        |              | CS<br>CS |  |
| •                              | 11.10.23     | Preliminary   | Issue                  |              | CS       |  |
| Rev                            | Date         | Description   |                        |              | By       |  |
|                                | $\bigotimes$ |               |                        |              |          |  |
| CLOVE ARCHITECTS               |              |               |                        |              | стѕ      |  |
| Client<br>Ms Gaunt and Mr Lund |              |               |                        |              |          |  |
| Project<br>12 Leonard Road     |              |               |                        |              |          |  |
|                                | wing title   | l Elevati     | ons                    |              |          |  |
| Pn                             | 000000       |               |                        |              |          |  |
| Date                           | •            | 3             | Scale<br>1:50<br>1:100 | @ A1<br>@ A3 |          |  |
| Date                           | pt 202:      | 3             | 1:50                   | @ A3         | Revision |  |