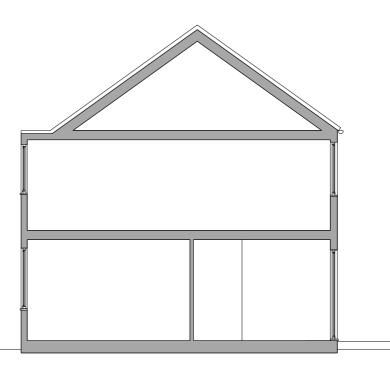

Proposed Front Elevation

Proposed Rear Elevation

Proposed Side Elevation

Proposed Section

General Notes:

Dimensions shall be verified on site and any discrepancies reported to the architect before work commences. DO NOT SCALE from this drawing.

All work shall comply with the Building regulations and the requirements of the local authority and current codes of practice.

All dimension are shown in millimetres

| С                              |              |               |                        |              |          |  |
|--------------------------------|--------------|---------------|------------------------|--------------|----------|--|
|                                | 22.01.24     | lasued for p  | lanning                |              | CS       |  |
| в                              | 25.10.23     |               |                        |              | CS       |  |
| A                              | 18.10.23     | Issued for in |                        |              | CS<br>CS |  |
| •                              | 11.10.23     | Preliminary   | Issue                  |              | CS       |  |
| Rev                            | Date         | Description   |                        |              | By       |  |
|                                | $\bigotimes$ |               |                        |              |          |  |
| CLOVE ARCHITECTS               |              |               |                        |              | стѕ      |  |
| Client<br>Ms Gaunt and Mr Lund |              |               |                        |              |          |  |
| Project<br>12 Leonard Road     |              |               |                        |              |          |  |
|                                | wing title   | l Elevati     | ons                    |              |          |  |
| Pn                             | 000000       |               |                        |              |          |  |
| Date                           | •            | 3             | Scale<br>1:50<br>1:100 | @ A1<br>@ A3 |          |  |
| Date                           | pt 202:      | 3             | 1:50                   | @ A3         | Revision |  |