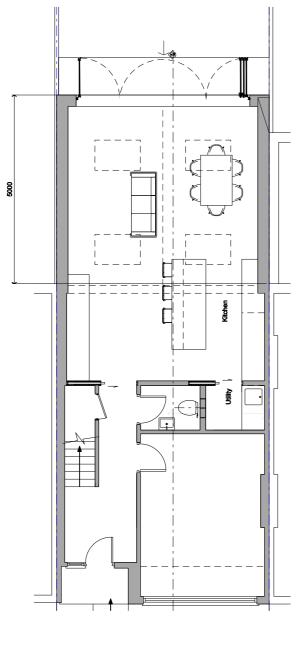

Proposed Ground Floor Plan

General Notes:

Dimensions shall be verified on site and any discrepancies reported to the architect before work commences. DO NOT SCALE from this drawing.

All work shall comply with the Building regulations and the requirements of the local authority and current codes of practice.

All dimension are shown in millimetres

Q

| C 22.01.24                    | issued for p  | lanning                |              | CS       |  |
|-------------------------------|---------------|------------------------|--------------|----------|--|
| B 25.10.23                    | issued for p  |                        |              | CS       |  |
| A 18.10.23                    | Issued for in |                        |              | CS       |  |
| - 11.10.23                    | Preliminary   | lssue                  |              | CS       |  |
| Rev Date                      | Description   |                        |              | By       |  |
| CLOVE ARCHITECTS              |               |                        |              |          |  |
| Clent<br>Ms Gaunt and Mr Lund |               |                        |              |          |  |
| Project<br>12 Leona           | rd Road       | l                      |              |          |  |
| Drawing title<br>Proposed     | l Floor F     | Plans                  |              |          |  |
| Date<br>Sept 2023             | 3             | Scale<br>1:50<br>1:100 | @ A1<br>@ A3 |          |  |
| Status                        |               | Drawing r              | umber        | Revision |  |
| INFORMA                       | TION          | GA(0                   | )103         | C        |  |
|                               |               |                        |              |          |  |