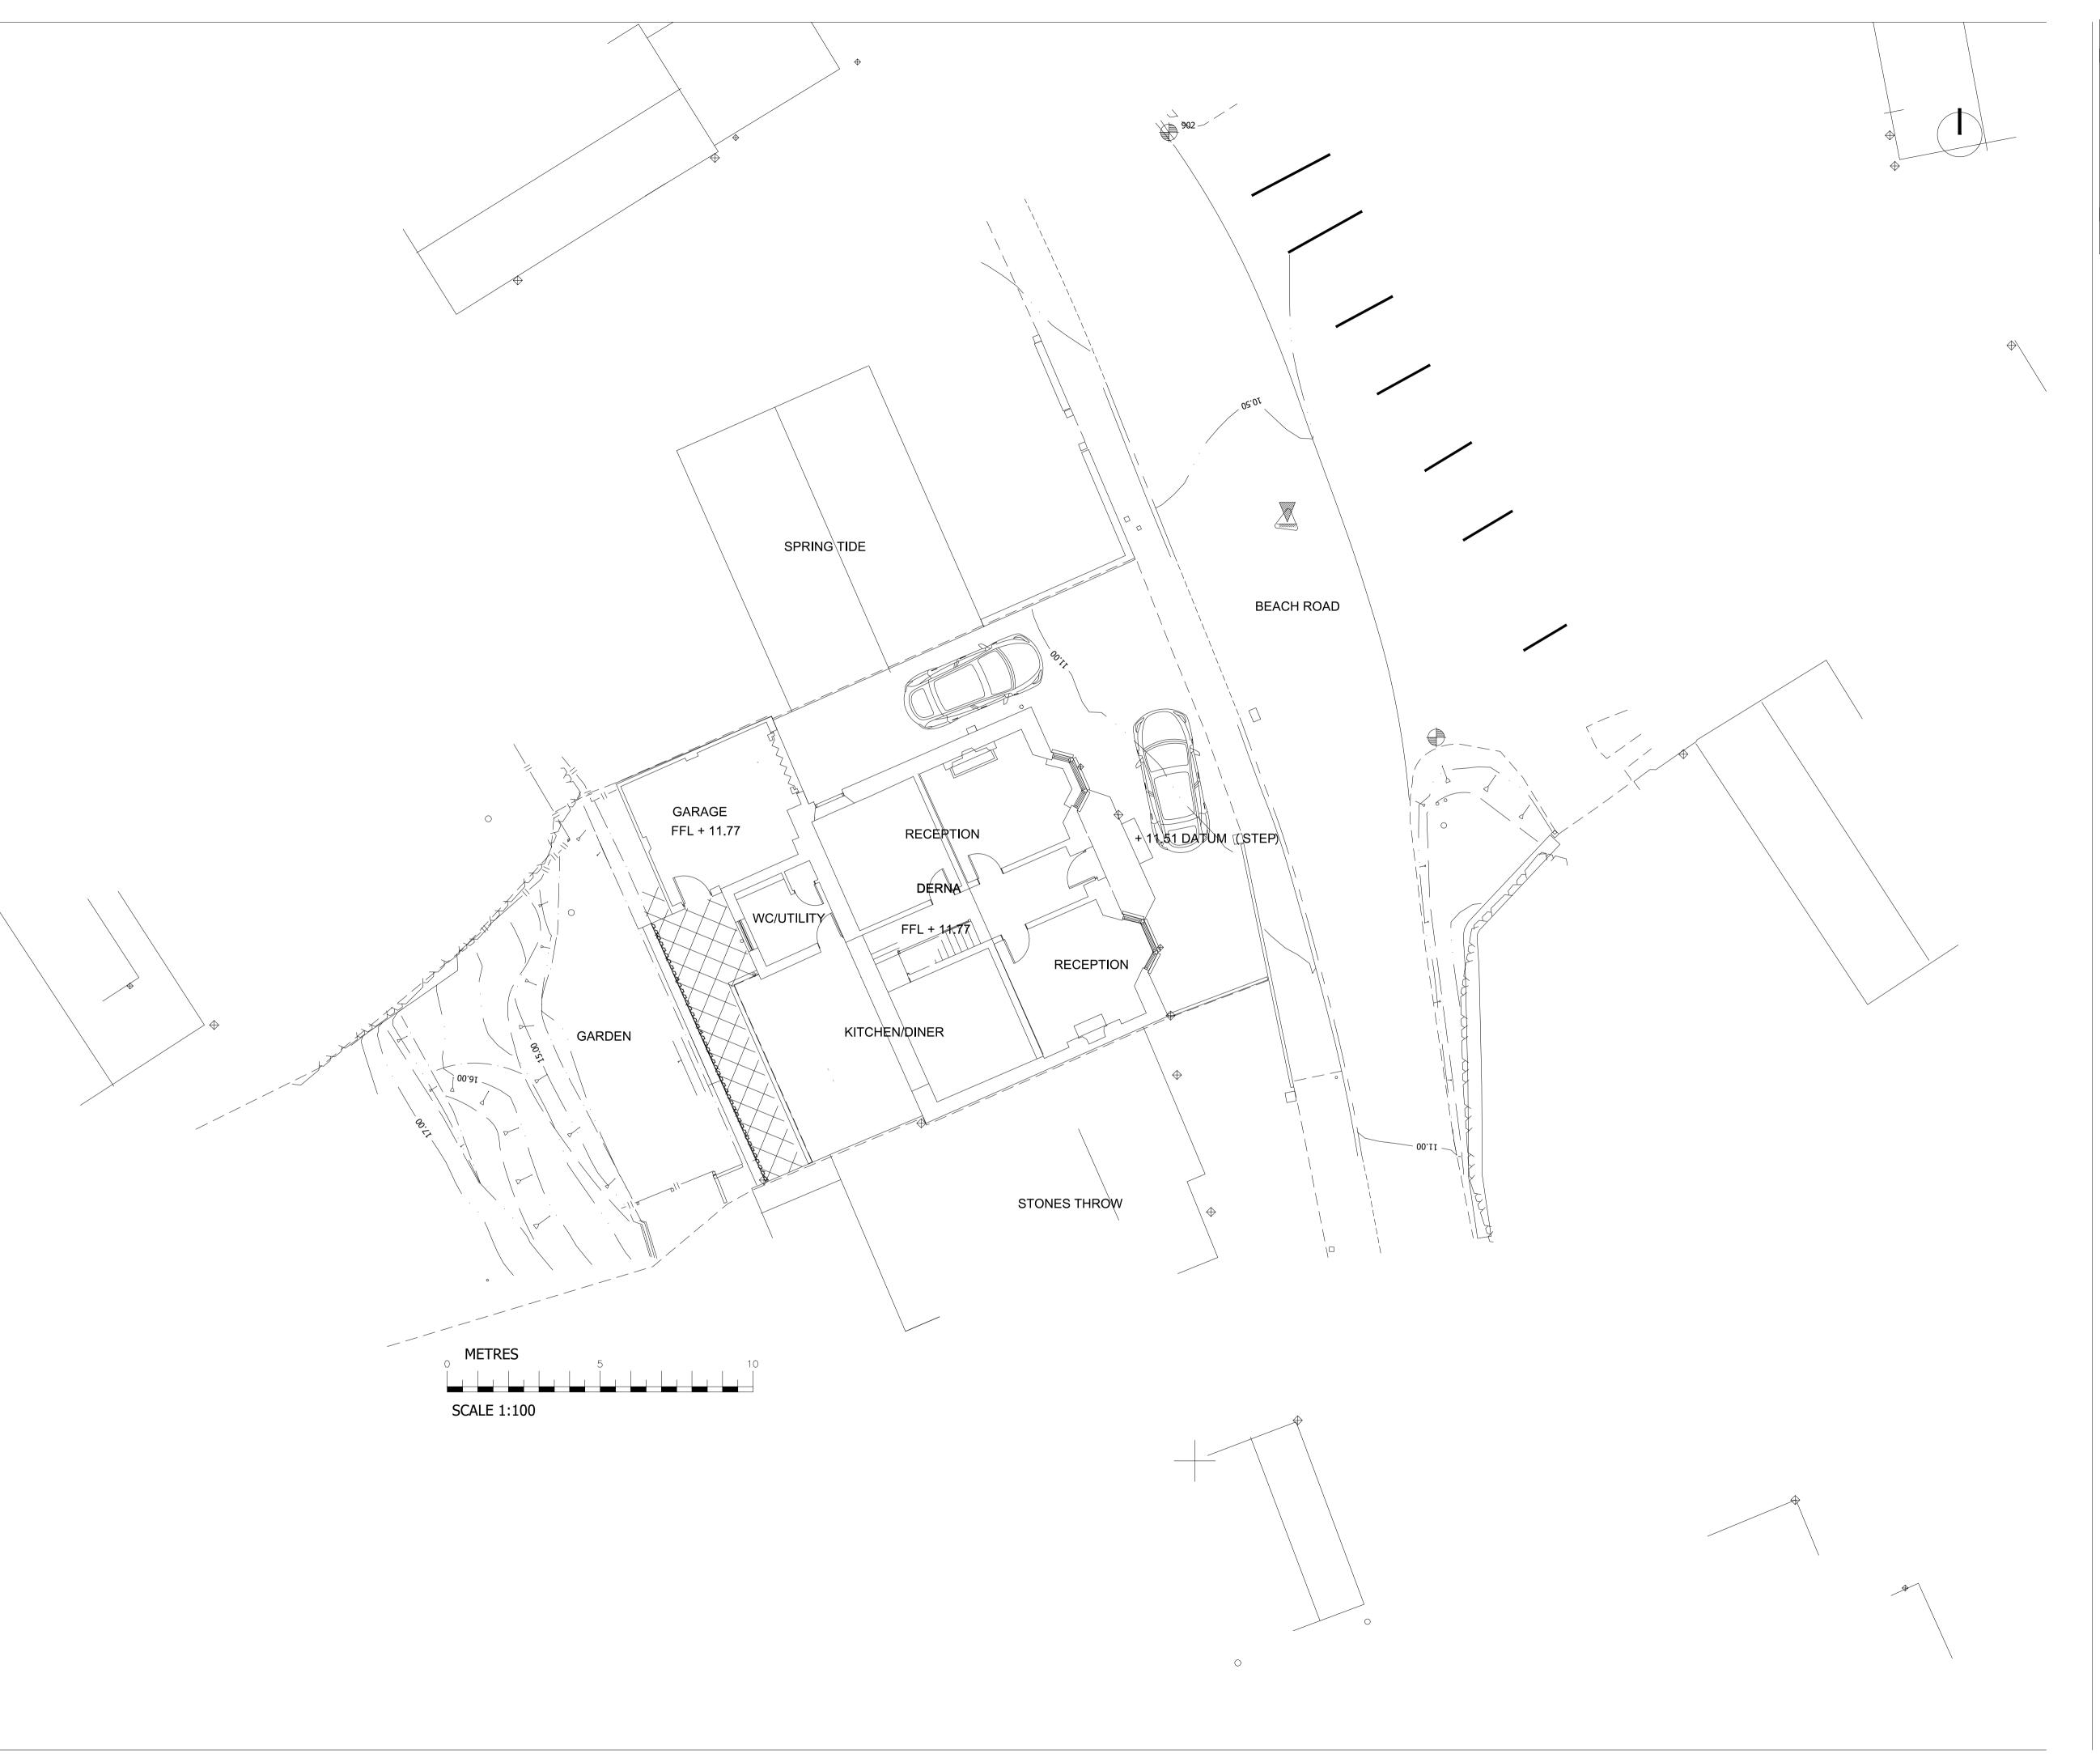

CLIENT

J & J SMITH

PROJECT

DERNA HOUSE, BEACH ROAD, PORTHTOWAN

DRAWING TITLE
PROPOSED ANNEXE - EXISTING SITE PLAN

DRAWING N°

REVISION

.230-PL-02 SCALE 1:100

DATE DRAWING STATUS

SEPTEMBER 2023

a preliminary issued for approval eb issued for planning issued for construction fc issued for information as built gd issued for tender

robertmcguinness555@btinternet.com