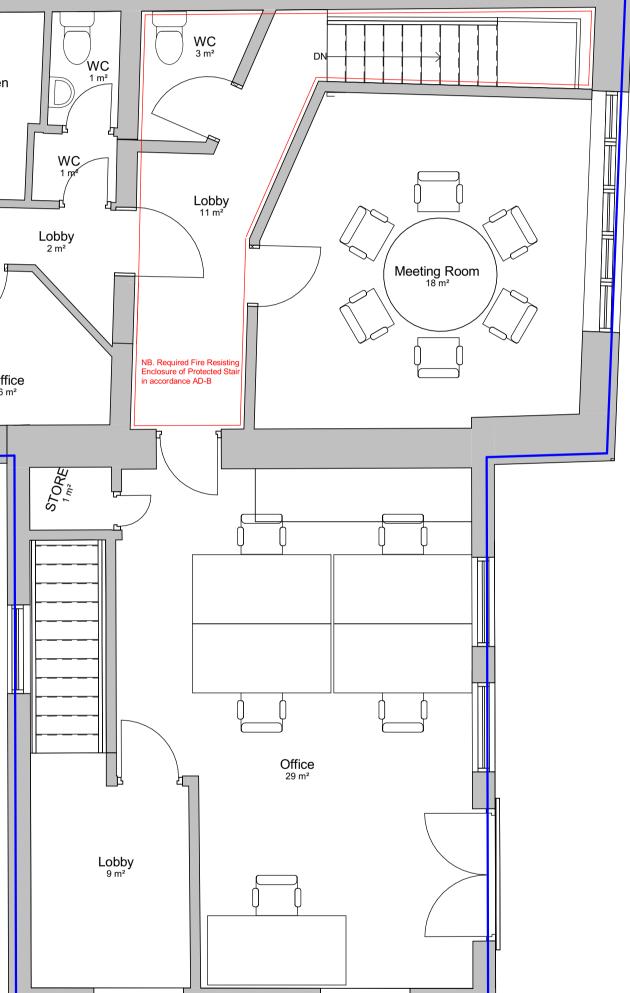

 Title

 Proposed GA First Floor Plan

 Project

 3811 - PBWC - 02 - 01 - DR - A - 2204

 Purpose of Issue
 Status

 PRE APPLICATION
 P1

 Scale

 1 : 50@A1