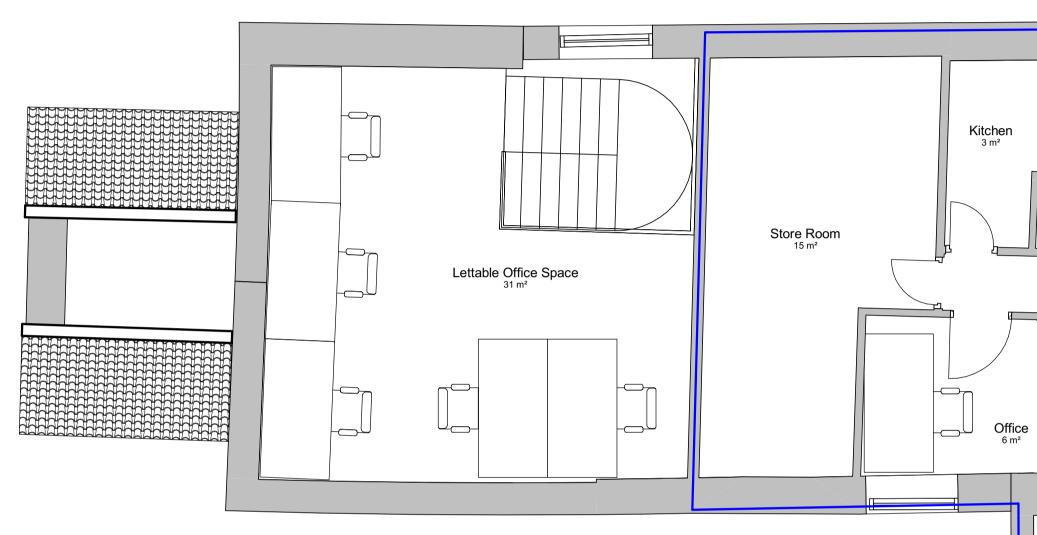

 Title

 Proposed GA First Floor Plan

 Project

 3811 - PBWC - 02 - 01 - DR - A - 2204

 Purpose of Issue
 Status

 PRE APPLICATION
 P1

 Scale

 1 : 50@A1