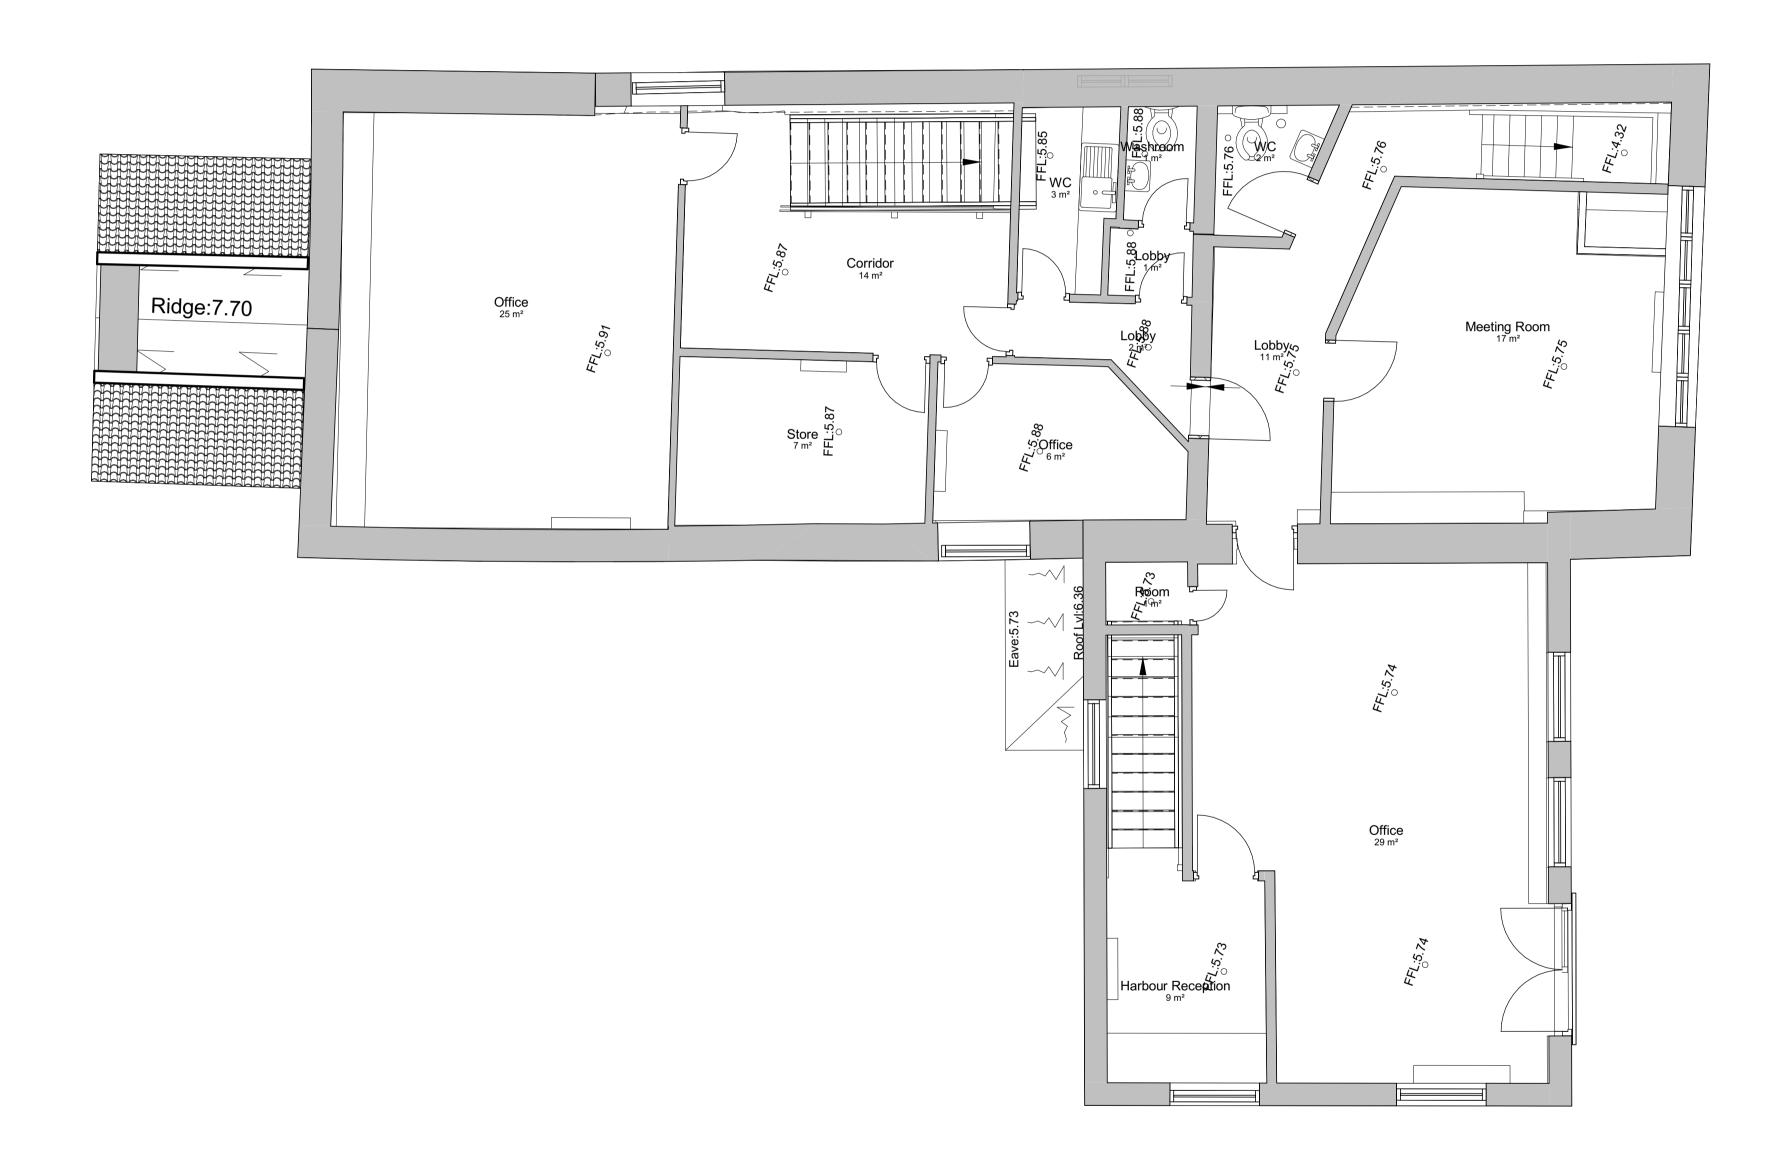

1 First Floor - Existing

Scale in Metres 1:50

Project Name: TTD Town Quay Harbour Office

Truro Harbour

GA First Floor Plans - Existing

3811 - PBWC - XX - 01 - DR - A - 2002

Purpose of Issue

Status Revision

PRE APPLICATION S0 P1

Scale