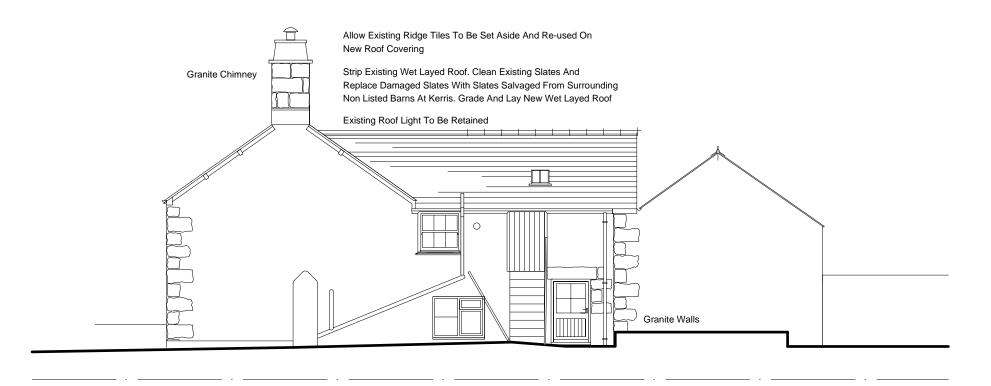

East Elevation Scale 1:100

North Elevation Scale 1:100

General
This Is Not A Working Drawing And Has Only Been Prepared
To Obtain Local Authority & Building Permission Only.
This Drawing Is To Be Read In Conjunction With The Structural Engineers Calculation Details. All Workmanship And Materials To Comply With The Current British Standards And Code's Of-practice. All Structural And Carcassing Timber To Be Stress Graded And Tanalised Treated. Contractor Must Check All Dimensions. Only Figured Dimensions Are To Be Worked From.