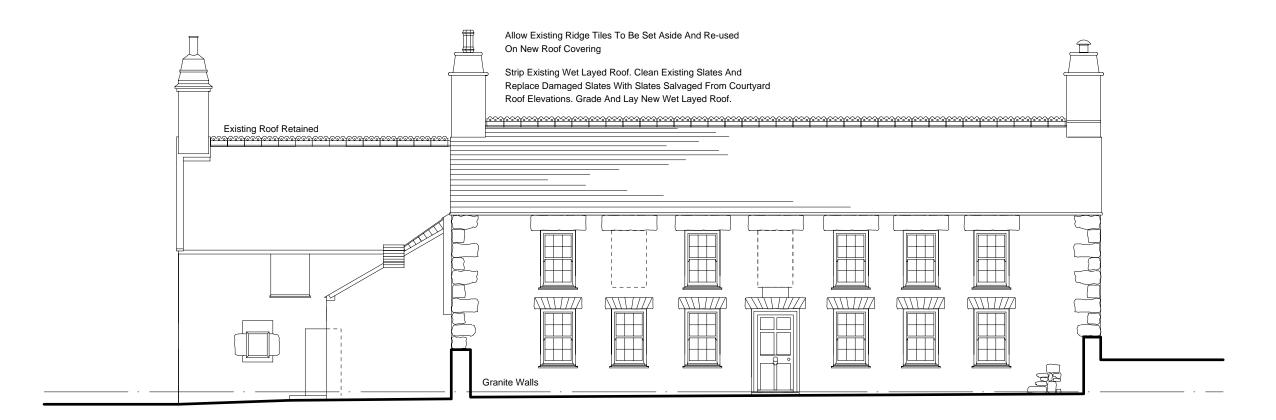

East Elevation Scale 1:100

North Elevation Scale 1:100

General
This Is Not A Working Drawing And Has Only Been Prepared
To Obtain Local Authority & Building Permission Only.
This Drawing Is To Be Read In Conjunction With The Structural Engineers Calculation Details. All Workmanship And Materials To Comply With The Current British Standards And Code's Of-practice. All Structural And Carcassing Timber To Be Stress Graded And Tanalised Treated. Contractor Must Check All Dimensions. Only Figured Dimensions Are To Be Worked From.