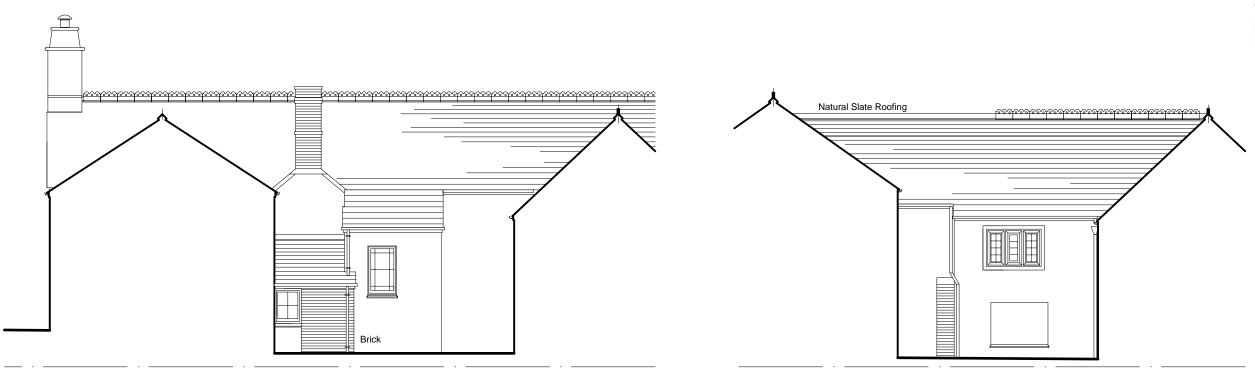

West Courtyard Elevation Scale 1 : 100

North Courtyard Elevation Scale 1 : 100

East Courtyard Elevation Scale 1:100

**General** This Is Not A **Working Drawing** And Has Only Been Prepared To Obtain Local Authority & Building Permission Only. This Drawing Is To Be Read In Conjunction With The Structural Engineers Calculation Details. All Workmanship And Materials To Comply With The Current British Standards And Code's Of-practice. All Structural And Carcassing Timber To Be Stress Graded And Tanalised Treated. Contractor Must Check All Dimensions. Only Figured Dimensions Are To Be Worked From.