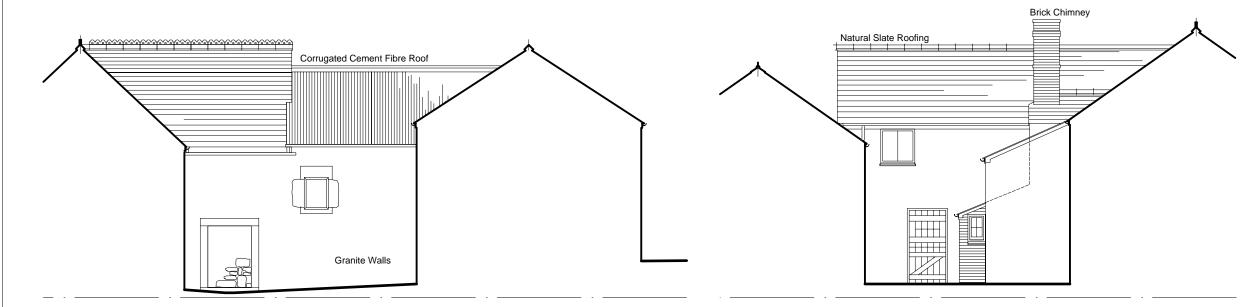

West Courtyard Elevation Scale 1 : 100

North Courtyard Elevation Scale 1 : 100

East Courtyard Elevation Scale 1:100

**General** This Is Not A **Working Drawing** And Has Only Been Prepared To Obtain Local Authority & Building Permission Only. This Drawing Is To Be Read In Conjunction With The Structural Engineers Calculation Details. All Workmanship And Materials To Comply With The Current British Standards And Code's Of-practice. All Structural And Carcassing Timber To Be Stress Graded And Tanalised Treated. Contractor Must Check All Dimensions. Only Figured Dimensions Are To Be Worked From.